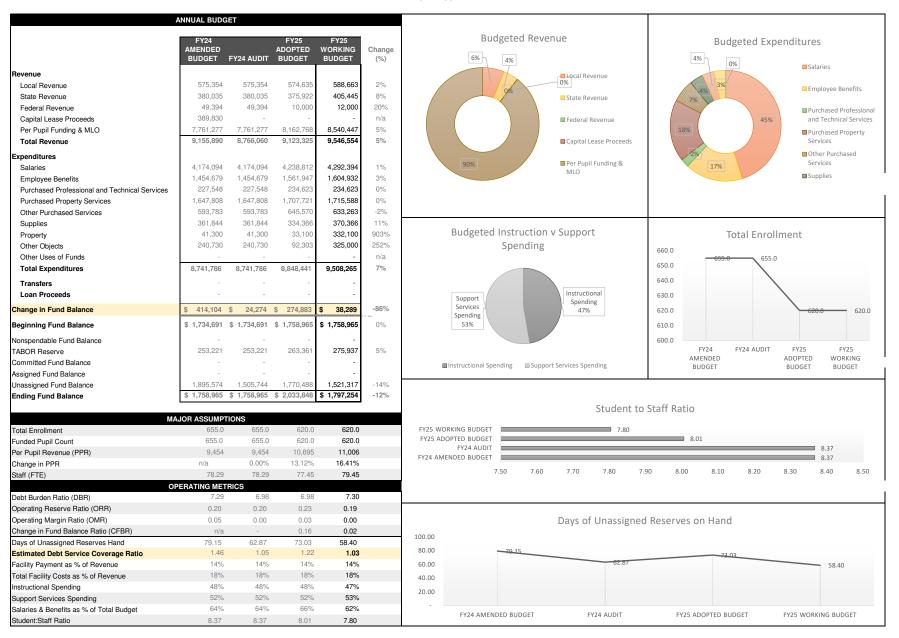

## PARKER PERFORMING ARTS SCHOOL

Douglas County School District Douglas County 2024-2025

## **WORKING BUDGET**

December 12, 2024

APPROPRIATION RESOLUTION BOARD SUMMARY ANNUAL BUDGET IN UNIFORM BUDGET SUMMARY FORMAT

## PARKER PERFORMING ARTS SCHOOL 2024-2025 WORKING BUDGET BOARD SUMMARY



## **APPROPRIATION RESOLUTION**

Be it resolved by the Board of Education of PARKER PERFORMING ARTS SCHOOL located in Douglas County School District in Douglas County that the amounts shown in the following schedule be appropriated to each fund as specified in the WORKING BUDGET for the ensuing fiscal year beginning July 1, 2024 and ending June 30, 2025.

| FUND                    |                                                                      | APPROPRIATION<br>AMOUNT | EXPENDITURES +<br>APPROPRIATED<br>RESERVES |
|-------------------------|----------------------------------------------------------------------|-------------------------|--------------------------------------------|
| 1. General Fund         |                                                                      | 1