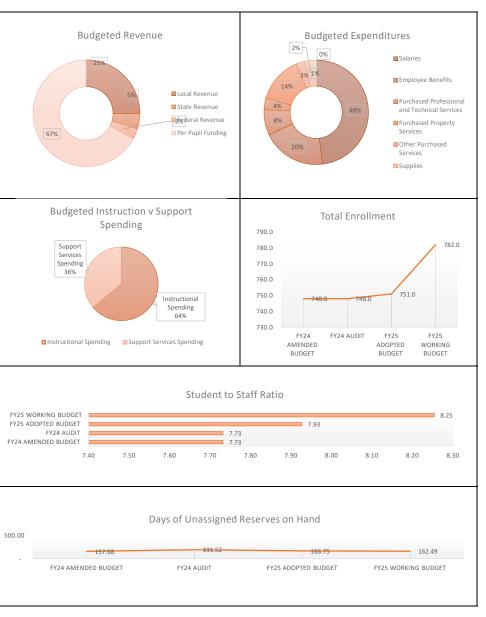

#### OMAR D. BLAIR CHARTER SCHOOL 2024-2025 WORKING BUDGET BOARD SUMMARY

|                                               | A   | NNUAL BUD                 | GE  | ΞT         |    |                           |    |                           |             |
|-----------------------------------------------|-----|---------------------------|-----|------------|----|---------------------------|----|---------------------------|-------------|
|                                               |     | FY24<br>AMENDED<br>BUDGET | F   | Y24 AUDIT  | ,  | FY25<br>ADOPTED<br>BUDGET |    | FY25<br>VORKING<br>BUDGET | Chan<br>(%) |
| Revenue                                       |     |                           |     |            |    |                           |    |                           |             |
| Local Revenue                                 |     | 2,903,894                 |     | 3,053,575  |    | 3,271,806                 |    | 3,438,582                 | 5%          |
| State Revenue                                 |     | 568,873                   |     | 583,005    |    | 593,161                   |    | 631,885                   | 7%          |
| Federal Revenue                               |     | 1,271,086                 |     | 1,269,253  |    | 365,472                   |    | 437,192                   | 20%         |
| Per Pupil Funding                             |     | 8,204,655                 |     | 8,212,247  |    | 8,771,680                 |    | 9,186,897                 | 5%          |
| Total Revenue                                 |     | 12,948,508                |     | 13,118,079 |    | 13,002,119                |    | 13,694,557                | 5%          |
| Expenditures                                  |     |                           |     |            |    |                           |    |                           |             |
| Salaries                                      |     | 6,120,347                 |     | 5,965,365  |    | 6,326,331                 |    | 6,382,600                 | 1%          |
| Employee Benefits                             |     | 2,510,787                 |     | 2,018,430  |    | 2,470,139                 |    | 2,630,160                 | 6%          |
| Purchased Professional and Technical Services |     | 1,339,039                 |     | 1,297,840  |    | 1,159,124                 |    | 1,059,124                 | -9%         |
| Purchased Property Services                   |     | 437,756                   |     | 379,520    |    | 467,193                   |    | 482,693                   | 3%          |
| Other Purchased Services                      |     | 1,729,255                 |     | 1,670,915  |    | 1,831,948                 |    | 1,905,206                 | 4%          |
| Supplies                                      |     | 345,468                   |     | 393,944    |    | 325,924                   |    | 359,499                   | 10%         |
| Property                                      |     | 217,500                   |     | 202,319    |    | 110,150                   |    | 341,276                   | 210         |
| Other Objects                                 |     | 17,000                    |     | 43,802     |    | 19,000                    |    | 119,000                   | 526         |
| Other Uses of Funds                           |     | -                         |     |            |    | -                         |    | -                         | n/a         |
| Total Expenditures                            |     | 12,717,151                |     | 11,972,135 |    | 12,709,808                |    | 13,279,558                | 4%          |
| Transfers                                     |     |                           |     |            |    |                           |    |                           | n/a         |
| Lease Proceeds                                |     |                           |     |            |    |                           |    |                           | 11/0        |
| Lease Proceeds                                |     |                           |     |            |    |                           |    | -                         | 1           |
|                                               | _   |                           |     |            |    |                           |    | -                         | 400         |
| Change in Fund Balance                        | \$  | 231,357                   | \$  | 1,145,944  | \$ | 292,311                   | \$ | 414,999                   | 42%         |
| Beginning Fund Balance                        | \$  | 5,575,186                 | \$  | 5,575,186  | \$ | 5,806,543                 | \$ | 5,806,543                 | 0%          |
| Nonspendable Fund Balance                     |     | -                         |     | 84,381     |    | -                         |    | -                         | n/a         |
| TABOR Reserve                                 |     | 302,238                   |     | 354,900    |    | 292,509                   |    | 309,719                   | 6%          |
| Committed Fund Balance                        |     | -                         |     | -          |    | -                         |    | -                         | n/a         |
| Assigned Fund Balance                         |     | -                         |     | -          |    | -                         |    | -                         | n/a         |
| Unassigned Fund Balance                       |     | 5,504,304                 |     | 6,281,849  |    | 5,806,344                 |    | 5,911,822                 | 2%          |
| Ending Fund Balance                           | \$  | 5,806,543                 | \$  | 6,721,130  | \$ | 6,098,853                 | \$ | 6,221,541                 | 2%          |
|                                               |     |                           |     |            |    |                           | -  |                           |             |
|                                               | MAJ | OR ASSUM                  | PTI |            |    |                           |    |                           |             |
| Fotal Enrollment                              |     | 748.0                     |     | 748.0      |    | 751.0                     |    | 782.0                     |             |
| Funded Pupil Count                            |     | 748.0                     |     | 748.0      |    | 751.0                     |    | 782.0                     |             |
| Per Pupil Revenue (PPR)                       |     | 10,969                    |     | 10,979     |    | 11,680                    |    | 11,748                    |             |
| Change in PPR                                 |     | 9.94%                     |     | 10.04%     |    | 6.48%                     |    | 7.10%                     |             |
| Staff (FTE)                                   |     | 96.75                     |     | 96.75      |    | 94.75                     |    | 94.75                     |             |
|                                               | OPE | ERATING ME                | ΠR  |            |    |                           |    |                           |             |
| Debt Burden Ratio (DBR)                       |     | n/a                       |     | n/a        |    | n/a                       |    | n/a                       |             |
| Operating Reserve Ratio (ORR)                 |     | 0.46                      |     | 0.56       |    | 0.48                      |    | 0.47                      |             |
| Operating Margin Ratio (OMR)                  |     | 0.02                      |     | 0.09       |    | 0.02                      |    | 0.03                      |             |
| Change in Fund Balance Ratio (CFBR)           |     | 0.04                      |     | 0.21       |    | 0.05                      |    | 0.07                      |             |
| Days of Unassigned Reserves Hand              |     | 157.98                    |     | 191.52     |    | 166.75                    |    | 162.49                    |             |
| Debt Service Coverage Ratio                   |     | n/a                       |     | n/a        |    | n/a                       |    | n/a                       |             |
| Facility Payment as % of Revenue              |     | 5%                        |     | 4%         |    | 5%                        |    | 5%                        |             |
| Total Facility Costs as % of Revenue          |     | 8%                        |     | 8%         |    | 8%                        |    | 8%                        |             |
| nstructional Spending                         |     |                           |     |            |    |                           |    | 64%                       |             |
| Support Services Spending                     |     |                           |     |            |    |                           |    | 36%                       |             |
| Salaries & Benefits as % of Total Budget      |     | 68%                       |     | 67%        |    | 69%                       |    | 68%                       |             |
|                                               |     | 7 70                      |     | 7 70       |    | 7.00                      |    | 0.05                      |             |

7.73

7.73

7.93

8.25

Student:Staff Ratio