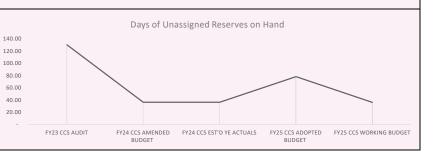

#### Carbondale Community Charter School

2024-2025 PROPOSED AMENDED BUDGET

BOARD SUMMARY

|                                                    | ANNUA           | L BUDGET            |                      |                     |                     |        |
|----------------------------------------------------|-----------------|---------------------|----------------------|---------------------|---------------------|--------|
|                                                    | FY23 CCS        | FY24 CCS<br>AMENDED | FY24 CCS<br>EST'D YE | FY25 CCS<br>ADOPTED | FY25 CCS<br>WORKING | Change |
|                                                    | AUDIT           | BUDGET              | ACTUALS              | BUDGET              | BUDGET              | (%)    |
| Revenue                                            |                 |                     |                      |                     |                     |        |
| Local Revenue                                      | 684,057         | 1,049,477           | 1,049,477            | 736,602             | 981,936             | -6%    |
| State Revenue                                      | 196,504         | 1,164,727           | 1,164,727            | 145,118             | 489,080             | -58%   |
| Federal Revenue                                    | 85,638          | 23,523              | 23,523               | 23,523              | 23,523              | 0%     |
| Per Pupil Funding                                  | 1,377,880       | 1,539,941           | 1,539,941            | 1,741,025           | 1,741,025           | 13%    |
| Total Revenue                                      | 2,344,079       | 3,777,667           | 3,777,667            | 2,646,268           | 3,235,564           | -14%   |
| Expenditures                                       |                 |                     |                      |                     |                     |        |
| Salaries                                           | 1,180,114       | 1,283,557           | 1,283,557            | 1,415,886           | 1,414,342           | 10%    |
| Employee Benefits                                  | 452,011         | 489,388             | 489,388              | 547,239             | 546,839             | 12%    |
| Purchased Professional and Technical Services      | 332,928         | 336,908             | 336,908              | 226,496             | 226,496             | -33%   |
| Purchased Property Services                        | 36,713          | 57,341              | 57,341               | 37,564              | 39,534              | -31%   |
| Other Purchased Services                           | 185,193         | 190,753             | 190,753              | 201,945             |                     | 6%     |
| Supplies                                           | 110,336         | 125,181             | 125,181              | 134,712             | 134,712             | 8%     |
| Property                                           | 47,383          | 2,336,950           | 2,336,950            | 6,950               | 806,950             | -65%   |
| Other Objects                                      | 1,682           | 25,365              | 25,365               | 25,600              | 25,600              | 1%     |
| Other Uses of Funds                                | -               | -                   | -                    | -                   | -                   | n/a    |
| Total Expenditures                                 | 2,346,359       | 4,845,442           | 4,845,442            | 2,596,393           | 3,396,418           | -30%   |
| Transfers                                          | -               | -                   | -                    | -                   | -                   | n/a    |
| Loan Proceeds                                      | -               | 789,000             | 789,000              | -                   | -                   |        |
| Change in Fund Balance                             | \$ (2,281)      | \$ (278,775)        | \$ (278,775)         | \$ 49,875           | \$ (160,854)        | -42%   |
|                                                    | φ (2,201)       | φ (210,110)         | φ (210,110)          | φ 43,010            | φ (100,004)         |        |
| Beginning Fund Balance                             | \$ 1,008,490    | \$ 939,720          | \$ 939,720           | \$ 660,945          | \$ 660,945          | -30%   |
| Nonspendable Fund Balance                          | -               | -                   | -                    | -                   | -                   | n/a    |
| TABOR Reserve                                      | 60,000          | 83,046              | 83,046               | 57,890              | 68,209              | -18%   |
| Committed Fund Balance                             | -               | -                   | -                    | -                   | -                   | n/a    |
| Assigned Fund Balance                              | 109,037         | 97,567              | 97,567               | 97,567              | 97,567              | 0%     |
| Unassigned Fund Balance                            | 837,172         | 480,332             | 480,332              | 555,363             | 334,316             | -30%   |
| Ending Fund Balance                                | \$ 1,006,209    | \$ 660,945          | \$ 660,945           | \$ 710,820          | \$ 500,091          | -24%   |
|                                                    | MAJOR AS        | SUMPTIONS           |                      |                     |                     |        |
| Total Enrollment                                   | 138.0           | 139.5               | 139.5                | 143.0               | 143.0               |        |
| Funded Pupil Count                                 | 138.0           | 139.5               | 139.5                | 143.0               | 143.0               |        |
| Per Pupil Revenue (PPR)                            | \$ 9,985        | \$ 11,039           | \$ 11,039            | \$ 12,175           | \$ 12,175           |        |
| Change in PPR                                      | n/a             | 10.56%              | 10.56%               | 10.29%              | 10.29%              |        |
| District Funding per Student                       | \$ 13,192       | \$ 14,200           |                      | \$ 15,371           | \$ 15,371           |        |
| Staff (FTE)                                        | 21.70           | 20.40               | 20.40                | 20.60               | 20.60               |        |
| Debt Burden Ratio (DBR)                            | OPERAIII<br>n/a | NG METRICS<br>n/a   | n/a                  | n/a                 | n/a                 |        |
| Operating Reserve Ratio (ORR)                      | 0.43            | 0.14                | 0.14                 | 0.27                | 0.15                |        |
| Operating Margin Ratio (OMR)                       | (0.00)          | (0.07)              | (0.07)               |                     | (0.05)              |        |
| Change in Fund Balance Ratio (CFBR)                | n/a             | (0.34)              | (0.34)               | 0.08                | (0.24)              |        |
| Days of Unassigned Reserves Hand                   | 130.23          | 36.18               | 36.18                | 78.07               | 35.93               |        |
| Facility Payment as % of Revenue                   |                 |                     |                      |                     | -                   |        |
| Total Facility Costs as % of Revenue               | 0               | 0                   | 0                    | 0                   | 0                   |        |
| Instructional Spending                             |                 |                     |                      |                     | 50%                 |        |
| Support Services Spending                          |                 |                     |                      |                     | 50%                 |        |
| Salaries & Benefits as % of Total Budget           | 70%             | 37%                 | 37%                  | 76%                 | 58%                 |        |
| Salaries & Benefits as % of Revenue                | 70%             | 47%                 | 47%                  | 74%                 | 61%                 |        |
|                                                    | n/a             | 8%                  | 0%                   | 12%                 | 12%                 |        |
| Increase in Benefits                               |                 |                     |                      |                     |                     |        |
| Increase in Benefits<br>Admin Costs as % of Budget | 7%              | 4%                  | 4%                   | 6%                  | 5%                  |        |
|                                                    |                 |                     | 4%<br>2%             | 6%<br>4%            | 5%<br>5%            |        |