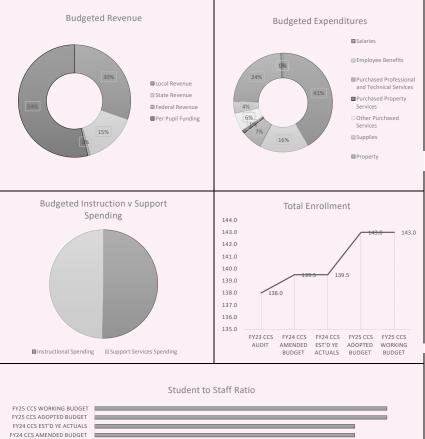

#### Carbondale Community Charter School

2024-2025 PROPOSED AMENDED BUDGET

BOARD SUMMARY

|                                                    | ANNUA           | L BUDGET            |                      |                     |                     |        |
|----------------------------------------------------|-----------------|---------------------|----------------------|---------------------|---------------------|--------|
|                                                    | FY23 CCS        | FY24 CCS<br>AMENDED | FY24 CCS<br>EST'D YE | FY25 CCS<br>ADOPTED | FY25 CCS<br>WORKING | Change |
|                                                    | AUDIT           | BUDGET              | ACTUALS              | BUDGET              | BUDGET              | (%)    |
| Revenue                                            |                 |                     |                      |                     |                     |        |
| Local Revenue                                      | 684,057         | 1,049,477           | 1,049,477            | 736,602             | 981,936             | -6%    |
| State Revenue                                      | 196,504         | 1,164,727           | 1,164,727            | 145,118             | 489,080             | -58%   |
| Federal Revenue                                    | 85,638          | 23,523              | 23,523               | 23,523              | 23,523              | 0%     |
| Per Pupil Funding                                  | 1,377,880       | 1,539,941           | 1,539,941            | 1,741,025           | 1,741,025           | 13%    |
| Total Revenue                                      | 2,344,079       | 3,777,667           | 3,777,667            | 2,646,268           | 3,235,564           | -14%   |
| Expenditures                                       |                 |                     |                      |                     |                     |        |
| Salaries                                           | 1,180,114       | 1,283,557           | 1,283,557            | 1,415,886           | 1,414,342           | 10%    |
| Employee Benefits                                  | 452,011         | 489,388             | 489,388              | 547,239             | 546,839             | 12%    |
| Purchased Professional and Technical Services      | 332,928         | 336,908             | 336,908              | 226,496             | 226,496             | -33%   |
| Purchased Property Services                        | 36,713          | 57,341              | 57,341               | 37,564              | 39,534              | -31%   |
| Other Purchased Services                           | 185,193         | 190,753             | 190,753              | 201,945             |                     | 6%     |
| Supplies                                           | 110,336         | 125,181             | 125,181              | 134,712             | 134,712             | 8%     |
| Property                                           | 47,383          | 2,336,950           | 2,336,950            | 6,950               | 806,950             | -65%   |
| Other Objects                                      | 1,682           | 25,365              | 25,365               | 25,600              | 25,600              | 1%     |
| Other Uses of Funds                                | -               | -                   | -                    | -                   | -                   | n/a    |
| Total Expenditures                                 | 2,346,359       | 4,845,442           | 4,845,442            | 2,596,393           | 3,396,418           | -30%   |
| Transfers                                          | -               | -                   | -                    | -                   | -                   | n/a    |
| Loan Proceeds                                      | -               | 789,000             | 789,000              | -                   | -                   |        |
| Change in Fund Balance                             | \$ (2,281)      | \$ (278,775)        | \$ (278,775)         | \$ 49,875           | \$ (160,854)        | -42%   |
|                                                    | φ (2,201)       | φ (210,110)         | φ (210,110)          | φ 43,010            | φ (100,004)         |        |
| Beginning Fund Balance                             | \$ 1,008,490    | \$ 939,720          | \$ 939,720           | \$ 660,945          | \$ 660,945          | -30%   |
| Nonspendable Fund Balance                          | -               | -                   | -                    | -                   | -                   | n/a    |
| TABOR Reserve                                      | 60,000          | 83,046              | 83,046               | 57,890              | 68,209              | -18%   |
| Committed Fund Balance                             | -               | -                   | -                    | -                   | -                   | n/a    |
| Assigned Fund Balance                              | 109,037         | 97,567              | 97,567               | 97,567              | 97,567              | 0%     |
| Unassigned Fund Balance                            | 837,172         | 480,332             | 480,332              | 555,363             | 334,316             | -30%   |
| Ending Fund Balance                                | \$ 1,006,209    | \$ 660,945          | \$ 660,945           | \$ 710,820          | \$ 500,091          | -24%   |
|                                                    | MAJOR AS        | SUMPTIONS           |                      |                     |                     |        |
| Total Enrollment                                   | 138.0           | 139.5               | 139.5                | 143.0               | 143.0               |        |
| Funded Pupil Count                                 | 138.0           | 139.5               | 139.5                | 143.0               | 143.0               |        |
| Per Pupil Revenue (PPR)                            | \$ 9,985        | \$ 11,039           | \$ 11,039            | \$ 12,175           | \$ 12,175           |        |
| Change in PPR                                      | n/a             | 10.56%              | 10.56%               | 10.29%              | 10.29%              |        |
| District Funding per Student                       | \$ 13,192       | \$ 14,200           |                      | \$ 15,371           | \$ 15,371           |        |
| Staff (FTE)                                        | 21.70           | 20.40               | 20.40                | 20.60               | 20.60               |        |
| Debt Burden Ratio (DBR)                            | OPERAIII<br>n/a | NG METRICS<br>n/a   | n/a                  | n/a                 | n/a                 |        |
| Operating Reserve Ratio (ORR)                      | 0.43            | 0.14                | 0.14                 | 0.27                | 0.15                |        |
| Operating Margin Ratio (OMR)                       | (0.00)          | (0.07)              | (0.07)               |                     | (0.05)              |        |
| Change in Fund Balance Ratio (CFBR)                | n/a             | (0.34)              | (0.34)               | 0.08                | (0.24)              |        |
| Days of Unassigned Reserves Hand                   | 130.23          | 36.18               | 36.18                | 78.07               | 35.93               |        |
| Facility Payment as % of Revenue                   |                 |                     |                      |                     | -                   |        |
| Total Facility Costs as % of Revenue               | 0               | 0                   | 0                    | 0                   | 0                   |        |
| Instructional Spending                             |                 |                     |                      |                     | 50%                 |        |
| Support Services Spending                          |                 |                     |                      |                     | 50%                 |        |
| Salaries & Benefits as % of Total Budget           | 70%             | 37%                 | 37%                  | 76%                 | 58%                 |        |
| Salaries & Benefits as % of Revenue                | 70%             | 47%                 | 47%                  | 74%                 | 61%                 |        |
|                                                    | n/a             | 8%                  | 0%                   | 12%                 | 12%                 |        |
| Increase in Benefits                               |                 |                     |                      |                     |                     |        |
| Increase in Benefits<br>Admin Costs as % of Budget | 7%              | 4%                  | 4%                   | 6%                  | 5%                  |        |
|                                                    |                 |                     | 4%<br>2%             | 6%<br>4%            | 5%<br>5%            |        |