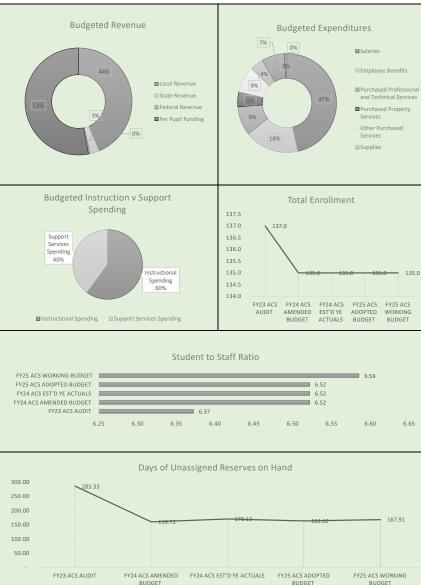

#### Aspen Community Charter School 2024-2025 PROPOSED AMENDED BUDGET

BOARD SUMMARY

ANNUAL BUDGET FY24 ACS FY24 ACS FY25 ACS FY25 ACS FY23 ACS AMENDED EST'D YE ADOPTED WORKING Change BUDGET ACTUALS BUDGET BUDGET AUDIT (%) Revenue Local Revenue 1,508,058 1,346,823 1,347,510 1,649,071 22% 187,757 98,052 98,052 107,28 106.614 State Revenue 9% 17,746 17,746 17,74 17,746 23,741 0% Federal Revenue 1.659.833 1.801.852 1.873.469 2.000.02 2,000,025 7% Per Pupil Funding 3,379,389 3,773,456 13% Total Revenue 3.336.778 Expenditures Salaries 1,356,487 1,499,688 1,514,688 1,685,64 1,655,867 9% 522,030 578,657 578,657 644,22 631,988 9% Employee Benefits 337.55 337,554 Purchased Professional and Technical Services 388.645 490.065 413.565 -18% 91,995 131,800 131,800 141,11 175,147 33% Purchased Property Services 309,836 300,698 330,698 303,70 303,705 -8% Other Purchased Services Supplies 152,870 134,973 152,300 157,173 3% 4 956 99 250 99 250 69.35 266,615 169% Property 2,326 28,885 28,885 30,90 30,900 7% Other Objects Other Uses of Funds n/a Total Expenditures 2,829,144 3,264,016 3,249,843 3,369,676 3,558,949 10% Transfers n/a Loan Proceeds 46861% Change in Fund Balance \$ 550.246 \$ 457 \$ 86 935 \$ 87 86 \$ 214 507 \$ 1,942,372 \$ 1,665,260 \$ 1,665,260 \$ 1,665,71 \$ 1,665,716 0% Beginning Fund Balance Nonspendable Fund Balance 58,730 64,332 TABOR Reserve 93.000 58,730 64,35 10% Committed Fund Balance n/a Assigned Fund Balance 188.027 178.690 178.690 178,69 178,69 0% 2,211,591 1,428,297 1,514,775 1,637,202 15% Unassigned Fund Balance \$ 1,880,223 13% Ending Fund Balance \$ 2,492,618 \$ 1,665,716 \$ 1,752,194 \$ 1,753,57 MAJOR ASSUMPTIONS 135.0 Total Enrollment Funded Pupil Count 135.0 135.0 135.0 135.0 Per Pupil Revenue (PPR) 12,116 13,347 13,878 14,815 \$ 14,815 10.16% 14.54% 11.00% 11.00% Change in PPR n/a 5 19,039 \$ 19,263 \$ District Funding per Student 20,126 \$ 21,136 \$ 21,469 Staff (FTE) 21.50 20.70 20.70 20.70 20.50 OPERATING METRICS Debt Burden Batio (DBB) n/a Operating Reserve Ratio (ORR) 0.88 0.53 Operating Margin Ratio (OMR) 0.16 0.00 0.03 0.03 0.06 Change in Fund Balance Ratio (CFBR) 0.13 Days of Unassigned Reserves Hand 285.33 159.72 170.13 163.62 167.91 Facility Payment as % of Revenue Total Facility Costs as % of Revenue 5% 5% 4% Instructional Spending 60% Support Services Spending 40% 64% 64% Salaries & Benefits as % of Total Budget 56% 64% 63% 67% 61% Salaries & Benefits as % of Revenue 9% Increase in Benefits Admin Costs as % of Budget 7% 7% 7% 6% 5% 4% Fundraising as % of Revenue 4% Student:Staff Ratio 6.37 6.52 6.52 6.52 6.59