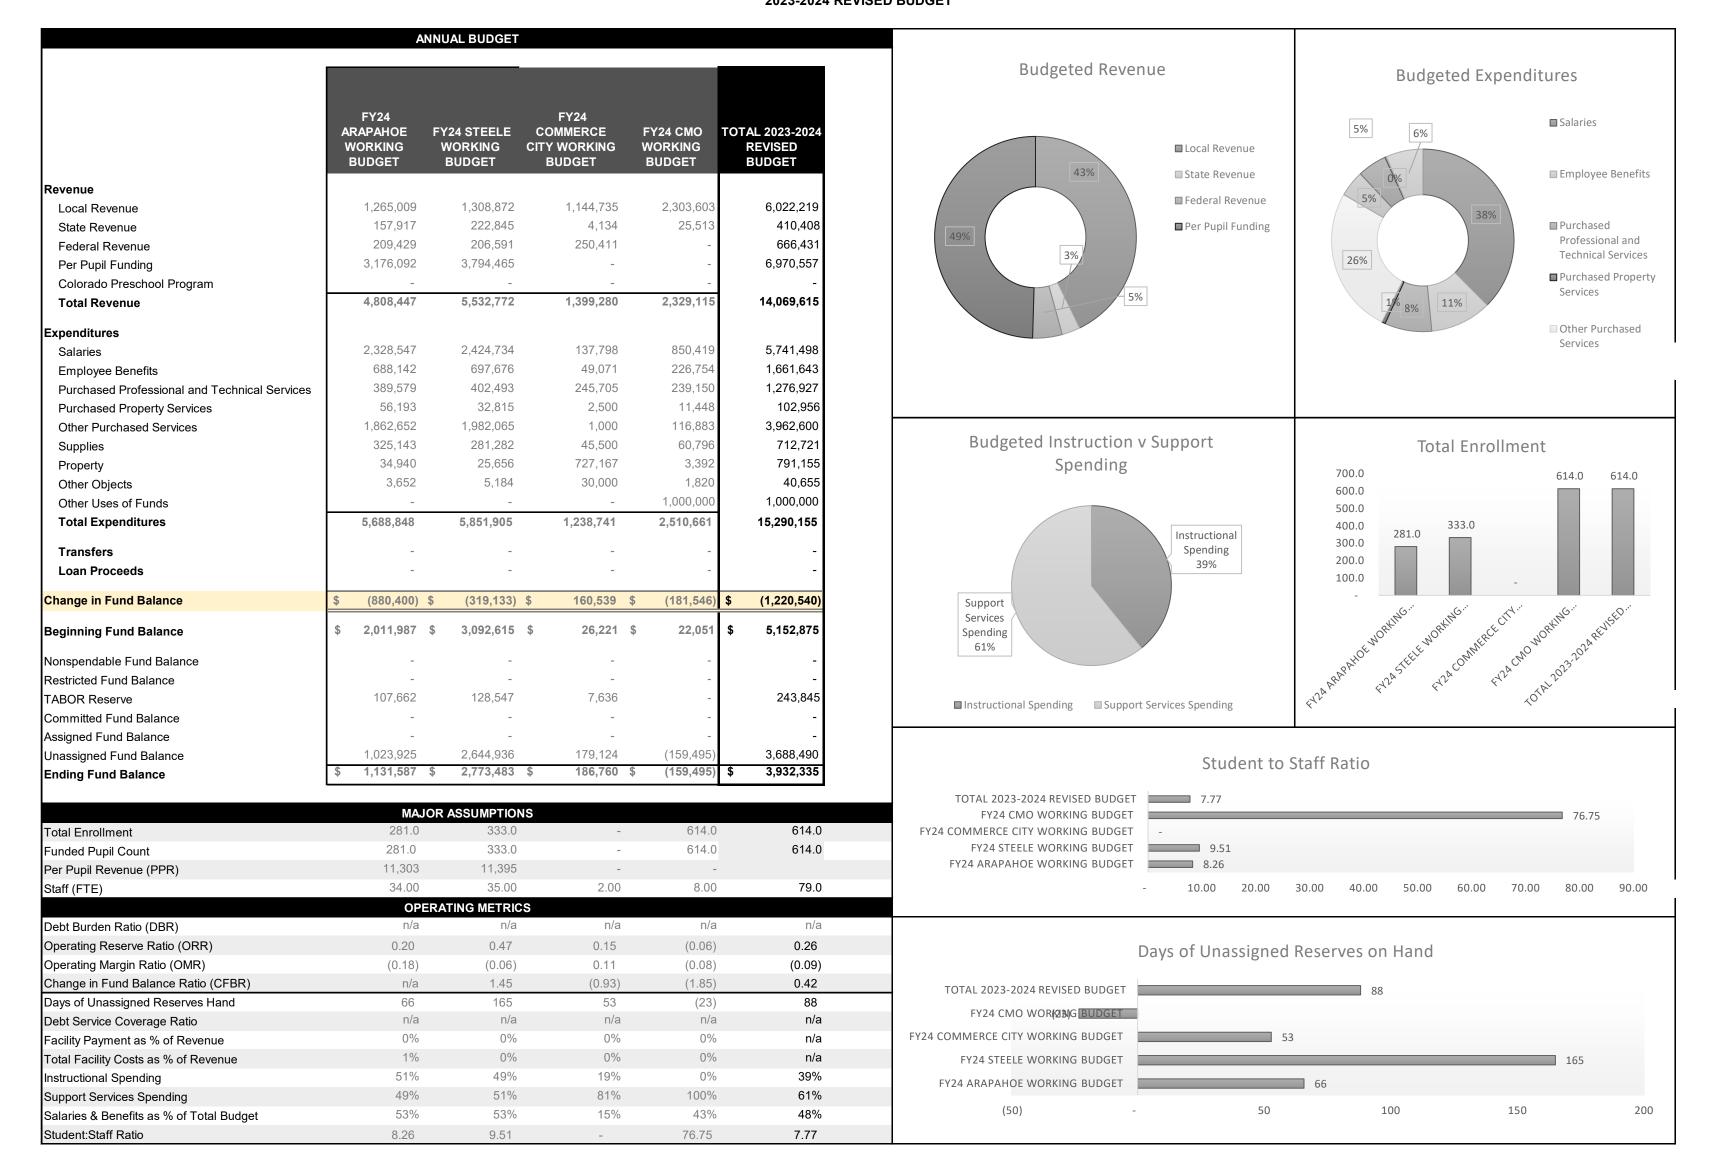

## UNIVERSITY PREPARATORY SCHOOLS BOARD SUMMARY 2023-2024 REVISED BUDGET

|                                                                                                    | <b>.</b>                               | FY24 ARAPAHOE<br>WORKING BUDGET | FY24 STEELE<br>WORKING BUDGET | FY24 COMMERCE<br>CITY WORKING<br>BUDGET | FY24 CMO<br>WORKING BUDGET | TOTAL 2023-2024<br>REVISED BUDGET |
|----------------------------------------------------------------------------------------------------|----------------------------------------|---------------------------------|-------------------------------|-----------------------------------------|----------------------------|-----------------------------------|
| UNIVERSITY PREPARATORY SCHOOLS                                                                     |                                        |                                 |                               |                                         |                            | 10<br>General Fund                |
| REVISED BUDGET Adopted January 29, 2024                                                            |                                        |                                 |                               |                                         |                            |                                   |
| Budgeted Pupil Count                                                                               | Object<br>Source                       | 281                             | 333                           | -                                       | 614                        | 614                               |
| Beginning Fund Balance (Includes All Reserves)                                                     |                                        | 2,011,987                       | 3,092,615                     | 26,221                                  | 22,051                     | 5,152,875<br>-                    |
| Revenues  Local Sources                                                                            |                                        |                                 |                               |                                         |                            | -                                 |
| Intermediate Sources                                                                               | 1000 - 1999<br>2000 - 2999             | , ,                             | 1,308,872<br>-                | 1,144,735<br>-                          | 2,303,603                  | 6,022,219<br>-                    |
| State Sources Federal Sources                                                                      | 3000 - 3999<br>4000 - 4999             | - ,-                            | 222,845<br>206,591            | 4,134<br>250,411                        | 25,513                     | 410,408<br>666,431                |
| Total Revenues                                                                                     | 1000 1000                              | 1,632,355                       | 1,738,307                     | 1,399,280                               | 2,329,115                  | 7,099,057                         |
| Total Beginning Fund Balance and Reserves                                                          |                                        |                                 |                               |                                         |                            |                                   |
|                                                                                                    |                                        | 3,644,342                       | 4,830,923                     | 1,425,501                               | 2,351,166                  | 12,251,932                        |
| Total Allocations To/From Other Funds                                                              | 5600,5700,<br>5800                     | 0.470.000                       | 0.704.405                     |                                         |                            | 0.070.557                         |
| Transfers To/From Other Funds                                                                      | 5200 - 5300                            | 0,110,000                       | 3,794,465<br>-                | -                                       | -                          | 6,970,557<br>-                    |
| Other Sources                                                                                      | 5100,5400,<br>5500,5900,<br>5990, 5991 | -                               | -                             | -                                       | -                          | -                                 |
| Available Beginning Fund Balance & Revenues (Plus Or Minus (If Revenue) Allocations And Transfers) |                                        |                                 |                               |                                         |                            |                                   |
|                                                                                                    |                                        | 6,820,435                       | 8,625,388                     | 1,425,501                               | 2,351,166                  | 19,222,489                        |
| Expenditures Instruction - Program 0010 to 2099                                                    |                                        |                                 |                               |                                         |                            |                                   |
| Salaries                                                                                           | 0100                                   | .,,                             | 1,765,484                     | -                                       | -                          | 3,546,781                         |
| Employee Benefits Purchased Services                                                               | 0200<br>0300,0400,                     | 526,417                         | 507,988                       | -                                       | -                          | 1,034,405                         |
| Supplies and Materials                                                                             | 0500<br>0600                           | , ,                             | 378,603<br>170,691            | -<br>37,500                             | 93<br>10,495               | 731,141<br>418,680                |
| Property<br>Other                                                                                  | 0700                                   | 34,940                          | 25,656                        | 201,651                                 | -                          | 262,247                           |
| Total Instruction                                                                                  | 0800, 0900                             | 2,895,093                       | 2,848,422                     | 239,151                                 | 10,588                     | 5,993,254                         |
| Supporting Services Students - Program 2100                                                        |                                        |                                 |                               |                                         |                            |                                   |
| Salaries                                                                                           | 0100                                   | 110,000                         | 137,500                       | -                                       | 51,000                     | 298,500                           |
| Employee Benefits Purchased Services                                                               | 0200<br>0300,0400,                     | 32,508                          | 39,563                        | -                                       | 13,599                     | 85,669                            |
| Supplies and Materials                                                                             | 0500<br>0600                           | 503,952<br>10,594               | 439,664<br>12,660             | <del>-</del>                            | -                          | 943,616<br>23,254                 |
| Property                                                                                           | 0700                                   | -                               | -                             | -                                       | -                          |                                   |
| Other  Total Students                                                                              | 0800, 0900                             | 657,053                         | 629,388                       | -                                       | 64,599                     | 1,351,039                         |
| Instructional Staff - Program 2200                                                                 |                                        |                                 |                               |                                         |                            |                                   |
| Salaries                                                                                           | 0100                                   | -,                              | 253,500                       | -                                       | -                          | 428,500                           |
| Employee Benefits Purchased Services                                                               | 0200<br>0300,0400,                     | 51,717                          | 72,940                        | -                                       | -                          | 124,657                           |
| Supplies and Materials                                                                             | 0500<br>0600                           | .,                              | 98,434<br>22,446              | -<br>5,000                              | 20,268<br>13,431           | 164,702<br>104,432                |
| Property Other                                                                                     | 0700<br>0800, 0900                     |                                 | -                             | -                                       | -                          | -                                 |
| Total Instructional Staff                                                                          | 0600, 0900                             | 336,272                         | 447,320                       | 5,000                                   | 33,699                     | 822,291                           |
| General Administration - Program 2300, including                                                   |                                        |                                 |                               |                                         |                            |                                   |
| Program 2303 and 2304<br>Salaries                                                                  | 0100                                   | -                               | -                             | -                                       | -                          | -                                 |
| Employee Benefits Purchased Services                                                               | 0200<br>0300,0400,                     | -                               | -                             | -                                       | -                          | -                                 |
| Supplies and Materials                                                                             | 0500<br>0600                           | 28,043<br>-                     | 26,444<br>-                   | 71,000                                  | 12,691<br>-                | 138,178<br>-                      |
| Property                                                                                           | 0700                                   | -<br>-                          | -<br>-                        | -                                       | -                          | -<br>-                            |
| Other  Total School Administration                                                                 | 0800, 0900                             | 28,043                          | 26,444                        | 71,000                                  | -<br>12,691                | 138,178                           |
| School Administration - Program 2400                                                               |                                        |                                 |                               |                                         |                            |                                   |
| Salaries                                                                                           | 0100                                   | ,                               | 268,250                       | 137,798                                 | 799,419                    | 1,467,717                         |
| Employee Benefits Purchased Services                                                               | 0200<br>0300,0400,                     | 77,501                          | 77,184                        | 49,071                                  | 213,155                    | 416,912                           |
| Supplies and Materials                                                                             | 0500<br>0600                           | 1,154,127<br>51,000             | 1,196,447<br>75,485           | 169,500<br>3,000                        | -<br>2,200                 | 2,520,074<br>131,685              |
| Property<br>Other                                                                                  | 0700                                   | -                               | -                             | -                                       | -                          | -                                 |
| Total School Administration                                                                        | 0800, 0900                             | 3,652<br>1,548,530              | 5,184<br>1,622,550            | 30,000<br>389,369                       | 1,000,000<br>2,014,774     | 1,038,835<br>5,575,222            |
| Business Services - Program 2500, including                                                        |                                        |                                 |                               |                                         |                            |                                   |
| Program 2501<br>Salaries                                                                           | 0100                                   |                                 | -                             | -                                       | -                          | -                                 |
| Employee Benefits Purchased Services                                                               | 0200<br>0300,0400,                     |                                 | -                             | -                                       | -                          | -                                 |
| Supplies and Materials                                                                             | 0500<br>0600                           | ,                               | 13,866<br>-                   | 6,205<br>-                              | 228,635<br>-               | 273,221<br>-                      |
| Property                                                                                           | 0700                                   |                                 | -                             | -                                       | -                          | -                                 |

|                                                   |                    | FY24 ARAPAHOE<br>WORKING BUDGET | FY24 STEELE<br>WORKING BUDGET | FY24 COMMERCE<br>CITY WORKING<br>BUDGET | FY24 CMO<br>WORKING BUDGET | TOTAL<br>REVISEI |
|---------------------------------------------------|--------------------|---------------------------------|-------------------------------|-----------------------------------------|----------------------------|------------------|
|                                                   |                    |                                 |                               |                                         |                            |                  |
| UNIVERSITY PREPARATORY SCHOOLS                    |                    |                                 |                               |                                         |                            | Gene             |
| REVISED BUDGET                                    |                    |                                 |                               |                                         |                            |                  |
| Adopted January 29, 2024                          | Object             |                                 |                               |                                         |                            |                  |
| Other  Total Business Services                    | 0800, 0900         |                                 | -                             | -                                       | -                          |                  |
| Operations and Maintenance - Program 2600         |                    | 24,515                          | 13,866                        | 6,205                                   | 228,635                    |                  |
| Salaries                                          | 0100               | _                               | -                             | <del>-</del>                            | _                          |                  |
| Employee Benefits                                 | 0200               | -                               | -                             | -                                       | -                          |                  |
| Purchased Services                                | 0300,0400,<br>0500 | 28,933                          | 15,882                        | 2,500                                   | 8,316                      |                  |
| Supplies and Materials                            | 0600               | 1                               | -                             | -                                       | -                          |                  |
| Property                                          | 0700               | -                               | -                             | -                                       | -                          |                  |
| Other Tatal On antique and Maintenance            | 0800, 0900         |                                 | -                             | -                                       | -                          |                  |
| Total Operations and Maintenance                  |                    | 28,933                          | 15,882                        | 2,500                                   | 8,316                      |                  |
| Student Transportation - Program 2700             |                    |                                 |                               |                                         |                            |                  |
| Salaries                                          | 0100               | -                               | -                             | -                                       | -                          |                  |
| Employee Benefits                                 | 0200<br>0300,0400, | -                               | -                             | -                                       | -                          |                  |
| Purchased Services                                | 0500,0400,         | 62,227                          | 57,468                        | -                                       | -                          |                  |
| Supplies and Materials                            | 0600               | -                               | -                             | -                                       | -                          |                  |
| Property Other                                    | 0700               |                                 | -                             | -                                       | -                          |                  |
| Total Student Transportation                      | 0800, 0900         | 62,227                          | 57,468                        | -                                       | -                          |                  |
|                                                   |                    | 02,221                          | 37,400                        | -                                       | -                          |                  |
| Central Support - Program 2800, including Program |                    |                                 |                               |                                         |                            |                  |
| <b>2801</b> Salaries                              | 0100               | _                               | -                             | _                                       | _                          |                  |
| Employee Benefits                                 | 0200               |                                 | -                             | -                                       | -                          |                  |
| Purchased Services                                | 0300,0400,<br>0500 | 102,008                         | 180,134                       | _                                       | 97,478                     |                  |
| Supplies and Materials                            | 0600               | ,,,,,,                          | -                             | -                                       | 34,670                     |                  |
| Property                                          | 0700               | -                               | -                             | -                                       | 3,392                      |                  |
| Other                                             | 0800, 0900         |                                 | -                             | -                                       | 1,820                      |                  |
| Total Central Support                             |                    | 102,008                         | 180,134                       | -                                       | 137,360                    |                  |
| Other Support - Program 2900                      |                    |                                 |                               |                                         |                            |                  |
| Salaries                                          | 0100               | _                               | -                             | -                                       | -                          |                  |
| Employee Benefits                                 | 0200               |                                 | -                             | -                                       | -                          |                  |
| Purchased Services                                | 0300,0400,<br>0500 |                                 | _                             | -                                       | _                          |                  |
| Supplies and Materials                            | 0600               | -                               | -                             | -                                       | -                          |                  |
| Property                                          | 0700               |                                 | -                             | -                                       | -                          |                  |
| Other  Total Other Support                        | 0800, 0900         | -                               | -                             | -                                       | -                          |                  |
| Total Other Support                               |                    | -                               | -                             | -                                       | -                          |                  |
| Food Service Operations - Program 3100            |                    |                                 |                               |                                         |                            |                  |
| Salaries                                          | 0100               |                                 | -                             | -                                       | -                          |                  |
| Employee Benefits Purchased Services              | 0200<br>0300,0400, |                                 | -                             | -                                       | -                          |                  |
|                                                   | 0500               | 6,174                           | 10,431                        | -                                       | -                          |                  |
| Supplies and Materials Property                   | 0600               |                                 | -                             | -                                       | -                          |                  |
| Other                                             | 0700<br>0800, 0900 |                                 | -                             | -<br>-                                  | -                          |                  |
| Total Other Support                               | 0000, 0000         | 6,174                           | 10,431                        | -                                       | -                          |                  |
| Enterprise Operations - Program 3200              |                    | ,                               | ,                             |                                         |                            |                  |
| Salaries                                          | 0100               |                                 | -                             | -                                       | -                          |                  |
| Employee Benefits Purchased Services              | 0200<br>0300,0400, |                                 | -                             | -                                       | -                          |                  |
|                                                   | 0500               | -                               | -                             | -                                       | -                          |                  |
| Supplies and Materials                            | 0600               |                                 | -                             | -                                       | -                          |                  |
| Property Other                                    | 0700<br>0800, 0900 |                                 | -                             | -                                       | -                          |                  |
| Total Enterprise Operations                       | 0000, 0900         | -                               | -                             | -                                       | -                          |                  |
|                                                   |                    |                                 |                               |                                         |                            |                  |
| Community Services - Program 3300                 |                    |                                 |                               |                                         |                            |                  |
| Salaries Employee Repetits                        | 0100               |                                 | -                             | -                                       | -                          |                  |
| Employee Benefits Purchased Services              | 0200<br>0300,0400, |                                 | -                             | -                                       | · ·                        |                  |
|                                                   | 0500               | -                               | -                             | -                                       | -                          |                  |
| Supplies and Materials Property                   | 0600<br>0700       |                                 | -                             | -                                       | -                          |                  |
| Other                                             | 0800, 0900         |                                 | -<br>-                        | -                                       | ]                          |                  |
| Total Community Services                          | ,                  | -                               | -                             | -                                       | -                          |                  |
|                                                   |                    |                                 |                               |                                         |                            |                  |
| Education for Adults - Program 3400               |                    |                                 |                               |                                         |                            |                  |
| Salaries Employee Benefits                        | 0100               |                                 | -                             | -                                       | -                          |                  |
| Purchased Services                                | 0200<br>0300,0400, |                                 | -                             | -                                       | -                          |                  |
|                                                   | 0500               | -                               | -                             | -                                       | -                          |                  |
| Supplies and Materials Property                   | 0600<br>0700       |                                 | -                             |                                         |                            |                  |
| Other                                             | 0800, 0900         |                                 | -<br>-                        | -<br>-                                  | -                          |                  |
| Total Education for Adults Services               |                    | -                               | -                             | -                                       | -                          |                  |
|                                                   |                    |                                 |                               |                                         |                            |                  |
| Total Supporting Services                         |                    | 2,793,755                       | 3,003,483                     | 474,074                                 | 2,500,073                  |                  |