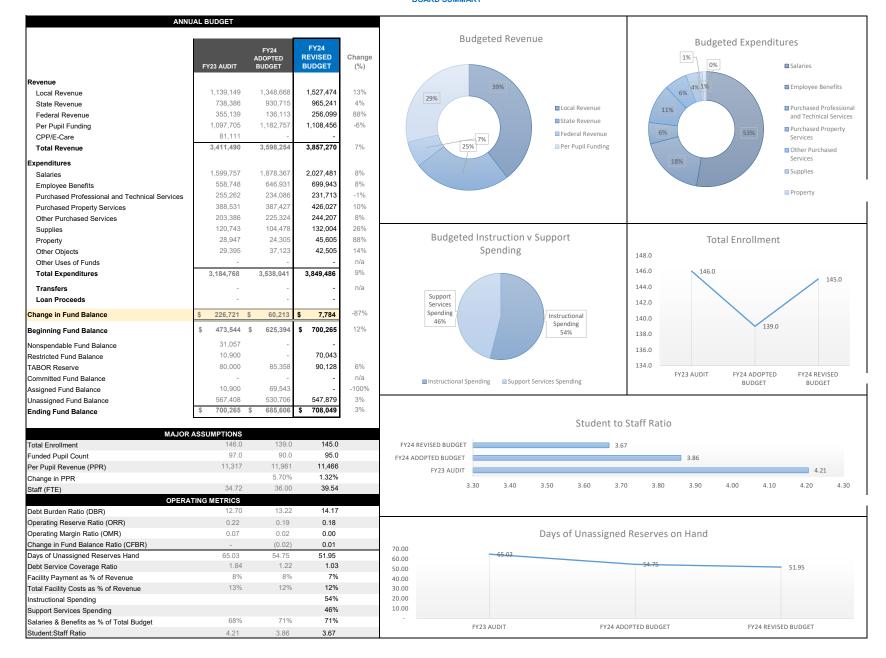

## **DETAILED BUDGET**

|                                        | FY23 AUDIT | FY24 ADOPTED<br>BUDGET | FY24<br>REVISED<br>BUDGET |
|----------------------------------------|------------|------------------------|---------------------------|
| Income                                 |            |                        |                           |
| 1000 · Local Revenue                   |            |                        |                           |
| 1310a · Tuition                        | \$ 44,281  | \$ 35,000              | \$ 47,500                 |
| 1322 · CPP funds from DPS              | 73,600     | 119,600                | 55,200                    |
| 1340a · ELV Tuition from Other Sources | 27,600     | 70,000                 | 32,000                    |
| 1340b · ECE CCAP Revenue               | 287,292    | 250,000                | 392,714                   |
| 1340c · Mile High Early Learning       | 110,503    | 121,068                | 105,060                   |
| 1510 · Interest on Investments         | 1,243      | -                      | 42,000                    |
| 1740 · Fees                            | 563        | -                      | -                         |
| 1750 · Fund Raisers                    | 30,830     | -                      | -                         |
| 1760 · Gifts and Contributions         |            |                        |                           |
| 1760a · Board Contributions            | 1,000      | -                      | -                         |
| 1760b · Corporate Donations            | 15,301     | -                      | -                         |
| 1760e · Individual Donations           | 2,646      | -                      | -                         |
| 1760 · Gifts and Contributions - Other | 59,978     | 60,000                 | 60,000                    |
| Total 1760 · Gifts and Contributions   | 78,924     | 60,000                 | 60,000                    |
| 1900 · Mill Levy - DPS                 |            | -                      | -                         |
| 1910 · Rent Income                     | 9,024      | 4,000                  | 4,000                     |
| 1920 · Grants - Foundations            |            |                        |                           |
| 1920.1 · Angell                        |            | -                      | -                         |
| 1920.4 · Babies                        |            | -                      | -                         |
| 1920.5 · Buell                         |            | -                      | -                         |
| 1920.6 · Caring for Colorado           |            | -                      | -                         |
| 1920.7 · CDHS                          |            | -                      | -                         |
| 1920.8 · CHF                           |            | -                      | -                         |
| 1920.9 · City of Aurora                |            | -                      | -                         |
| 1920.10 · RISE IDLEA                   |            | -                      | -                         |
| 1920.11 · Daniels Fund                 |            | -                      | -                         |
| 1920.12 · Denver Foundation            |            | -                      | -                         |
| 1920.13 · Denver Foundation Gateway    |            | -                      | -                         |
| 1920.16 · Early Learning               |            | -                      | -                         |
| 1920.18 · Impact Assets                |            | -                      | -                         |
| 1920.20 · Margulf                      |            | -                      | -                         |
| 1920.21 · McInnes                      |            | -                      | -                         |
| 1920.22 · MHUW                         |            | -                      | -                         |
| 1920.23 · Nord                         |            | -                      | -                         |
| 1920.24 · Rose                         |            | -                      | -                         |
| 1920.30 · Wend                         |            | -                      | -                         |
| 1920.31 · White Foundation             |            | -                      | -                         |

| 1920 · Grants - Foundations - Other | 470,672   | 608,000   | 708,000   |
|-------------------------------------|-----------|-----------|-----------|
| Total 1920 · Grants - Foundations   | 470,672   | 608,000   | 708,000   |
| 1954 · - Other pass through funds   | 2,749     | -         | -         |
| 1990 · Miscellaneous Revenue        | 1,869     | 81,000    | 81,000    |
| Total 1000 · Local Revenue          | 1,139,149 | 1,348,668 | 1,527,474 |
| 3000 · State Revenue                | ,,        | ,,.       | ,- ,      |
| 3010.2 · TGYS                       |           | 160,000   | _         |
| 3113 · Capital Construction         | 36,582    | 32,400    | 34,200    |
| 3119 · Mitigation Funds             | ,         | -         | <b>-</b>  |
| 3120 · CTE                          | 54,076    | 51,000    | 16,000    |
| 3130 · ECEA - Exc Children Ed Act   | 13,041    | 28,665    | 28,665    |
| 3139 · ELPA PD                      | ,         |           |           |
| 3140 · ELPA - English Lang Prof Act | 4,259     | 5,808     | 6,961     |
| 3141 · CPP                          | ,         | -         | -         |
| 3150 · G&T Special Ed               | 500       | 500       | 500       |
| 3160 · Transportation Reimb         | 3,303     | -         | -         |
| 3183 · EARRS                        | 3,677     | _         | _         |
| 3192 · School Counselor Corp        | 50,000    | 90,000    | 90,000    |
| 3207 · State Libraries              | ,         | -         | -         |
| 3210 · CDE audit adjustment         |           | _         | _         |
| 3218 · School Health Professionals  | 188,976   | 192,000   | 192,000   |
| 3231 · Student Re-Engagement        | 60,271    | 89,060    | 89,060    |
| 3235 · Additional At-risk Funding   | 1,558     | 1,100     | 1,100     |
| 3243 · Foster Care                  |           | _         | -         |
| 3248 · ESG Edu Stability            | 82,885    | 97,831    | 97,831    |
| 3277 · Menstrual Hygiene Product    |           | _         | -         |
| 3281 · At-Risk Mitigation Funds     |           | _         | _         |
| 3897 · UPK/CPP                      |           | _         | 55,100    |
| 3898 · State Pension Contribution   | 83,973    | 56,351    | 60,824    |
| 3950 · TGYS                         | 61,948    | _         | 160,000   |
| 3951 · MLE                          | 93,336    | 126,000   | 133,000   |
| 3954 · Other State Revenue          |           | -         | _         |
| Total 3000 · State Revenue          | 738,386   | 930,715   | 965,241   |
| 4000 · Federal Revenue              |           |           |           |
| 4010 · Title I                      | 33,763    | 40,255    | 40,255    |
| 4012 · CRF                          |           | -         | -         |
| 4027 · IDEA                         | 13,125    | 13,125    | 13,125    |
| 4048 · Perkins                      | 15,891    | 21,000    | 21,000    |
| 4173 · IDEA Preschool               |           | -         | -         |
| 4365 · Title III                    | 1,660     | 2,430     | 2,430     |
| 4367 · Title IIA                    | 27,500    | 1,500     | 36,500    |
| 4414 · ESSER III                    | 6,554     | 5,000     | 5,000     |
| 4419 · EII-ARP_HN                   | 15,000    |           | -         |
| 4420 · ESSER II                     | 17,996    | -         | -         |
| 4424 · Title IV                     |           | -         | 25,000    |
|                                     |           |           |           |

| 4425 · ESSER                           |           | -         | -         |
|----------------------------------------|-----------|-----------|-----------|
| 5010 · EASI                            |           | -         | -         |
| 6012 · SSRG                            |           | -         | -         |
| 6027 · IDEA ARP                        | 3,069     |           | -         |
| 6425 · RISE Direct / GEER              | 95,588    | 25,000    | 25,000    |
| 6425a · RISE CLCS                      | 29,107    |           | -         |
| 7575a · CCOS                           | 46,572    | -         | 20,104    |
| 7575b · WSG                            | 11,428    | -         | 2,857     |
| 7575d · Capacity Building Grant        |           | -         | 9,025     |
| 8282 · CSP                             |           | -         | -         |
| 9202 · Homeless                        | 9,365     | -         | 28,000    |
| 9211 · Parent Involvement              | 520       | 776       | 776       |
| 9414 · ESSER III Lost Learning         | 28,000    | 27,027    | 27,027    |
| Total 4000 · Federal Revenue           | 355,139   | 136,113   | 256,099   |
| 5710 · Per Pupil Revenue               | 1,097,705 | 1,076,507 | 1,089,256 |
| 5710a · 3 y/o UPK                      |           | 27,500    | 19,200    |
| 5710b · 4 y/o UPK                      |           | 78,750    | -         |
| 5810 · CPP / E-care                    | 81,111    | -         |           |
| Total Income                           | 3,411,490 | 3,598,254 | 3,857,270 |
|                                        |           |           |           |
| Expense                                |           |           |           |
| 0100 · Salaries                        |           |           |           |
| 0110 · Regular Salaries                | 1,599,757 | 1,876,367 | 1,998,481 |
| 0120 · Substitutes                     |           | 2,000     | 2,000     |
| 0150 · Stipends                        |           | -         | 7,000     |
| 0190 · Bonuses                         |           | -         | 20,000    |
| Total 0100 · Salaries                  | 1,599,757 | 1,878,367 | 2,027,481 |
| 0200 · Employee Benefits               |           |           |           |
| 0211 · Life and STD Benefits           | (2,104)   | -         | -         |
| 0221 · Medicare                        | 22,780    | 27,236    | 29,398    |
| 0230 · PERA Benefits                   | 329,140   | 411,362   | 444,018   |
| 0251 · Health Benefits                 | 114,870   | 137,812   | 150,254   |
| 0252 · Dental Benefits                 | 8,837     | 12,435    | 13,558    |
| 0253 · Vision Benefits                 | 1,251     | 1,734     | 1,891     |
| 0280 · State Pension Contribution      | 83,973    | 56,351    | 60,824    |
| 0200 · Employee Benefits - Other       |           | -         | -         |
| Total 0200 · Employee Benefits         | 558,748   | 646,931   | 699,943   |
| 0300 · Purchased Prof & Technical Svcs |           |           |           |
| 0313 · Banking and Payroll Fees        | 5,906     | 6,064     | 6,064     |
| 0313b · Banking & Payroll Fees         | 1,506     | -         | -         |
| 0320 · Professional / Educational Svcs |           |           |           |
| 0320a · Arts Education                 |           | -         | -         |
| 0320b · Contracted Substitutes         | 31,254    | 21,000    | 21,000    |
| 0320c · Educational                    | 11,444    | 19,000    | 19,000    |
| 0320d · Special Education Services     | -         | 3,150     | 3,150     |
|                                        |           | -,        | -,        |

| 0320 · Professional / Educational Svcs - Other | 8,902   | 13,000  | 10,000  |
|------------------------------------------------|---------|---------|---------|
| Total 0320 · Professional / Educational Svcs   | 51,599  | 56,150  | 53,150  |
| 0331 · Legal Services                          | 438     | 3,150   | 3,150   |
| 0332 · Accounting & Audit Services             | (4,750) | 11,655  | 11,655  |
| 0334 · Consultant Services                     |         |         |         |
| 0334a · Contracted Fundraising                 | 24,013  | 26,250  | 26,250  |
| 0334b · Educational Consulting                 | 20,670  | 5,250   | 5,250   |
| 0334c · Leadership Coaching/Training           | 3,140   | 3,150   | 3,150   |
| 0334 · Consultant Services - Other             | 2,810   | -       | -       |
| Total 0334 · Consultant Services               | 50,633  | 34,650  | 34,650  |
| 0335 · Medical Services                        | 30,000  | -       | -       |
| 0339 · Business Services                       | 67,891  | 87,392  | 87,392  |
| 0340 · Technical Services                      |         |         |         |
| 0340a · Background Checks                      | 3,613   | -       | -       |
| 0340b · IT Service and Support                 | 24,046  | 22,160  | 22,160  |
| 0340c · Other IT Expenses                      |         | -       | -       |
| 0340 · Technical Services - Other              | 15,754  | -       |         |
| Total 0340 · Technical Services                | 43,413  | 22,160  | 22,160  |
| 0390 · Other Purchased Services                | 7,543   | 2,100   | 2,600   |
| 0399 · CDE Withholding                         | 1,084   | 10,765  | 10,893  |
| Total 0300 · Purchased Prof & Technical Svcs   | 255,262 | 234,086 | 231,713 |
| 0400 · Purchased Property Services             |         |         |         |
| 0410 · Utility Services - Fire & Secur         | 3,170   | 3,675   | 7,175   |
| 0411 · Water/Sewage                            | 6,104   | 7,875   | 7,875   |
| 0421 · Trash                                   | 10,583  | 7,938   | 12,000  |
| 0422 · Snow Removal                            | 8,080   | 7,350   | 7,350   |
| 0423 · Custodial Services                      | 30,900  | 45,000  | 45,000  |
| 0424 · Lawn Care                               | 2,685   | 4,961   | 6,000   |
| 0430 · Repairs and Maintenance                 | 53,115  | 30,000  | 60,000  |
| 0441 · Rental of Land and Buildings            | 268,696 | 272,227 | 272,227 |
| 0442 · Rental of Equipment                     | 5,198   | 8,400   | 8,400   |
| Total 0400 · Purchased Property Services       | 388,531 | 387,427 | 426,027 |
| 0500 · Other Purchased Services                |         |         |         |
| 0510 · Other Student Transportation            | 15,066  | 10,605  | 19,105  |
| 0513 · Contracted Field Trips                  | -       | 1,050   | 1,050   |
| 0515 · Bus Passes                              | 1,800   | 2,625   | 2,625   |
| 0520 · Insurance                               |         |         |         |
| 0521 · Liability & Property Insurance          | 49,409  | -       | -       |
| 0525 · Unemployment Insurance                  | 2,883   | 4,804   | 4,804   |
| 0526 · Workers Compensation Insurance          | 7,787   | 19,845  | 19,845  |
| 0527 · Multiple Coverage Insurance             | 7,273   | 46,200  | 46,200  |
| Total 0520 · Insurance                         | 67,351  | 70,849  | 70,849  |
| 0531 · Telephone/Internet                      | 31,488  | 18,900  | 18,900  |
| 0533 · Postage                                 | 1,212   | 882     | 882     |
| 0534 · Online Services                         | 24,965  | 43,935  | 38,935  |
|                                                |         |         |         |

| 0540 · Advertising, Marketing, Recruit | 4,127         | 2,249     | 2,249     |
|----------------------------------------|---------------|-----------|-----------|
| 0550 · Printing                        |               | -         | -         |
| 0569 · Tuition - Other                 | 3,973         | 3,675     | 3,675     |
| 0580 · Travel, Registration, Entrance  | 30,587        | 35,000    | 50,000    |
| 0595 · District Purchased Services     | 22,816        | 35,555    | 35,937    |
| 0596 · Food Service Program            |               | -         | -         |
| Total 0500 · Other Purchased Services  | 203,386       | 225,324   | 244,207   |
| 0600 · Supplies                        |               |           |           |
| 0610 · Supplies                        |               |           |           |
| 0610b · Classroom Supplies             | 18,376        | 18,358    | 18,358    |
| 0610d · Graduation                     | 3,333         | -         | -         |
| 0610e · Nursing Supplies               | 462           | -         | -         |
| 0610g · Student Awards                 | 25            | -         | -         |
| 0610 · Supplies - Other                | 23,413        | 17,588    | 29,588    |
| Total 0610 · Supplies                  | 45,609        | 35,945    | 47,945    |
| 0611 · Asssessments                    | 252           | -         | -         |
| 0612 · Office Supplies                 | 7,042         | 5,788     | 5,788     |
| 0613 · Custodial Supplies              | 10,751        | 5,513     | 5,513     |
| 0621 · Natural Gas                     | 8,975         | 11,550    | 11,550    |
| 0622 · Electric Service                | 25,040        | 28,350    | 28,350    |
| 0626 · Gasoline - Vehicle              | 4,085         | 3,000     | 3,000     |
| 0630 · Food and Meeting Expenses       | 15,067        | 10,474    | 20,000    |
| 0640 · Books and Periodicals           | 2,179         | 3,308     | 3,308     |
| 0640a · Parenting Education            |               | -         | 1,000     |
| 0650 · Software                        | 1,505         | 551       | 5,551     |
| 0600 · Supplies - Other                | 238           | -         | -         |
| Total 0600 · Supplies                  | 120,743       | 104,478   | 132,004   |
| 0700 · Property                        |               |           |           |
| 0732 · Vehicles                        | 12            | -         | -         |
| 0722 · Leasehold Improvements          |               | _         | -         |
| 0730 · Equipment                       | 2,251         | _         | 5,000     |
| 0733 · Furniture and Fixtures          | 220           | 2,205     | 2,205     |
| 0734 · Technology Equipment            | 25,069        | 20,000    | 36,300    |
| 0735 · Non-Capital Equipment           | 1,395         | 2,100     | 2,100     |
| Total 0700 · Property                  | 28,947        | 24,305    | 45,605    |
| 0800 · Other Objects                   |               |           |           |
| 0810 · Dues and Fees                   | 4,519         | 4,327     | 4,327     |
| 0840 · Contingency                     |               | 32,295    | 32,678    |
| 0890 ⋅ Bad Debt                        | 24,876        | 500       | 5,500     |
| Total 0800 · Other Objects             | 29,395        | 37,123    | 42,505    |
| Total Expense                          | 3,184,768     | 3,538,041 | 3,849,486 |
| 5200 · Transfer                        | -             | -         | -         |
| Change in Fund Balance                 | \$ 226,721 \$ | 60,213    | 7,784     |
| onango in i unu bulunoo                | Ψ 220,121 Ψ   | 00,£10 V  | 7,704     |

| Beginning Fund Balance            | \$ 473,544 | \$ 625,394 | \$ 700,265 |
|-----------------------------------|------------|------------|------------|
| Nonspendable Fund Balance         | 31,057     |            |            |
| Restricted Fund Balance           | 10,900     |            | 70,043     |
| TABOR Reserve                     | 80,000     | 85,358     | 90,128     |
| TABOR Multi Year Obligations      |            |            |            |
| Committed Fund Balance (15% rule) |            |            |            |
| Assigned Fund Balance             | 10,900     | 69,543     |            |
| Unassigned Fund Balance           | 567,408    | 530,706    | 547,879    |
|                                   |            |            |            |
| Ending Fund Balance               | \$ 700,265 | \$ 685,606 | \$ 708,049 |