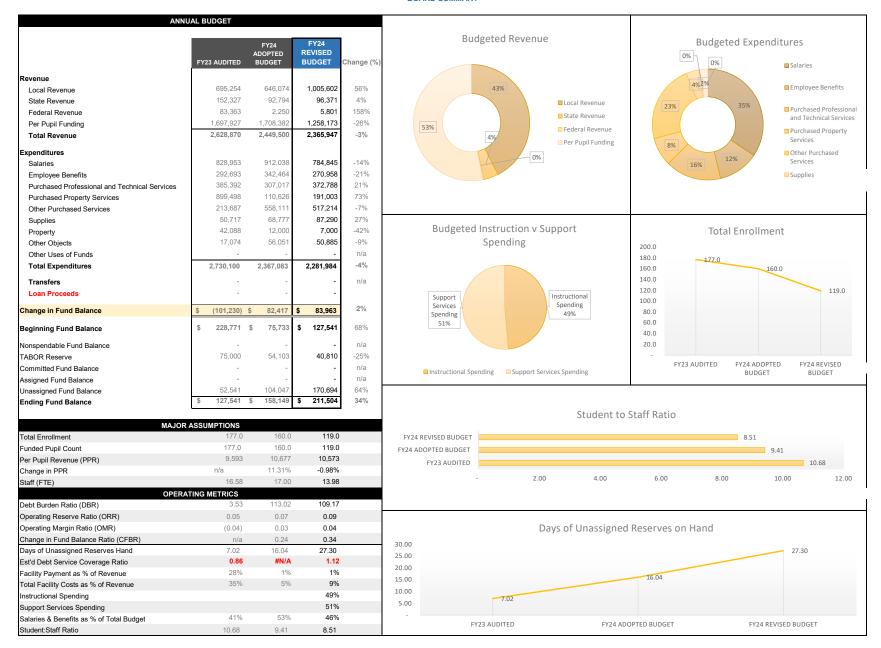

#### COLORADO SKIES ACADEMY 2023-2024 REVISED BUDGET BOARD SUMMARY

**DETAILED BUDGET** 

|                                                                                                                                                                                                                                                                                                                                                                                                                                                                                                                                                                                                                                                                        | FY23<br>AUDITED                                                                                                                              | FY24<br>ADOPTED<br>BUDGET                                                                                                                        | FY24<br>REVISED<br>BUDGET                                                                                                                           |
|------------------------------------------------------------------------------------------------------------------------------------------------------------------------------------------------------------------------------------------------------------------------------------------------------------------------------------------------------------------------------------------------------------------------------------------------------------------------------------------------------------------------------------------------------------------------------------------------------------------------------------------------------------------------|----------------------------------------------------------------------------------------------------------------------------------------------|--------------------------------------------------------------------------------------------------------------------------------------------------|-----------------------------------------------------------------------------------------------------------------------------------------------------|
| 1000 · Revenue from Local Sources                                                                                                                                                                                                                                                                                                                                                                                                                                                                                                                                                                                                                                      |                                                                                                                                              |                                                                                                                                                  |                                                                                                                                                     |
| 1000 · Foundation Revenue                                                                                                                                                                                                                                                                                                                                                                                                                                                                                                                                                                                                                                              | \$ -                                                                                                                                         | \$ -                                                                                                                                             | \$ -                                                                                                                                                |
| 1740 · Fees & activities                                                                                                                                                                                                                                                                                                                                                                                                                                                                                                                                                                                                                                               | 22,126                                                                                                                                       | 32,000                                                                                                                                           | 23,800                                                                                                                                              |
| 1750 · Fundraisers                                                                                                                                                                                                                                                                                                                                                                                                                                                                                                                                                                                                                                                     | 13,245                                                                                                                                       | 12,000                                                                                                                                           | 12,000                                                                                                                                              |
| 1760 · Gifts and Contributions                                                                                                                                                                                                                                                                                                                                                                                                                                                                                                                                                                                                                                         | 19,239                                                                                                                                       | 13,000                                                                                                                                           | 13,000                                                                                                                                              |
| 1900 · Other Revenue from Local Source                                                                                                                                                                                                                                                                                                                                                                                                                                                                                                                                                                                                                                 | -                                                                                                                                            | -                                                                                                                                                | -                                                                                                                                                   |
| 1920 · Grants - Foundations                                                                                                                                                                                                                                                                                                                                                                                                                                                                                                                                                                                                                                            | 68,515                                                                                                                                       | 100,000                                                                                                                                          | 100,000                                                                                                                                             |
| 1920a · Grants - Foundations - Facility                                                                                                                                                                                                                                                                                                                                                                                                                                                                                                                                                                                                                                | -                                                                                                                                            | -                                                                                                                                                | 480,000                                                                                                                                             |
| 1954 · Mill Levy Funds                                                                                                                                                                                                                                                                                                                                                                                                                                                                                                                                                                                                                                                 | 420,496                                                                                                                                      | 373,794                                                                                                                                          | 282,706                                                                                                                                             |
| 1955 · Mill Levy Funds-O+M                                                                                                                                                                                                                                                                                                                                                                                                                                                                                                                                                                                                                                             | 125,084                                                                                                                                      | 105,280                                                                                                                                          | 84,096                                                                                                                                              |
| 1990 · Miscellaneous Revenue                                                                                                                                                                                                                                                                                                                                                                                                                                                                                                                                                                                                                                           | 26,550                                                                                                                                       | 10,000                                                                                                                                           | 10,000                                                                                                                                              |
| Total 1000 · Revenue from Local Sources                                                                                                                                                                                                                                                                                                                                                                                                                                                                                                                                                                                                                                | 695,254                                                                                                                                      | 646,074                                                                                                                                          | 1,005,602                                                                                                                                           |
| 3000 · Revenue from State Sources                                                                                                                                                                                                                                                                                                                                                                                                                                                                                                                                                                                                                                      |                                                                                                                                              |                                                                                                                                                  |                                                                                                                                                     |
| 3113 · Capital construction                                                                                                                                                                                                                                                                                                                                                                                                                                                                                                                                                                                                                                            | 76,032                                                                                                                                       | 63,397                                                                                                                                           | 70,970                                                                                                                                              |
| 3139 · ELPA-PD & student support                                                                                                                                                                                                                                                                                                                                                                                                                                                                                                                                                                                                                                       | -                                                                                                                                            | -                                                                                                                                                | -                                                                                                                                                   |
| 3140 · English Language Prof Act-ELPA                                                                                                                                                                                                                                                                                                                                                                                                                                                                                                                                                                                                                                  | 32,315                                                                                                                                       | 2,036                                                                                                                                            | 1,856                                                                                                                                               |
| 3898 · State Pension Contribution                                                                                                                                                                                                                                                                                                                                                                                                                                                                                                                                                                                                                                      | 43,979                                                                                                                                       | 27,361                                                                                                                                           | 23,545                                                                                                                                              |
| Total 3000 · Revenue from State Sources                                                                                                                                                                                                                                                                                                                                                                                                                                                                                                                                                                                                                                | 152,327                                                                                                                                      | 92,794                                                                                                                                           | 96,371                                                                                                                                              |
| 4000 · Revenue from Federal Sources                                                                                                                                                                                                                                                                                                                                                                                                                                                                                                                                                                                                                                    |                                                                                                                                              |                                                                                                                                                  |                                                                                                                                                     |
| 4012 · Coronavirus Relief Funds (CRF)                                                                                                                                                                                                                                                                                                                                                                                                                                                                                                                                                                                                                                  | -                                                                                                                                            | -                                                                                                                                                | -                                                                                                                                                   |
| 4367 · Title II                                                                                                                                                                                                                                                                                                                                                                                                                                                                                                                                                                                                                                                        | 2,800                                                                                                                                        | 1,587                                                                                                                                            | 4,501                                                                                                                                               |
| 4414 · ESSER III                                                                                                                                                                                                                                                                                                                                                                                                                                                                                                                                                                                                                                                       | 79,300                                                                                                                                       | -                                                                                                                                                | -                                                                                                                                                   |
| 4420 · ESSER II                                                                                                                                                                                                                                                                                                                                                                                                                                                                                                                                                                                                                                                        | -                                                                                                                                            | -                                                                                                                                                | _                                                                                                                                                   |
| 4424 · Title IV                                                                                                                                                                                                                                                                                                                                                                                                                                                                                                                                                                                                                                                        | 1,263                                                                                                                                        | 663                                                                                                                                              | 1,300                                                                                                                                               |
| 4425 · ESSER I                                                                                                                                                                                                                                                                                                                                                                                                                                                                                                                                                                                                                                                         | -                                                                                                                                            | -                                                                                                                                                | -                                                                                                                                                   |
| 5282 · CCSP Start-up Grant                                                                                                                                                                                                                                                                                                                                                                                                                                                                                                                                                                                                                                             | -                                                                                                                                            | -                                                                                                                                                | -                                                                                                                                                   |
|                                                                                                                                                                                                                                                                                                                                                                                                                                                                                                                                                                                                                                                                        |                                                                                                                                              |                                                                                                                                                  |                                                                                                                                                     |
| Total 4000 · Revenue from Federal Sources                                                                                                                                                                                                                                                                                                                                                                                                                                                                                                                                                                                                                              | 83,363                                                                                                                                       | 2,250                                                                                                                                            | 5,801                                                                                                                                               |
| 5700 · PPR                                                                                                                                                                                                                                                                                                                                                                                                                                                                                                                                                                                                                                                             | 83,363<br>1,697,927                                                                                                                          | 2,250<br>1,708,382<br>-                                                                                                                          | 5,801<br>1,258,173<br>-                                                                                                                             |
|                                                                                                                                                                                                                                                                                                                                                                                                                                                                                                                                                                                                                                                                        |                                                                                                                                              |                                                                                                                                                  |                                                                                                                                                     |
| 5700 · PPR<br>5254 · Transfer In                                                                                                                                                                                                                                                                                                                                                                                                                                                                                                                                                                                                                                       | 1,697,927                                                                                                                                    | 1,708,382<br>-                                                                                                                                   | 1,258,173<br>-                                                                                                                                      |
| 5700 · PPR<br>5254 · Transfer In<br>Total Income                                                                                                                                                                                                                                                                                                                                                                                                                                                                                                                                                                                                                       | 1,697,927                                                                                                                                    | 1,708,382<br>-                                                                                                                                   | 1,258,173<br>-                                                                                                                                      |
| 5700 · PPR 5254 · Transfer In Total Income Expense                                                                                                                                                                                                                                                                                                                                                                                                                                                                                                                                                                                                                     | 1,697,927                                                                                                                                    | 1,708,382<br>-                                                                                                                                   | 1,258,173<br>-                                                                                                                                      |
| 5700 · PPR 5254 · Transfer In Total Income  Expense 0100 · Salaries                                                                                                                                                                                                                                                                                                                                                                                                                                                                                                                                                                                                    | 1,697,927<br>-<br>-<br>2,628,870                                                                                                             | 1,708,382<br>-<br>2,449,500                                                                                                                      | 1,258,173<br>-<br>2,365,947                                                                                                                         |
| 5700 · PPR 5254 · Transfer In Total Income  Expense 0100 · Salaries 0110 · Salaries of regular employees                                                                                                                                                                                                                                                                                                                                                                                                                                                                                                                                                               | 1,697,927<br>-<br>-<br>2,628,870                                                                                                             | 1,708,382<br>-<br>2,449,500                                                                                                                      | 1,258,173<br>-<br>2,365,947<br>765,345                                                                                                              |
| 5700 · PPR 5254 · Transfer In  Total Income  Expense 0100 · Salaries 0110 · Salaries of regular employees 0120 · Salaries of temporary employees                                                                                                                                                                                                                                                                                                                                                                                                                                                                                                                       | 1,697,927<br>-<br>-<br>2,628,870<br>824,751<br>-                                                                                             | 1,708,382<br>-<br>2,449,500<br>897,538                                                                                                           | 1,258,173<br>-<br>2,365,947<br>765,345                                                                                                              |
| 5700 · PPR 5254 · Transfer In  Total Income  Expense 0100 · Salaries 0110 · Salaries of regular employees 0120 · Salaries of temporary employees 0150 · Stipends                                                                                                                                                                                                                                                                                                                                                                                                                                                                                                       | 1,697,927<br>-<br>-<br>2,628,870<br>824,751<br>-                                                                                             | 1,708,382<br>-<br>2,449,500<br>897,538                                                                                                           | 1,258,173<br>-<br>2,365,947<br>765,345                                                                                                              |
| 5700 · PPR 5254 · Transfer In  Total Income  Expense 0100 · Salaries 0110 · Salaries of regular employees 0120 · Salaries of temporary employees 0150 · Stipends 0190 · Bonuses                                                                                                                                                                                                                                                                                                                                                                                                                                                                                        | 1,697,927<br>-<br>2,628,870<br>824,751<br>-<br>4,202                                                                                         | 1,708,382<br>-<br>2,449,500<br>897,538<br>-<br>14,500                                                                                            | 1,258,173<br>-<br>2,365,947<br>765,345<br>-<br>19,500                                                                                               |
| 5700 · PPR 5254 · Transfer In  Total Income  Expense 0100 · Salaries 0110 · Salaries of regular employees 0120 · Salaries of temporary employees 0150 · Stipends 0190 · Bonuses  Total 0100 · Salaries                                                                                                                                                                                                                                                                                                                                                                                                                                                                 | 1,697,927<br>-<br>2,628,870<br>824,751<br>-<br>4,202                                                                                         | 1,708,382<br>-<br>2,449,500<br>897,538<br>-<br>14,500                                                                                            | 1,258,173<br>-<br>2,365,947<br>765,345<br>-<br>19,500                                                                                               |
| 5700 · PPR 5254 · Transfer In  Total Income  Expense 0100 · Salaries 0110 · Salaries of regular employees 0120 · Salaries of temporary employees 0150 · Stipends 0190 · Bonuses  Total 0100 · Salaries 0200 · Employee Benefits                                                                                                                                                                                                                                                                                                                                                                                                                                        | 1,697,927 - 2,628,870  824,751 - 4,202 - 828,953                                                                                             | 1,708,382<br>-<br>2,449,500<br>897,538<br>-<br>14,500                                                                                            | 1,258,173<br>-<br>2,365,947<br>765,345<br>-<br>19,500<br>-<br>784,845                                                                               |
| 5700 · PPR 5254 · Transfer In  Total Income  Expense 0100 · Salaries 0110 · Salaries of regular employees 0120 · Salaries of temporary employees 0150 · Stipends 0190 · Bonuses  Total 0100 · Salaries 0200 · Employee Benefits 0211 · Life & STD Expense                                                                                                                                                                                                                                                                                                                                                                                                              | 1,697,927 - 2,628,870  824,751 - 4,202 - 828,953                                                                                             | 1,708,382<br>-<br>2,449,500<br>897,538<br>-<br>14,500<br>-<br>912,038                                                                            | 1,258,173<br>-<br>2,365,947<br>765,345<br>-<br>19,500<br>-<br>784,845                                                                               |
| 5700 · PPR 5254 · Transfer In  Total Income  Expense 0100 · Salaries 0110 · Salaries of regular employees 0120 · Salaries of temporary employees 0150 · Stipends 0190 · Bonuses  Total 0100 · Salaries 0200 · Employee Benefits 0211 · Life & STD Expense 0221 · Medicare                                                                                                                                                                                                                                                                                                                                                                                              | 1,697,927 - 2,628,870  824,751 - 4,202 - 828,953  2,014 12,196                                                                               | 1,708,382<br>2,449,500<br>897,538<br>-<br>14,500<br>-<br>912,038                                                                                 | 1,258,173 - 2,365,947  765,345 - 19,500 - 784,845  1,697 11,380                                                                                     |
| 5700 · PPR 5254 · Transfer In  Total Income  Expense 0100 · Salaries 0110 · Salaries of regular employees 0120 · Salaries of temporary employees 0150 · Stipends 0190 · Bonuses  Total 0100 · Salaries 0200 · Employee Benefits 0211 · Life & STD Expense 0221 · Medicare 0230 · Retirement-PERA                                                                                                                                                                                                                                                                                                                                                                       | 1,697,927 - 2,628,870  824,751 - 4,202 - 828,953  2,014 12,196 188,446                                                                       | 1,708,382<br>-<br>2,449,500<br>897,538<br>-<br>14,500<br>-<br>912,038<br>-<br>13,225<br>199,736                                                  | 1,258,173 - 2,365,947  765,345 - 19,500 - 784,845  1,697 11,380 171,881                                                                             |
| 5700 · PPR 5254 · Transfer In  Total Income  Expense 0100 · Salaries 0110 · Salaries of regular employees 0120 · Salaries of temporary employees 0150 · Stipends 0190 · Bonuses  Total 0100 · Salaries 0200 · Employee Benefits 0211 · Life & STD Expense 0221 · Medicare 0230 · Retirement-PERA 0250 · Health insurance                                                                                                                                                                                                                                                                                                                                               | 1,697,927 - 2,628,870  824,751 - 4,202 - 828,953  2,014 12,196 188,446 43,779                                                                | 1,708,382<br>-<br>2,449,500<br>897,538<br>-<br>14,500<br>-<br>912,038<br>-<br>13,225<br>199,736<br>96,798                                        | 1,258,173 - 2,365,947  765,345 - 19,500 - 784,845  1,697 11,380 171,881 57,739                                                                      |
| 5700 · PPR 5254 · Transfer In  Total Income  Expense 0100 · Salaries 0110 · Salaries of regular employees 0120 · Salaries of temporary employees 0150 · Stipends 0190 · Bonuses  Total 0100 · Salaries 0200 · Employee Benefits 0211 · Life & STD Expense 0221 · Medicare 0230 · Retirement-PERA 0250 · Health insurance 0251 · Dental insurance                                                                                                                                                                                                                                                                                                                       | 1,697,927 - 2,628,870  824,751 - 4,202 - 828,953  2,014 12,196 188,446 43,779 1,044                                                          | 1,708,382<br>-<br>2,449,500<br>897,538<br>-<br>14,500<br>-<br>912,038<br>-<br>13,225<br>199,736<br>96,798<br>2,738                               | 1,258,173 - 2,365,947  765,345 - 19,500 - 784,845  1,697 11,380 171,881 57,739 2,416                                                                |
| 5700 · PPR 5254 · Transfer In  Total Income  Expense 0100 · Salaries 0110 · Salaries of regular employees 0120 · Salaries of temporary employees 0150 · Stipends 0190 · Bonuses  Total 0100 · Salaries 0200 · Employee Benefits 0211 · Life & STD Expense 0221 · Medicare 0230 · Retirement-PERA 0250 · Health insurance 0251 · Dental insurance 0280 · State Pension                                                                                                                                                                                                                                                                                                  | 1,697,927<br>-<br>2,628,870<br>824,751<br>-<br>4,202<br>-<br>828,953<br>2,014<br>12,196<br>188,446<br>43,779<br>1,044<br>43,979              | 1,708,382<br>-<br>2,449,500<br>897,538<br>-<br>14,500<br>-<br>912,038<br>-<br>13,225<br>199,736<br>96,798<br>2,738<br>27,361                     | 765,345<br>- 19,500<br>- 784,845<br>1,697<br>11,380<br>171,881<br>57,739<br>2,416<br>23,545                                                         |
| 5700 · PPR 5254 · Transfer In  Total Income  Expense 0100 · Salaries 0110 · Salaries of regular employees 0120 · Salaries of temporary employees 0150 · Stipends 0190 · Bonuses  Total 0100 · Salaries 0200 · Employee Benefits 0211 · Life & STD Expense 0221 · Medicare 0230 · Retirement-PERA 0250 · Health insurance 0251 · Dental insurance 0280 · State Pension 0290 · Other employee benefits                                                                                                                                                                                                                                                                   | 1,697,927<br>-<br>2,628,870<br>824,751<br>-<br>4,202<br>-<br>828,953<br>2,014<br>12,196<br>188,446<br>43,779<br>1,044<br>43,979<br>1,234     | 1,708,382<br>-<br>2,449,500<br>897,538<br>-<br>14,500<br>-<br>912,038<br>-<br>13,225<br>199,736<br>96,798<br>2,738<br>27,361<br>2,606            | 765,345<br>-<br>19,500<br>-<br>784,845<br>1,697<br>11,380<br>171,881<br>57,739<br>2,416<br>23,545<br>2,300                                          |
| 5700 · PPR 5254 · Transfer In  Total Income  Expense 0100 · Salaries 0110 · Salaries of regular employees 0120 · Salaries of temporary employees 0150 · Stipends 0190 · Bonuses  Total 0100 · Salaries 0200 · Employee Benefits 0211 · Life & STD Expense 0221 · Medicare 0230 · Retirement-PERA 0250 · Health insurance 0251 · Dental insurance 0280 · State Pension 0290 · Other employee Benefits  Total 0200 · Employee Benefits                                                                                                                                                                                                                                   | 1,697,927<br>-<br>2,628,870<br>824,751<br>-<br>4,202<br>-<br>828,953<br>2,014<br>12,196<br>188,446<br>43,779<br>1,044<br>43,979<br>1,234     | 1,708,382<br>-<br>2,449,500<br>897,538<br>-<br>14,500<br>-<br>912,038<br>-<br>13,225<br>199,736<br>96,798<br>2,738<br>27,361<br>2,606            | 765,345<br>-<br>19,500<br>-<br>784,845<br>1,697<br>11,380<br>171,881<br>57,739<br>2,416<br>23,545<br>2,300                                          |
| 5700 · PPR 5254 · Transfer In  Total Income  Expense 0100 · Salaries 0110 · Salaries of regular employees 0120 · Salaries of temporary employees 0150 · Stipends 0190 · Bonuses  Total 0100 · Salaries 0200 · Employee Benefits 0211 · Life & STD Expense 0221 · Medicare 0230 · Retirement-PERA 0250 · Health insurance 0251 · Dental insurance 0280 · State Pension 0290 · Other employee Benefits  Total 0200 · Employee Benefits  Total 0200 · Employee Benefits                                                                                                                                                                                                   | 1,697,927<br>-<br>2,628,870<br>824,751<br>-<br>4,202<br>-<br>828,953<br>2,014<br>12,196<br>188,446<br>43,779<br>1,044<br>43,979<br>1,234     | 1,708,382<br>-<br>2,449,500<br>897,538<br>-<br>14,500<br>-<br>912,038<br>-<br>13,225<br>199,736<br>96,798<br>2,738<br>27,361<br>2,606<br>342,464 | 1,258,173 - 2,365,947  765,345 - 19,500 - 784,845  1,697 11,380 171,881 57,739 2,416 23,545 2,300 270,958                                           |
| 5700 · PPR 5254 · Transfer In  Total Income  Expense  0100 · Salaries  0110 · Salaries of regular employees  0120 · Salaries of temporary employees  0150 · Stipends  0190 · Bonuses  Total 0100 · Salaries  0200 · Employee Benefits  0211 · Life & STD Expense  0221 · Medicare  0230 · Retirement-PERA  0250 · Health insurance  0251 · Dental insurance  0280 · State Pension  0290 · Other employee Benefits  Total 0200 · Employee Benefits  Total 0200 · Employee Benefits                                                                                                                                                                                      | 1,697,927 - 2,628,870  824,751 - 4,202 - 828,953  2,014 12,196 188,446 43,779 1,044 43,979 1,234 292,693                                     | 1,708,382 - 2,449,500  897,538 - 14,500 - 912,038  - 13,225 199,736 96,798 2,738 27,361 2,606 342,464 4,284                                      | 1,258,173 - 2,365,947  765,345 - 19,500 - 784,845  1,697 11,380 171,881 57,739 2,416 23,545 2,300 270,958                                           |
| 5700 · PPR 5254 · Transfer In  Total Income  Expense  0100 · Salaries  0110 · Salaries of regular employees  0120 · Salaries of temporary employees  0150 · Stipends  0190 · Bonuses  Total 0100 · Salaries  0200 · Employee Benefits  0211 · Life & STD Expense  0221 · Medicare  0230 · Retirement-PERA  0250 · Health insurance  0251 · Dental insurance  0280 · State Pension  0290 · Other employee benefits  Total 0200 · Employee Benefits  Total 0200 · Employee Benefits  0300 · Professional / Tech Services  0300 · Professional sycs-assessments  0313 · Banking service fees                                                                              | 1,697,927 - 2,628,870  824,751 - 4,202 - 828,953  2,014 12,196 188,446 43,779 1,044 43,979 1,234 292,693 - 13,979                            | 1,708,382 - 2,449,500  897,538 - 14,500 - 912,038  - 13,225 199,736 96,798 2,738 27,361 2,606 342,464  4,284 21,000                              | 1,258,173 - 2,365,947  765,345 - 19,500 - 784,845  1,697 11,380 171,881 57,739 2,416 23,545 2,300 270,958 3,186 21,000                              |
| 5700 · PPR 5254 · Transfer In  Total Income  Expense 0100 · Salaries 0110 · Salaries of regular employees 0120 · Salaries of temporary employees 0150 · Stipends 0190 · Bonuses  Total 0100 · Salaries 0200 · Employee Benefits 0211 · Life & STD Expense 0221 · Medicare 0230 · Retirement-PERA 0250 · Health insurance 0251 · Dental insurance 0251 · Dental insurance 0280 · State Pension 0290 · Other employee benefits  Total 0200 · Employee Benefits  0300 · Professional / Tech Services 0300 · Professional svcs-assessments 0313 · Banking service fees 0320 · Professional education svcs                                                                  | 1,697,927 - 2,628,870  824,751 - 4,202 - 828,953  2,014 12,196 188,446 43,779 1,044 43,979 1,234 292,693  - 13,979 328,476                   | 1,708,382 - 2,449,500  897,538 - 14,500 - 912,038  - 13,225 199,736 96,798 2,738 27,361 2,606 342,464  4,284 21,000 260,000                      | 1,258,173 - 2,365,947  765,345 - 19,500 - 784,845  1,697 11,380 171,881 57,739 2,416 23,545 2,300 270,958  3,186 21,000 303,102                     |
| 5700 · PPR 5254 · Transfer In  Total Income  Expense  0100 · Salaries  0110 · Salaries of regular employees  0120 · Salaries of temporary employees  0150 · Stipends  0190 · Bonuses  Total 0100 · Salaries  0200 · Employee Benefits  0211 · Life & STD Expense  0221 · Medicare  0230 · Retirement-PERA  0250 · Health insurance  0251 · Dental insurance  0250 · State Pension  0290 · Other employee benefits  Total 0200 · Employee Benefits  Total 0200 · Employee Benefits  0300 · Professional / Tech Services  0300 · Professional svcs-assessments  0313 · Banking service fees  0320 · Professional education svcs  0331 · Legal services                   | 1,697,927 - 2,628,870  824,751 - 4,202 - 828,953  2,014 12,196 188,446 43,779 1,044 43,979 1,234 292,693  - 13,979 328,476 9,712             | 1,708,382 - 2,449,500  897,538 - 14,500 - 912,038  - 13,225 199,736 96,798 2,738 27,361 2,606 342,464  4,284 21,000 260,000 7,433                | 1,258,173 - 2,365,947  765,345 - 19,500 - 784,845  1,697 11,380 171,881 57,739 2,416 23,545 2,300 270,958 3,186 21,000 303,102 12,000               |
| 5700 · PPR 5254 · Transfer In  Total Income  Expense  0100 · Salaries  0110 · Salaries of regular employees  0120 · Salaries of temporary employees  0150 · Stipends  0190 · Bonuses  Total 0100 · Salaries  0200 · Employee Benefits  0211 · Life & STD Expense  0221 · Medicare  0230 · Retirement-PERA  0250 · Health insurance  0251 · Dental insurance  0260 · State Pension  0290 · Other employee benefits  Total 0200 · Employee Benefits  0300 · Professional / Tech Services  0300 · Professional svcs-assessments  0313 · Banking service fees  0320 · Professional education svcs  0331 · Legal services  0332 · Audit & accounting svcs                   | 1,697,927 - 2,628,870  824,751 - 4,202 - 828,953  2,014 12,196 188,446 43,779 1,044 43,979 1,234 292,693  - 13,979 328,476 9,712 6,750       | 1,708,382 - 2,449,500  897,538 - 14,500 - 912,038  - 13,225 199,736 96,798 2,738 27,361 2,606 342,464  4,284 21,000 260,000 7,433 6,300          | 1,258,173 - 2,365,947  765,345 - 19,500 - 784,845  1,697 11,380 171,881 57,739 2,416 23,545 2,300 270,958  3,186 21,000 303,102 12,000 7,000        |
| 5700 · PPR 5254 · Transfer In  Total Income  Expense  0100 · Salaries  0110 · Salaries of regular employees  0120 · Salaries of temporary employees  0150 · Stipends  0190 · Bonuses  Total 0100 · Salaries  0200 · Employee Benefits  0211 · Life & STD Expense  0221 · Medicare  0230 · Retirement-PERA  0250 · Health insurance  0251 · Dental insurance  0260 · State Pension  0290 · Other employee benefits  Total 0200 · Employee Benefits  Total 0200 · Employee Benefits  0300 · Professional / Tech Services  0300 · Professional education svcs  0311 · Legal services  0332 · Audit & accounting svcs  0334 · Consultant services                          | 1,697,927 - 2,628,870  824,751 - 4,202 - 828,953  2,014 12,196 188,446 43,779 1,044 43,979 1,234 292,693  - 13,979 328,476 9,712 6,750 4,160 | 1,708,382 - 2,449,500  897,538 - 14,500 - 912,038  - 13,225 199,736 96,798 2,738 27,361 2,606 342,464  4,284 21,000 260,000 7,433 6,300 5,000    | 1,258,173 - 2,365,947  765,345 - 19,500 - 784,845  1,697 11,380 171,881 57,739 2,416 23,545 2,300  270,958  3,186 21,000 303,102 12,000 7,000 5,000 |
| 5700 · PPR 5254 · Transfer In  Total Income  Expense  0100 · Salaries  0110 · Salaries of regular employees  0120 · Salaries of temporary employees  0150 · Stipends  0190 · Bonuses  Total 0100 · Salaries  0200 · Employee Benefits  0211 · Life & STD Expense  0221 · Medicare  0230 · Retirement-PERA  0250 · Health insurance  0251 · Dental insurance  0260 · State Pension  0290 · Other employee benefits  Total 0200 · Employee Benefits  Total 0200 · Employee Benefits  0300 · Professional / Tech Services  0300 · Professional education svcs  0311 · Legal services  0332 · Audit & accounting svcs  0334 · Consultant services  0335 · Medical Services | 1,697,927 - 2,628,870  824,751 - 4,202 - 828,953  2,014 12,196 188,446 43,779 1,044 43,979 1,234 292,693  - 13,979 328,476 9,712 6,750 4,160 | 1,708,382 - 2,449,500  897,538 - 14,500 - 912,038  - 13,225 199,736 96,798 2,738 27,361 2,606 342,464  4,284 21,000 260,000 7,433 6,300 5,000 -  | 1,258,173 - 2,365,947  765,345 - 19,500 - 784,845  1,697 11,380 171,881 57,739 2,416 23,545 2,300 270,958 3,186 21,000 303,102 12,000 7,000 5,000 - |

#### **DETAILED BUDGET**

| TAILED BUDGET                               |              |                 |                 |
|---------------------------------------------|--------------|-----------------|-----------------|
|                                             | FY23         | FY24<br>ADOPTED | FY24<br>REVISED |
|                                             | AUDITED      | BUDGET          | BUDGET          |
| 0400 · Purchased Property Services          |              |                 |                 |
| 0410 · Utilities                            | 42,902       | 46,200          | 46,200          |
| 0421 · Trash Service                        | 4,044        | 4,563           | 4,563           |
| 0422 · Snow Removal                         | 3,875        | 3,000           | 3,000           |
| 0423 · Custodial Services                   | 51,450       | -               | 87,093          |
| 0424 · Lawn Care                            | 7,542        | _               | -               |
| 0430 · Repairs & Maintenance                | 39,826       | 15,000          | 25,000          |
| 0441 · Rental of land & buildings           | 744,480      | 21,673          | 21,673          |
| 0442 · Rental of equipment                  | 3,253        | 10,930          | 3,475           |
| 0490 · Other Purchased Property Servic      | 2,124        | 9,260           |                 |
| Total 0400 · Purchased Property Services    | 899,498      | 110,626         | 191,003         |
| 0500 · Other Purchased Services             | 033,430      | 110,020         | 131,003         |
|                                             | 7.522        | E 000           | E 255           |
| 0513 · Contracted Field Trips               | 7,522        | 5,000           | 5,355           |
| 0520 · Insurance Expense                    | 63,245       | 58,910          | 66,500          |
| 0525 · Unemployment insurance               | 1,664        | 4,024           | 2,000           |
| 0526 · Workers' comp insurance              | 27           | 7,114           | 6,000           |
| 0531 · Telephone/fax/telecom                | 9,894        | 19,683          | 10,000          |
| 0533 · Postage & Delivery                   | 510          | 900             | 900             |
| 0534 · Online Services                      | 23,302       | 24,119          | 25,000          |
| 0540 · Advertising & Marketing              | 16,313       | 90,000          | 95,000          |
| 0550 · Printing                             | 2,665        | 3,000           | 3,570           |
| 0580 · Travel, Registration, Entr-PD        | 2,658        | 3,000           | 6,000           |
| 0580A · Staff Food                          | 1,233        | 1,700           | 1,398           |
| 0594A · District Services-SPED              | 44,101       | 229,542         | 183,027         |
| 0594B · District Purchased Services - Other |              | 63,000          | 81,000          |
| 0595 · District purchased svcs-admin        | 40,554       | 48,118          | 31,464          |
| Total 0500 · Other Purchased Services       | 213,687      | 558,111         | 517,214         |
| 0600 · Supplies                             |              |                 |                 |
| 0610 · General supplies                     | 5,367        | 6,682           | 14,280          |
| 0611 · Office supplies                      | 6,015        | 9,545           | 14,280          |
| 0612 · Classroom Supplies                   | 8,365        | 12,409          | 23,800          |
| 0613 · Custodial/Building Supplies          | 22,893       | 19,091          | 14,199          |
| 0616 · Assesment Supplies                   | 175          | 1,050           | 781             |
| 0626 · Gasoline - Vehicle                   |              | -               | -               |
| 0630 · Food & meeting expenses              | 1,890        | 3,000           | 5,950           |
| 0640 · Books & periodicals                  | 650          | 7,000           | 3,500           |
| 0650 · Electronic media-software            | 5,361        | 10,000          | 10,500          |
| Total 0600 · Supplies                       | 50,717       | 68,777          | 87,290          |
| 0700 · Property                             |              |                 |                 |
| 0710 · Land and Improvements                | 2,760        | _               | _               |
| 0722 · Leasehold Improvements               | 8,259        | _               | _               |
| 0730 · Equipment                            | 31,069       | 10,000          | 5,000           |
| 0723 · Major Renovations                    | -            | -               | -               |
| 0733 · Furniture & fixtures                 | _            | 2,000           | 2,000           |
| 0735 · Non-capital equipment                | _            | 2,000           | 2,000           |
| Total 0700 · Property                       | 42,088       | 12,000          | 7,000           |
| • •                                         | 42,000       | 12,000          | 7,000           |
| 0800 · Other Expense                        | 4.065        | 4 000           | 7 1 1 1         |
| 0810 · Dues & fees                          | 4,065        | 4,800           | 7,140           |
| 0840 · Contingency                          |              | 51,251          | 37,745          |
| 0851 · Transportation/field trips           | 2,975        | -               | -               |
| 0890 · Misc. expenses-fundraising           | 10,034       | -               | 6,000           |
| Total 0800 · Other Expense                  | 17,074       | 56,051          | 50,885          |
| al Expense                                  | 2,730,100    | 2,367,083       | 2,281,984       |
|                                             |              |                 |                 |
| nge in Fund Balance                         | \$ (101,230) | \$ 82,417       | \$ 83,963       |
|                                             |              |                 |                 |
| ginning Fund Balance                        | \$ 228,771   | \$ 75,733       | \$ 127,541      |
|                                             |              |                 |                 |
|                                             |              |                 |                 |

#### **DETAILED BUDGET**

| DETAILED BODGET                   |                 |                           |                           |
|-----------------------------------|-----------------|---------------------------|---------------------------|
|                                   | FY23<br>AUDITED | FY24<br>ADOPTED<br>BUDGET | FY24<br>REVISED<br>BUDGET |
| Nonspendable Fund Balance         |                 |                           |                           |
| TABOR Reserve                     | 75,000          | 54,103                    | 40,810                    |
| TABOR Multi Year Obligations      |                 | -                         | -                         |
| Committed Fund Balance (15% rule) |                 |                           |                           |
| Assigned Fund Balance             |                 |                           |                           |
| Unassigned Fund Balance           | 52,541          | 104,047                   | 170,694                   |
|                                   |                 |                           |                           |
| Ending Fund Balance               | \$ 127,541      | \$ 158,149                | \$ 211,504                |