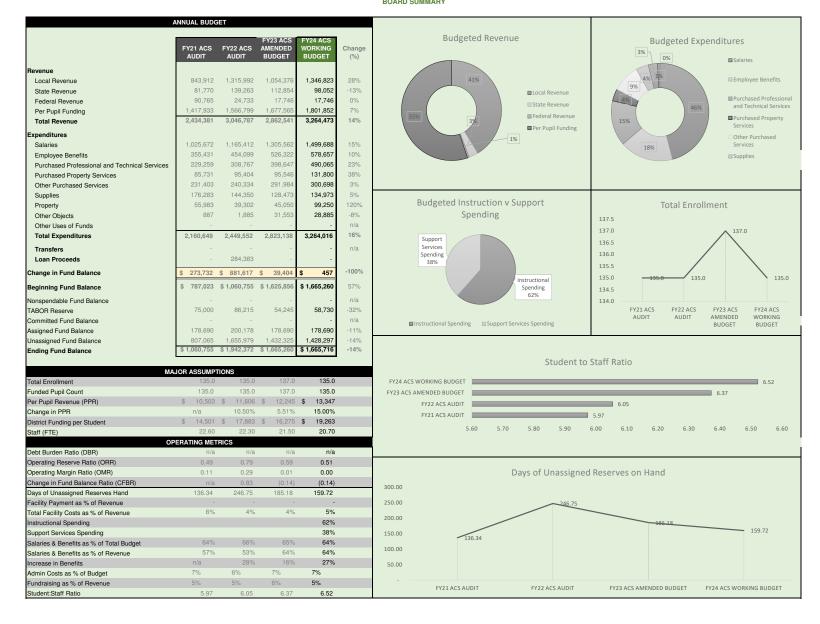

| -              |  |  |  |  |  |
|                                        |                |  |  |  |  |  |
| -                                      | -              |  |  |  |  |  |
| -                                      | -              |  |  |  |  |  |
| -                                      | -              |  |  |  |  |  |
| -                                      | -              |  |  |  |  |  |
| -                                      |                |  |  |  |  |  |
| -                                      | _              |  |  |  |  |  |
| 4,845,442                              | 4,845,442      |  |  |  |  |  |

Date of Adoption

Signature of Board President

21. Component Units

#### Aspen Community Charter School 2023-2024 PROPOSED BUDGET BOARD SUMMARY



#### Carbondale Community Charter School 2023-2024 PROPOSED BUDGET BOARD SUMMARY



| Community Charter School PROPOSED BUDGET                                                       |                          | General Fund | General Fund |
|------------------------------------------------------------------------------------------------|--------------------------|--------------|--------------|
| Adopted December 14, 2023                                                                      | Ohi+                     |              |              |
| Budgeted Pupil Count                                                                           | Object<br>Source         | 135          | 140          |
| Beginning Fund Balance<br>(Includes All Reserves)