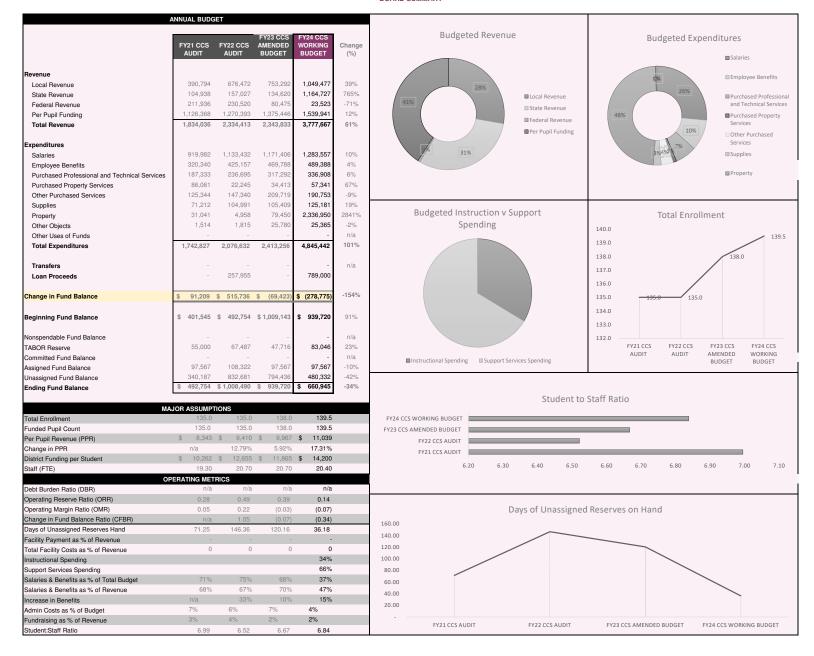

#### Carbondale Community Charter School 2023-2024 PROPOSED BUDGET BOARD SUMMARY

| Community Charter School PROPOSED BUDGET                                                       |                          | General Fund | General Fund |
|------------------------------------------------------------------------------------------------|--------------------------|--------------|--------------|
| Adopted December 14, 2023                                                                      | Ohi+                     |              |              |
| Budgeted Pupil Count                                                                           | Object<br>Source         | 135          | 140          |
| Beginning Fund Balance<br>(Includes All Reserves)                                              |                          | 1,665,260    | 939,720      |
|                                                                                                |                          |              |              |
| Revenues                                                                                       |                          |              |              |
| Local Sources                                                                                  | 1000 - 1999              | 1,346,823    | 1,049,477    |
| Intermediate Sources                                                                           | 2000 - 2999              | -            | -            |
| to put a new roof on the building, which was scheduled<br>for FY20 and had to be moved to FY21 | 3000 - 3999              | 98,052       | 1,164,727    |
| Federal Sources                                                                                | 4000 - 4999              | 17,746       | 23,523       |
| Total Revenues                                                                                 |                          | 1,462,621    | 2,237,727    |
| Total Beginning Fund Balance and Reserves                                                      |                          | 3,127,881    | 3,177,446    |
|                                                                                                | 5000 5700                |              |              |
| Total Allocations To/From Other Funds                                                          | 5600,5700,<br>5800       | 1,801,852    | 1,539,941    |
| Transfers To/From Other Funds                                                                  | 5200 - 5300              | -            | -            |
| Other Sources                                                                                  | 5100,5400,<br>5500,5900, |              |              |
|                                                                                                | 5990, 5991               | -            | 789,000      |
| Available Beginning Fund Balance & Revenues (Plus                                              |                          |              |              |
| Or Minus (If Revenue) Allocations And Transfers)                                               |                          | 4 000 700    | 5 500 007    |
|                                                                                                |                          | 4,929,733    | 5,506,387    |
| Expenditures                                                                                   |                          |              |              |
| Instruction - Program 0010 to 2099                                                             |                          |              |              |
| Salaries                                                                                       | 0100                     | 1,233,327    | 1,034,201    |
| Employee Benefits                                                                              | 0200                     | 475,882      | 394,315      |
| Purchased Services                                                                             | 0300,0400,<br>0500       | 201,470      | 119,678      |
| Supplies and Materials                                                                         | 0600                     | 45,373       | 54,375       |
| Property                                                                                       | 0700                     | 29,050       | 6,950        |
| Other                                                                                          | 0800, 0900               | 26,000       | 23,000       |
| Total Instruction                                                                              |                          | 2,011,102    | 1,632,519    |
| Supporting Services                                                                            |                          |              |              |
| Students - Program 2100 Salaries                                                               | 0400                     |              |              |
| Employee Benefits                                                                              | 0100<br>0200             | -            | -            |
| Purchased Services                                                                             | 0300,0400,               | -            | -            |
| 0 - 5 1 1 1 - 1 1                                                                              | 0500                     | =            | -            |
| Supplies and Materials Property                                                                | 0600                     | -            | -            |
| Other                                                                                          | 0700<br>0800, 0900       | -            | -            |
| Total Students                                                                                 | 0000, 0000               | -            | -            |
|                                                                                                |                          |              |              |
| Instructional Staff - Program 2200                                                             |                          |              |              |
| Salaries Employee Benefits                                                                     | 0100                     | -            | -            |
| Purchased Services                                                                             | 0200<br>0300,0400,       | =            | -            |
|                                                                                                | 0500                     | 32,700       | 7,500        |
| Supplies and Materials                                                                         | 0600                     | -            | -            |
| Property<br>Other                                                                              | 0700                     | -            | -            |
| Other Total Instructional Staff                                                                | 0800, 0900               | - 32 700     | 7 500        |
|                                                                                                |                          | 32,700       | 7,500        |
| General Administration - Program 2300, including                                               |                          |              |              |
| Program 2303 and 2304<br>Salaries                                                              | 0100                     | -            | _            |
| Employee Benefits                                                                              | 0200                     | -            | -            |
| Purchased Services                                                                             | 0300,0400,<br>0500       | 162,135      | 50.004       |
| Supplies and Materials                                                                         | 0600                     | 162,135      | 50,924       |
| Property                                                                                       | 0700                     |              | 1            |
| Other                                                                                          | 0800, 0900               |              |              |
| Total School Administration                                                                    |                          | 162,135      | 50,924       |
| School Administration Drag 0400                                                                |                          |              |              |
| School Administration - Program 2400 Salaries                                                  | 0100                     | 470.05       | 100 5==      |
| Employee Benefits                                                                              | 0100<br>0200             | 173,051      | 169,867      |
| Purchased Services                                                                             | 0300,0400,               | 66,772       | 64,766       |
|                                                                                                | 0500                     | 24,800       | 20,642       |
| Supplies and Materials Property                                                                | 0600                     | 52,000       | 50,101       |
|                                                                                                | 0700<br>0800, 0900       | - 0.005      | -            |
|                                                                                                | UBUU, U9UU               | 2,885        | 2,365        |
| Other                                                                                          |                          | 210 500      |              |
|                                                                                                |                          | 319,508      | 307,740      |
| Other  Total School Administration  Business Services - Program 2500, including Program        |                          | 319,508      | 307,740      |
| Other                                                                                          | 0100                     | 319,508      | 307,740      |