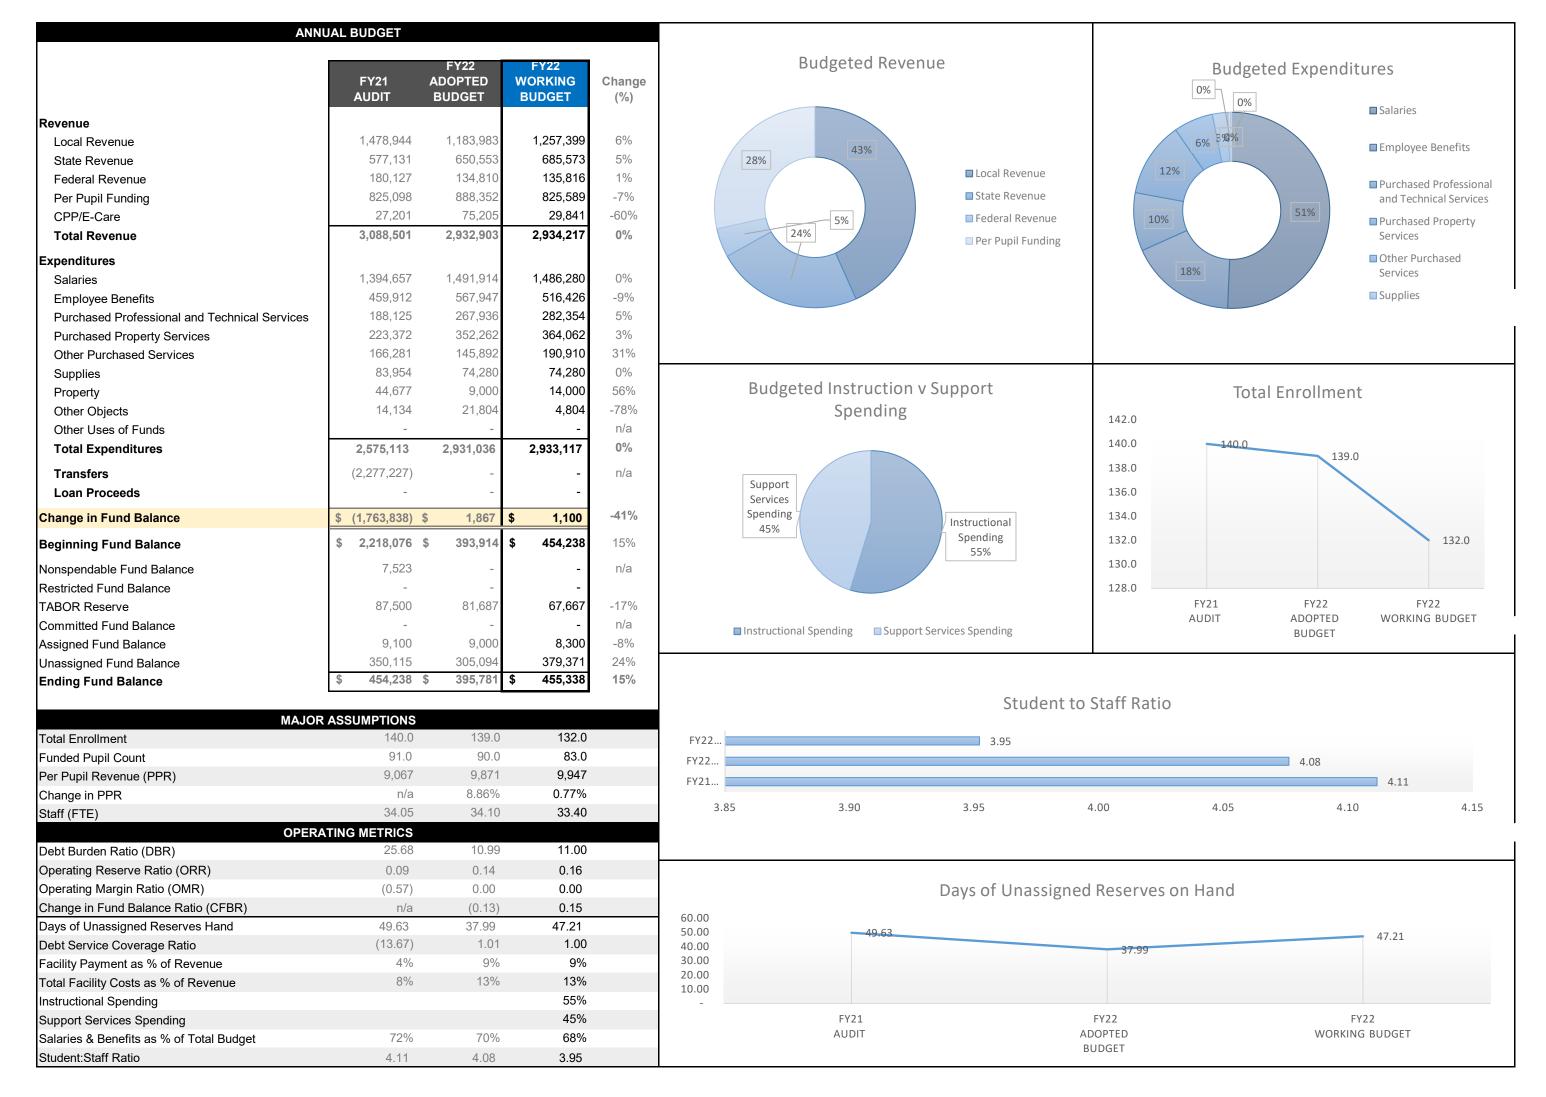

## **DETAILED BUDGET**

|                                        | FY21<br>AUDIT | FY22<br>ADOPTED<br>BUDGET | FY22<br>WORKING<br>BUDGET |
|----------------------------------------|---------------|---------------------------|---------------------------|
| Income                                 |               |                           |                           |
| 1000 · Local Revenue                   |               |                           |                           |
| 1310a · Tuition                        | \$<br>42,458  | \$<br>63,000              | \$<br>51,000              |
| 1322 · CPP funds from DPS              | 54,864        | 32,625                    | 117,459                   |
| 1340a · ELV Tuition from Other Sources | 77,632        | 263,000                   | 98,500                    |
| 1340b · ECE CCAP Revenue               | 187,127       | 180,000                   | 180,000                   |
| 1340c · Mile High Montessori           | 157,709       | -                         | 161,640                   |
| 1510 · Interest on Investments         | -             | 58                        | -                         |
| 1740 · Fees                            | 150           | 1,500                     | -                         |
| 1760 · Gifts and Contributions         |               |                           |                           |
| 1760a · Board Contributions            | -             |                           | -                         |
| 1760b · Corporate Donations            | 266,639       |                           | -                         |
| 1760e · Individual Donations           | 49,955        |                           | -                         |
| 1760 · Gifts and Contributions - Other | 6,500         | 60,000                    | 60,000                    |
| Total 1760 · Gifts and Contributions   | 323,094       | 60,000                    | 60,000                    |
| 1900 · Mill Levy - DPS                 | 27,432        | -                         | -                         |
| 1910 · Rent Income                     | 4,000         | 8,500                     | 4,000                     |
| 1920 · Grants - Foundations            |               |                           |                           |
| 1920.1 · Angell                        | 50,000        |                           | -                         |
| 1920.4 · Babies                        | -             |                           | -                         |
| 1920.5 · Buell                         | 73,300        |                           | -                         |
| 1920.6 · Caring for Colorado           | 25,000        |                           | -                         |
| 1920.7 · CDHS                          | 25,535        |                           | -                         |
| 1920.8 · CHF                           | 2,459         |                           | -                         |
| 1920.9 · City of Aurora                | 30,000        |                           | -                         |
| 1920.10 · RISE IDLEA                   | 76,024        | 79,800                    | 79,800                    |
| 1920.11 · Daniels Fund                 | 120,000       |                           | -                         |
| 1920.12 · Denver Foundation            | 10,000        |                           | -                         |
| 1920.13 · Denver Foundation Gateway    | 40,000        |                           | -                         |
| 1920.16 · Early Learning               | 18,000        |                           | -                         |
| 1920.18 · Impact Assets                | -             |                           | -                         |
| 1920.20 · Margulf                      | -             |                           | -                         |
| 1920.21 · McInnes                      | 30,000        |                           | -                         |
| 1920.22 · MHUW                         | 25,000        |                           | -                         |
| 1920.23 · Nord                         | -             |                           | -                         |
| 1920.24 · Rose                         | -             |                           | -                         |
| 1920.30 · Wend                         | 1,263         |                           | -                         |
| 1920.31 · White Foundation             | 10,000        |                           | -                         |
| 1920 · Grants - Foundations - Other    | 33,700        | 478,000                   | 481,000                   |
| Total 1920 · Grants - Foundations      | 570,280       | 557,800                   | 560,800                   |
| 1954 · - Other pass through funds      | 9,000         | _                         | -                         |
| 1990 · Miscellaneous Revenue           | 25,198        | 17,500                    | 24,000                    |
| Total 1000 · Local Revenue             | 1,478,944     | 1,183,983                 | 1,257,399                 |
|                                        | , ,           | , ,                       | ,                         |

| 3000 · State Revenue                          |                  |                    |         |
|-----------------------------------------------|------------------|--------------------|---------|
| 3010.2 · TGYS                                 | -                |                    |         |
| 3113 · Capital Construction                   | 28,441           | 27,360             | 25,2    |
| 3119 · Mitigation Funds                       | 11,242           |                    | -       |
| 3120 · CTE                                    | 44,531           | 45,560             | 45,5    |
| 3130 · ECEA - Exc Children Ed Act             | 15,954           | 10,000             | 10,0    |
| 3139 · ELPA PD                                | 4,401            | 5,491              |         |
| 3140 · ELPA - English Lang Prof Act           | 3,930            | 4,132              | 4,1     |
| 3141 · CPP                                    | -                |                    |         |
| 3150 · G&T Special Ed                         | 500              | 500                | 5       |
| 3160 · Transportation Reimb                   | -                |                    |         |
| 3183 · EARRS                                  | 149,188          | 97,000             | 110,0   |
| 3192 · School Counselor Corp                  | 80,206           |                    | 6,5     |
| 3207 · State Libraries - RISE / GEER Direct   | -                | 175,000            | 175,0   |
| 3210 · CDE audit adjustment                   | (8,326)          |                    |         |
| 3218 · School Health Professionals            | 217,774          | 225,000            | 247,4   |
| 3235 · Additional At-risk Funding             | 1,486            | ,                  |         |
| 3243 · Foster Care                            | -, 100           |                    |         |
| 3898 · State Pension Contribution             | _                | 29,838             | 29,7    |
| 3951 · MLE                                    | 27,804           | 30,672             | 31,4    |
| Total 3000 · State Revenue                    | 577,131          | 650,553            | 685,5   |
|                                               | 377,131          | 650,555            | 005,0   |
| 4000 · Federal Revenue                        | 00.070           | 04 000             | 0.4.6   |
| 4010 · Title I                                | 33,672           | 31,209             | 34,0    |
| 4012 · CRF                                    | 65,973           | 58,000             |         |
| 4027 · IDEA                                   | 16,439           | 20,000             | 12,5    |
| 4048 · Perkins                                | 4,422            | 10,000             | 15,2    |
| 4173 · IDEA Preschool                         | -                |                    |         |
| 4365 · Title III                              | 4,095            | 1,639              | 1,3     |
| 4367 · Title IIA                              | 16,804           | 13,500             | 13,5    |
| 4414 · ESSER III                              |                  |                    | 40,6    |
| 4420 · ESSER II                               |                  |                    | 17,9    |
| 4425 · ESSER                                  | 7,969            |                    |         |
| 5010 · EASI                                   | -                |                    |         |
| 6012 · SSRG                                   | 5,332            |                    |         |
| 6425 · GEER                                   | 7,327            |                    |         |
| 8282 · CSP                                    | 15,000           |                    |         |
| 9202 · Homeless                               | 3,093            |                    |         |
| 9211 · Parent Involvement                     | -                | 462                | 4       |
| Total 4000 · Federal Revenue                  | 180,127          | 134,810            | 135,8   |
| 5710 · Per Pupil Revenue                      | 825,098          | 888,352            | 825,5   |
| 5810 · CPP / E-care                           | 27,201           | 75,205             | 29,8    |
| ral Income                                    | 3,088,501        | 2,932,903          | 2,934,2 |
| ai income                                     | 3,000,001        | 2,302,300          | 2,304,2 |
|                                               |                  |                    |         |
| pense                                         |                  |                    |         |
| 0100 · Salaries                               |                  |                    |         |
|                                               | 1 202 075        | 1 /0/ 022          | 1,474,8 |
| 0110 · Regular Salaries<br>0120 · Substitutes | 1,393,975<br>683 | 1,484,832<br>1,082 | 1,474,0 |

| 0150 · Stipends                                |           | 6,000     | 10,328    |
|------------------------------------------------|-----------|-----------|-----------|
| 0190 · Bonuses                                 |           | -         |           |
| Total 0100 · Salaries                          | 1,394,657 | 1,491,914 | 1,486,280 |
| 0200 · Employee Benefits                       |           |           |           |
| 0211 · Life and STD Benefits                   | 1,045     | -         | -         |
| 0221 · Medicare                                | 19,714    | 21,633    | 21,551    |
| 0230 · PERA Benefits                           | 286,329   | 319,270   | 310,633   |
| 0251 · Health Benefits                         | 140,504   | 184,202   | 144,328   |
| 0252 · Dental Benefits                         | 10,459    | 10,808    | 8,468     |
| 0253 · Vision Benefits                         | 1,862     | 2,196     | 1,721     |
| 0280 · State Pension Contribution              | -         | 29,838    | 29,726    |
| 0200 · Employee Benefits - Other               | -         | -         |           |
| Total 0200 · Employee Benefits                 | 459,912   | 567,947   | 516,426   |
| 0300 · Purchased Prof & Technical Svcs         |           |           |           |
| 0313 · Banking and Payroll Fees                | 7,100     | 5,500     | 5,500     |
| 0313b · Banking & Payroll Fees                 | 48        | -         | -         |
| 0320 · Professional / Educational Svcs         |           |           |           |
| 0320a · Arts Education                         | -         | -         | -         |
| 0320b · Contracted Substitutes                 | -         | -         | -         |
| 0320c · Educational                            | 21,388    | 34,800    | 34,800    |
| 0320d · Special Education Services             | -         | 6,000     | 6,000     |
| 0320 · Professional / Educational Svcs - Other | 5,180     | 33,500    | 33,500    |
| Total 0320 · Professional / Educational Svcs   | 26,568    | 74,300    | 74,300    |
| 0331 · Legal Services                          | 828       | 9,000     | 4,000     |
| 0332 · Accounting & Audit Services             | (8,000)   | 10,000    | 10,000    |
| 0334 · Consultant Services                     |           |           |           |
| 0334a · Contracted Fundraising                 | 15,800    | 23,000    | 23,000    |
| 0334b · Educational Consulting                 | 15,850    | 24,400    | 24,400    |
| 0334c · Leadership Coaching/Training           | 4,260     | 4,500     | 4,500     |
| 0334 · Consultant Services - Other             | 5,025     |           |           |
| Total 0334 · Consultant Services               | 40,935    | 51,900    | 51,900    |
| 0335 · Medical Services                        | 36,400    | 42,000    | 42,000    |
| 0339 · Business Services                       | 56,301    | 45,500    | 66,000    |
| 0340 · Technical Services                      |           |           |           |
| 0340a · Background Checks                      | 1,919     |           | -         |
| 0340b · IT Service and Support                 | 18,316    | 20,100    | 20,100    |
| 0340c · Other IT Expenses                      | -         |           | -         |
| 0340 · Technical Services - Other              | 1,541     |           | -         |
| Total 0340 · Technical Services                | 21,775    | 20,100    | 20,100    |
| 0390 · Other Purchased Services                | 5,150     |           | -         |
| 0399 · CDE Withholding                         | 1,021     | 9,636     | 8,554     |
| Total 0300 · Purchased Prof & Technical Svcs   | 188,125   | 267,936   | 282,354   |
| 0400 · Purchased Property Services             |           |           |           |
| 0410 · Utility Services - Fire & Secur         | 2,627     | 3,170     | 3,170     |
| 0411 · Water/Sewage                            | 4,389     | 6,400     | 6,400     |
| 0421 · Trash                                   | 4,832     | 7,200     | 7,200     |
| 0422 · Snow Removal                            | 10,256    | 4,000     | 4,000     |
|                                                |           |           |           |

| 0423 · Custodial Services                | 29,860  | 27,060  | 27,060  |
|------------------------------------------|---------|---------|---------|
| 0424 · Lawn Care                         | 4,502   | 2,500   | 4,500   |
| 0430 · Repairs and Maintenance           | 39,259  | 24,200  | 34,000  |
| 0441 · Rental of Land and Buildings      | 120,246 | 266,832 | 266,832 |
| 0442 · Rental of Equipment               | 7,402   | 10,900  | 10,900  |
| Total 0400 · Purchased Property Services | 223,372 | 352,262 | 364,062 |
| 0500 · Other Purchased Services          |         |         |         |
| 0510 · Other Student Transportation      | 2,140   | 2,000   | 2,000   |
| 0513 · Contracted Field Trips            | 240     | 2,000   | 2,000   |
| 0515 · Bus Passes                        | 1,370   | 5,000   | 3,000   |
| 0520 · Insurance                         |         |         |         |
| 0521 · Liability & Property Insurance    | 8,805   |         | -       |
| 0525 · Unemployment Insurance            | 4,097   | 4,476   | 4,357   |
| 0526 · Workers Compensation Insurance    | 16,932  | 15,489  | 18,000  |
| 0527 · Multiple Coverage Insurance       | 23,196  | 23,000  | 52,000  |
| Total 0520 · Insurance                   | 53,030  | 42,965  | 74,357  |
| 0531 · Telephone/Internet                | 45,092  | 14,400  | 23,000  |
| 0533 · Postage                           | 788     | 800     | 800     |
| 0534 · Online Services                   | 34,660  | 30,850  | 39,850  |
| 0540 · Advertising, Marketing, Recruit   | 984     | 2,040   | 2,040   |
| 0550 · Printing                          | -       | 1,200   | 1,200   |
| 0569 · Tuition - Other                   | 1,227   | 2,000   | 2,000   |
| 0580 · Travel, Registration, Entrance    | 8,992   | 15,000  | 15,000  |
| 0595 · District Purchased Services       | 17,757  | 27,638  | 25,663  |
| 0596 · Food Service Program              | -       |         | -       |
| Total 0500 · Other Purchased Services    | 166,281 | 145,892 | 190,910 |
| 0600 · Supplies                          |         |         |         |
| 0610 · Supplies                          |         |         |         |
| 0610b · Classroom Supplies               | 28,771  | 20,000  | 23,000  |
| 0610d · Graduation                       | -       |         | -       |
| 0610e · Nursing Supplies                 | 1,392   |         | -       |
| 0610g · Student Awards                   | 933     |         | -       |
| 0610 · Supplies - Other                  | 6,249   |         | -       |
| Total 0610 · Supplies                    | 37,344  | 20,000  | 23,000  |
| 0612 · Office Supplies                   | 4,629   | 8,250   | 5,250   |
| 0613 · Custodial Supplies                | 6,299   | 5,000   | 5,000   |
| 0621 · Natural Gas                       | 5,145   | 6,030   | 6,030   |
| 0622 · Electric Service                  | 18,810  | 20,000  | 20,000  |
| 0626 · Gasoline - Vehicle                | 52      | 2,000   | 2,000   |
| 0630 · Food and Meeting Expenses         | 5,630   | 9,500   | 9,500   |
| 0640 · Books and Periodicals             | 5,003   | 3,000   | 3,000   |
| 0640a · Parenting Education              | 689     |         | -       |
| 0650 · Software                          | 352     | 500     | 500     |
| 0600 · Supplies - Other                  | -       |         | -       |
| Total 0600 · Supplies                    | 83,954  | 74,280  | 74,280  |
| 0700 · Property                          |         |         |         |
| 0732 · Vehicles                          | 19,078  |         | -       |
|                                          | , -     |         |         |

| 0722 · Leasehold Improvements                                  | -                 |                       | -                          |
|----------------------------------------------------------------|-------------------|-----------------------|----------------------------|
| 0730 · Equipment                                               | 9,374             |                       | -                          |
| 0733 · Furniture and Fixtures                                  | 214               | 2,000                 | 2,000                      |
| 0734 · Technology Equipment                                    | 16,010            | 7,000                 | 12,000                     |
| 0735 · Non-Capital Equipment                                   | -                 | -                     | -                          |
| Total 0700 · Property                                          | 44,677            | 9,000                 | 14,000                     |
| 0800 · Other Objects                                           |                   |                       |                            |
| 0810 · Dues and Fees                                           | 4,603             | 3,925                 | 3,925                      |
| 0840 · Contingency                                             | -                 | 17,000                | -                          |
| 0890 · Bad Debt                                                | 9,531             | 879                   | 879                        |
| Total 0800 · Other Objects                                     | 14,134            | 21,804                | 4,804                      |
| Total Expense                                                  | 2,575,113         | 2,931,036             | 2,933,117                  |
|                                                                |                   |                       |                            |
| 5200 · Transfer                                                | (2,277,227)       | -                     | -                          |
|                                                                |                   |                       |                            |
| Change in Fund Balance                                         | \$ (1,763,838) \$ | 1,867                 | \$ 1,100                   |
|                                                                |                   |                       |                            |
| Paginning Fund Palance                                         | \$ 2,218,076 \$   | 393,914               | \$ 454,238                 |
| Beginning Fund Balance                                         | φ 2,210,070 φ     | 393,914               | φ 454,230                  |
| Nonspendable Fund Balance                                      | 7,523             | _                     | _                          |
| Restricted Fund Balance                                        | -                 | _                     | _                          |
| TABOR Reserve                                                  | 87,500            | 81,687                | 67,667                     |
| THE OTT TOO STO                                                | 31,000            | 01,001                | 07,007                     |
| TABOR Multi Year Obligations                                   | _                 | _                     | -                          |
| TABOR Multi Year Obligations Committed Fund Balance (15% rule) | -                 | -                     | -                          |
| Committed Fund Balance (15% rule)                              | -                 | -<br>9,000            | -<br>-<br>-                |
| Committed Fund Balance (15% rule) Assigned Fund Balance        | -<br>9,100        | -<br>-<br>9,000       | -<br>-<br>8,300<br>379 371 |
| Committed Fund Balance (15% rule)                              | -                 | -<br>9,000<br>305,094 | -<br>-<br>8,300<br>379,371 |
| Committed Fund Balance (15% rule) Assigned Fund Balance        | -<br>9,100        | ·                     | •                          |