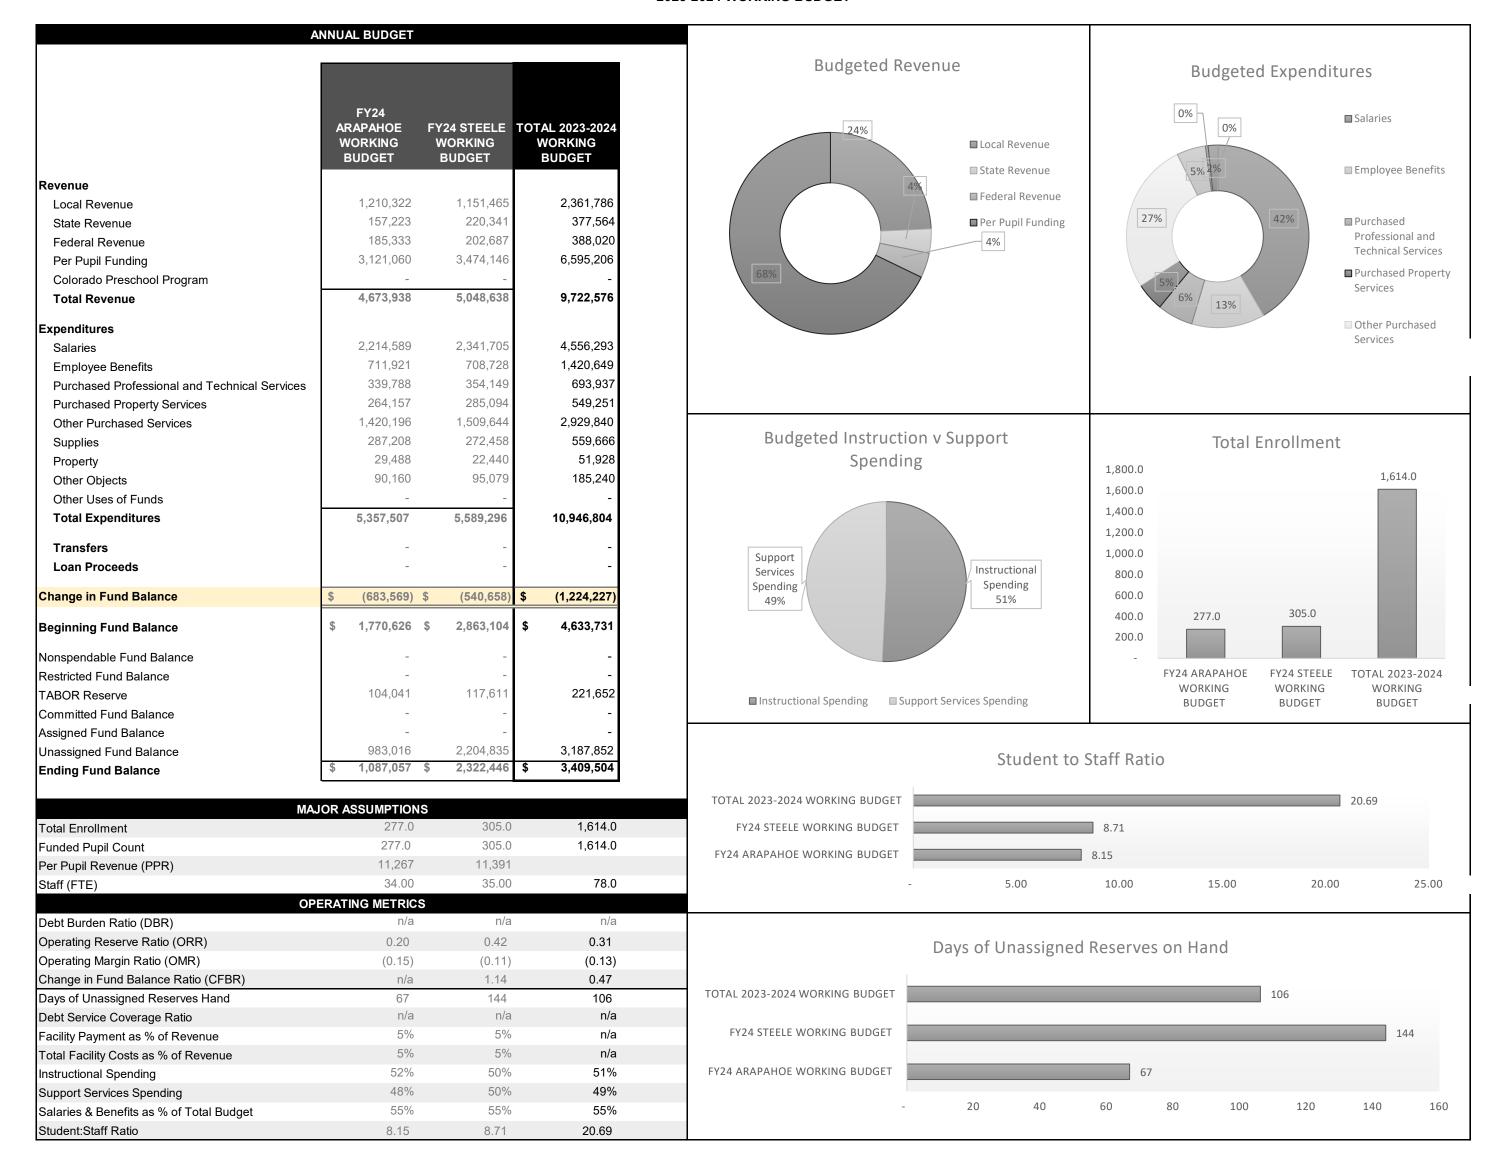

| FUND                   |                                                        |         | '24 ARAPAHOE<br>RKING BUDGET | FY24 STEELE<br>WORKING BUDGET | TOTAL<br>APPROPRIATION | IUIAL<br>EXPENDITURES +<br>APPROPRIATED<br>RESERVES |
|------------------------|--------------------------------------------------------|---------|------------------------------|-------------------------------|------------------------|-----------------------------------------------------|
| 1. General Fund        |                                                        | 1       | 5,357,507                    | 5,589,296                     | 10,946,804             | 10,946,804                                          |
|                        | 1a. Charter Schools                                    | 1a.     |                              |                               | -                      | -                                                   |
|                        | 1b. Insurance Reserve Fund                             | 1b.     |                              |                               | -                      | -                                                   |
|                        | 1c. Pre-School Fund                                    | 1c.     |                              |                               | -                      | -                                                   |
| Special Revenue Funds  | 5:                                                     |         |                              |                               |                        |                                                     |
|                        | 2. Capital Reserve Special Revenue Fund                | 2       |                              |                               | -                      | -                                                   |
|                        | 3. Governmental Designated-Purpose Grants Fund         | 3       |                              |                               | -                      | -                                                   |
|                        | 4. Pupil Activity Special Revenue Fund                 | 4       |                              |                               | -                      | -                                                   |
|                        | 5. Full Day Kindergarten Mill Levy Override Fund       | 5       |                              |                               | -                      | -                                                   |
|                        | 6. Transportation Fund                                 | 6       |                              |                               | -                      | -                                                   |
|                        | 7. Other Special Revenue Funds                         | 7       |                              |                               | -                      | -                                                   |
| 7. Bond Redemption F   | und                                                    | 8       |                              |                               | -                      | -                                                   |
| Capital Projects Funds | :                                                      | <u></u> |                              |                               |                        |                                                     |
|                        | 9. Building Fund                                       | 9       |                              |                               | -                      | -                                                   |
|                        | <ol><li>Special Building and Technology Fund</li></ol> | 10      |                              |                               | -                      | -                                                   |
|                        | 11. Capital Reserve Capital Projects Fund              | 11      |                              |                               | -                      | -                                                   |
| Enterprise Funds:      |                                                        |         |                              |                               |                        |                                                     |
|                        | 12. Food Service Fund                                  | 12      |                              |                               | -                      | -                                                   |
|                        | 13. Other Enterprise Funds                             | 13      |                              |                               | -                      | -                                                   |
| Internal Service Funds |                                                        |         |                              |                               |                        |                                                     |
|                        | 14. Risk-Related Activity Fund                         | 14      |                              |                               | -                      | -                                                   |
|                        | 15. Other Internal Service Funds                       | 15      |                              |                               | -                      | -                                                   |
| Trust/Agency Funds:    |                                                        |         |                              |                               |                        |                                                     |
|                        | 16. Fiduciary Fund                                     | 16      |                              |                               | -                      | -                                                   |
|                        | 17. Private Purpose Trust Funds                        | 17      |                              |                               | -                      | -                                                   |
|                        | 18. Agency Fund                                        | 18      |                              |                               | -                      | -                                                   |
|                        | 19. Pupil Activity Agency Fund                         | 19      |                              |                               | -                      | -                                                   |
|                        | 20. Foundations                                        | 20      |                              |                               | -                      | -                                                   |
|                        | 21. Component Units                                    | 21      |                              |                               | -                      | -                                                   |
| TOTAL ADDDODDIATIO     | NI.                                                    | 22      |                              | <u> </u>                      | 10.046.004             | 10.046.004                                          |
| TOTAL APPROPRIATION    | V                                                      | 22      |                              |                               | 10,946,804             | 10,946,804                                          |