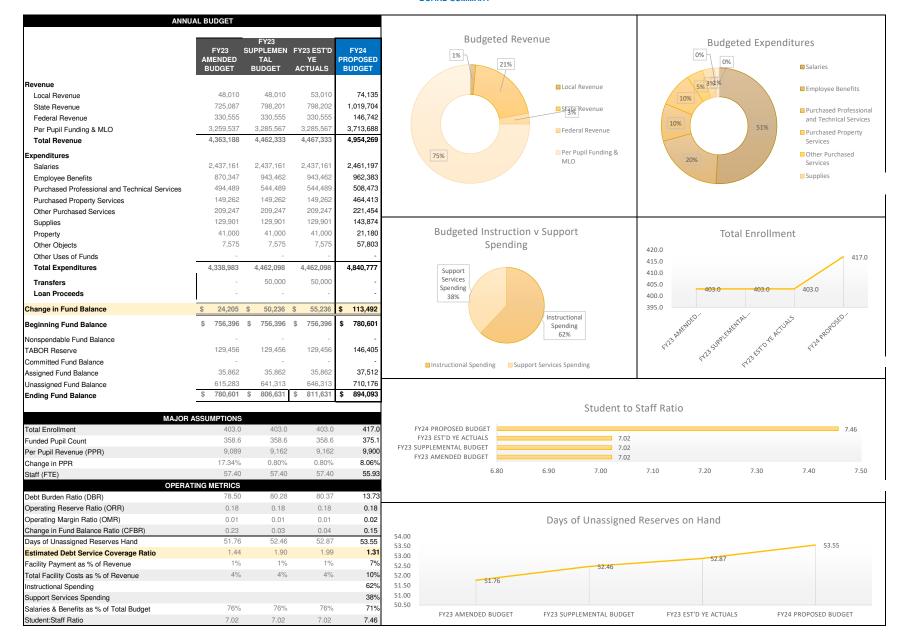

#### MOUNTAIN SONG COMMUNITY SCHOOL 2023-2024 Proposed Budget BOARD SUMMARY

| FY24 PROPOSED<br>BUDGET | FY24 PROPOSED<br>BUDGET |  |
|-------------------------|-------------------------|--|
| DODGE                   | BOBGET                  |  |
|                         |                         |  |

| MOUNTAIN SONG COMMUNITY SCHOOL Proposed Budget                                                        |                            | General Fund         | Building |
|-------------------------------------------------------------------------------------------------------|----------------------------|----------------------|----------|
| Adopted June 6, 2023                                                                                  | Ohiost                     |                      |          |
| Budgeted Pupil Count                                                                                  | Object<br>Source           | 375                  | -        |
| Beginning Fund Balance<br>(Includes All Reserves)                                                     |                            | 780,601              | -        |
| Revenues                                                                                              |                            |                      |          |
| Local Sources                                                                                         | 1000 - 1999                | 74,135               | 360,920  |
| Intermediate Sources                                                                                  | 2000 - 2999                | 74,133               | 300,920  |
| to put a new roof on the building, which was scheduled                                                |                            |                      |          |
| for FY20 and had to be moved to FY21<br>Federal Sources                                               | 3000 - 3999<br>4000 - 4999 | 1,019,704<br>146,742 | -        |
| Total Revenues                                                                                        | 4000 4333                  | 1,240,581            | 360,920  |
| Total Beginning Fund Balance and Reserves                                                             |                            | 2,021,182            | 202.000  |
| Total Dogg . und Dataloo and Hood Total                                                               |                            | 2,021,182            | 360,920  |
| Total Allocations To/From Other Funds                                                                 | 5600,5700,<br>5800         | 3,713,688            |          |
| Transfers To/From Other Funds                                                                         | 5200 - 5300                | -                    | -        |
| Other Sources                                                                                         | 5100,5400,<br>5500,5900,   |                      |          |
|                                                                                                       | 5990, 5991                 | -                    | -        |
| Available Beginning Fund Balance & Revenues (Plus<br>Or Minus (If Revenue) Allocations And Transfers) |                            | 5,734,870            | 360,920  |
|                                                                                                       |                            | 3,734,670            | 360,920  |
| Expenditures Instruction - Program 0010 to 2099                                                       |                            |                      |          |
| Salaries                                                                                              | 0100                       | 1,874,308            | _        |
| Employee Benefits                                                                                     | 0200                       | 732,896              | -        |
| Purchased Services                                                                                    | 0300,0400,<br>0500         | 236,528              |          |
| Supplies and Materials                                                                                | 0600                       | 88,107               | -        |
| Property                                                                                              | 0700                       | 21,180               | -        |
| Other                                                                                                 | 0800, 0900                 | 50,000               | -        |
| Total Instruction                                                                                     |                            | 3,003,018            | -        |
| Supporting Services                                                                                   |                            |                      |          |
| Students - Program 2100 Salaries                                                                      |                            |                      |          |
| Employee Benefits                                                                                     | 0100                       | 114,689              | -        |
| Purchased Services                                                                                    | 0200<br>0300,0400,         | 44,846               | -        |
|                                                                                                       | 0500                       | -                    | -        |
| Supplies and Materials Property                                                                       | 0600                       | -                    | -        |
| Other                                                                                                 | 0700<br>0800, 0900         | -                    | -        |
| Total Students                                                                                        | 0000, 0000                 | 159,536              |          |
| Instructional Staff - Program 2200                                                                    |                            |                      |          |
| Salaries                                                                                              | 0100                       | 36,720               | _        |
| Employee Benefits                                                                                     | 0200                       | 14,358               | -        |
| Purchased Services                                                                                    | 0300,0400,<br>0500         |                      |          |
| Supplies and Materials                                                                                | 0600                       | -                    | -        |
| Property                                                                                              | 0700                       | -                    | -        |
| Other                                                                                                 | 0800, 0900                 | -                    | -        |
| Total Instructional Staff                                                                             |                            | 51,078               |          |
| General Administration - Program 2300, including                                                      |                            |                      |          |
| Program 2303 and 2304<br>Salaries                                                                     | 0100                       | -                    | -        |
| Employee Benefits                                                                                     | 0200                       | -                    | -        |
| Purchased Services                                                                                    | 0300,0400,<br>0500         | 216,209              | -        |
| Supplies and Materials                                                                                | 0600                       |                      | -        |
| Property                                                                                              | 0700                       | -                    | -        |
| Other  Total School Administration                                                                    | 0800, 0900                 | -                    | -        |
| Total School Administration                                                                           |                            | 216,209              |          |
| School Administration - Program 2400                                                                  |                            |                      |          |
| Salaries                                                                                              | 0100                       | 403,167              | -        |
| Employee Benefits Purchased Services                                                                  | 0200<br>0300,0400,         | 157,647              | -        |
|                                                                                                       | 0500,0400,                 | 139,358              | -        |
| Supplies and Materials                                                                                | 0600                       | 9,608                | -        |
| Property                                                                                              | 0700                       | -                    | -        |
| Othor                                                                                                 | 0800, 0900                 | 7,803                |          |
| Other  Total School Administration                                                                    | 0000, 0000                 | 717,582              |          |