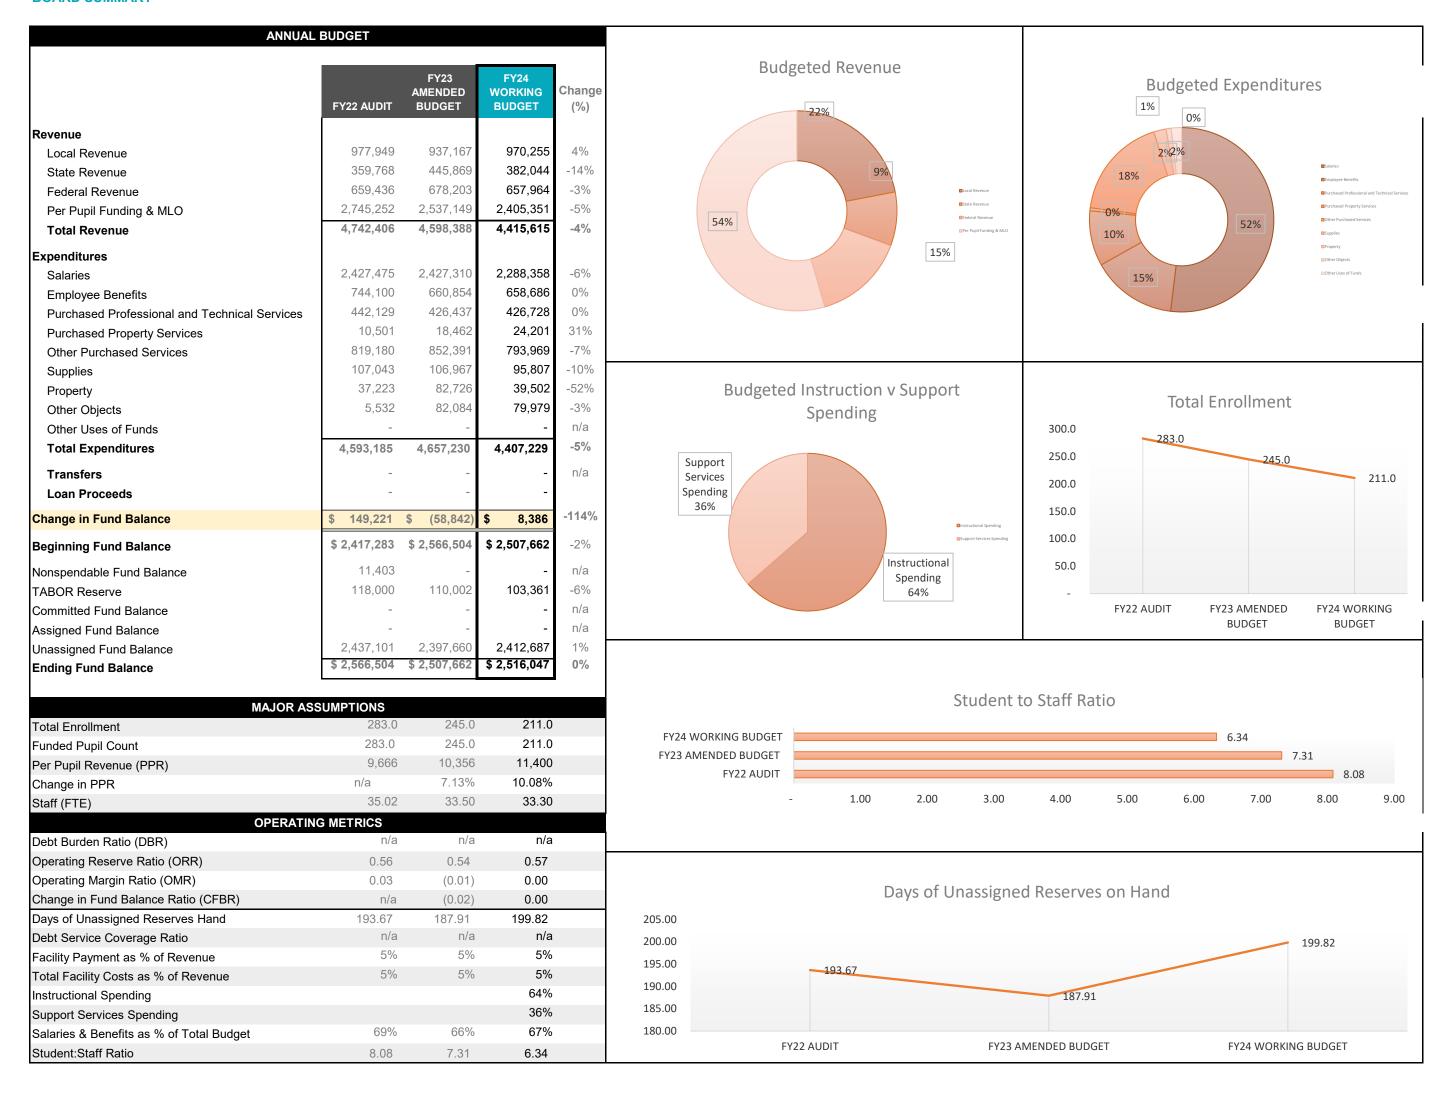

| 18. Agency Fund                                  | 18 -          |   | -              |
|                         | 19. Pupil Activity Agency Fund                   | 19 -          |   | -              |
|                         | 20. Foundations                                  | 20 -          |   | -              |
|                         | 21. Component Units                              | 21 -          |   | -              |
|                         |                                                  |               |   |                |
| TOTAL APPROPRIATION     | V                                                | 22 4,407,229  |   | 4,407,229      |

May 25, 2023 Jessica L. Roberts

Jessica L. Roberts (May 25, 2023 14:10 MDT)

Date of Adoption Signature of Board President



## COMPASS ACADEMY

| 1500 - Interest Income