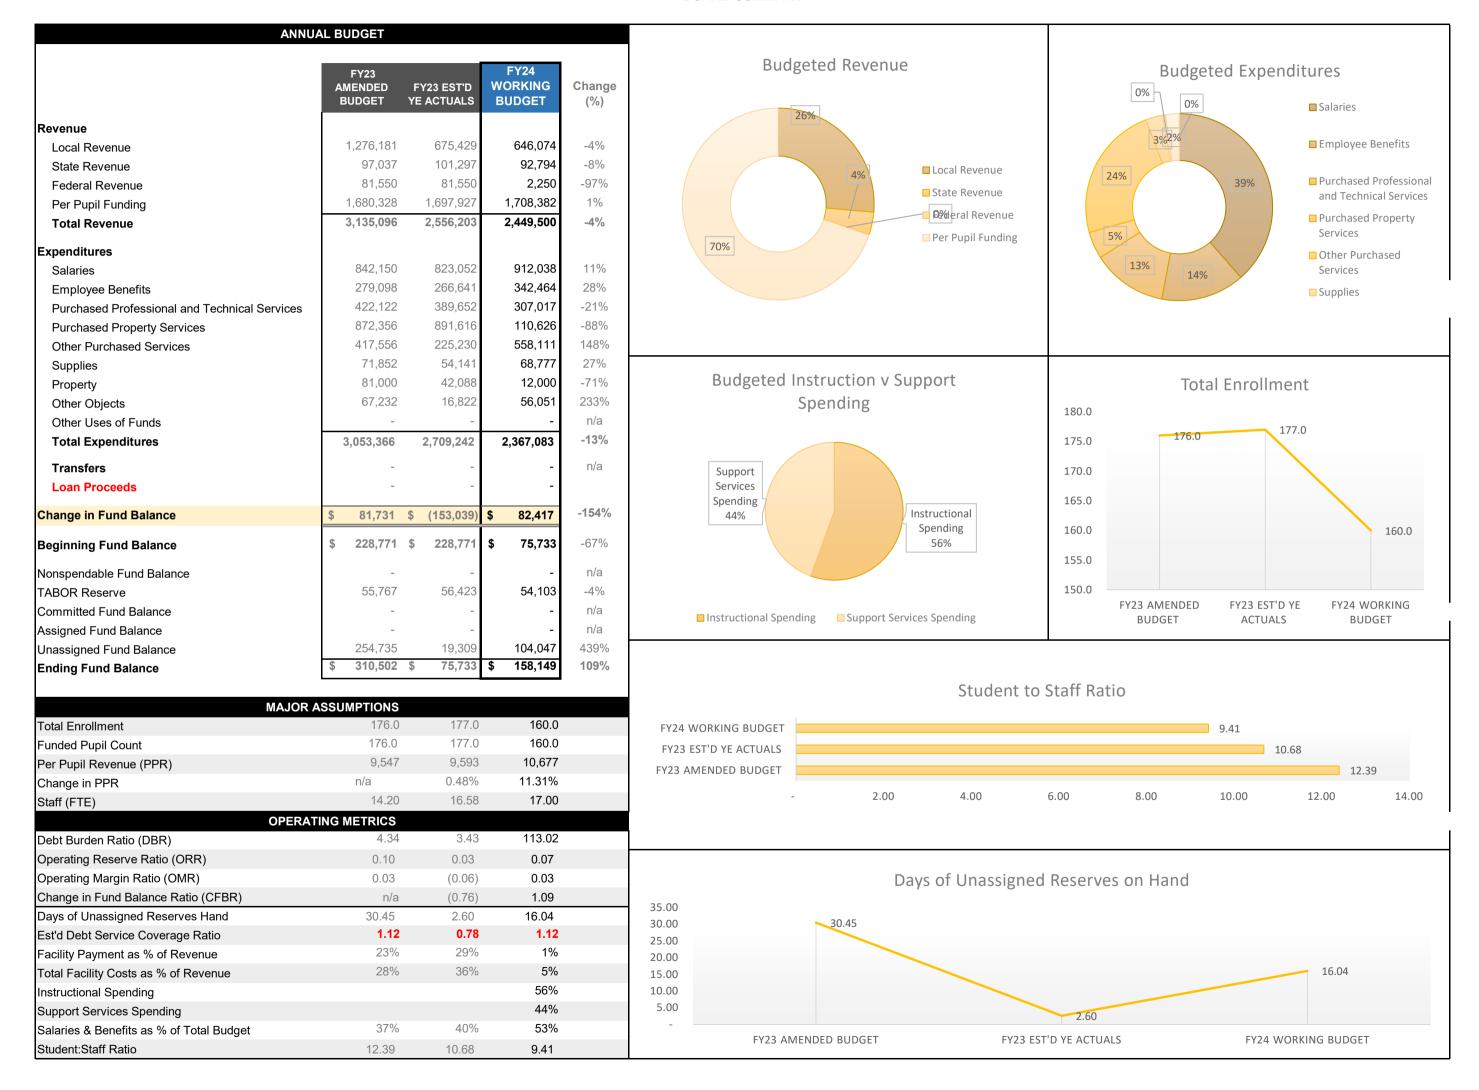

### **DETAILED BUDGET**

| DETAILED BUDGET                                                                                                                                                                                                                                                                                                                                                                                                                                                                                                                                                                                                                                                                                                                   |                                                                                                                                              |                                                                                                                                          |                                                                                                                                                                             |
|-----------------------------------------------------------------------------------------------------------------------------------------------------------------------------------------------------------------------------------------------------------------------------------------------------------------------------------------------------------------------------------------------------------------------------------------------------------------------------------------------------------------------------------------------------------------------------------------------------------------------------------------------------------------------------------------------------------------------------------|----------------------------------------------------------------------------------------------------------------------------------------------|------------------------------------------------------------------------------------------------------------------------------------------|-----------------------------------------------------------------------------------------------------------------------------------------------------------------------------|
|                                                                                                                                                                                                                                                                                                                                                                                                                                                                                                                                                                                                                                                                                                                                   | FY23<br>AMENDED<br>BUDGET                                                                                                                    | FY23 EST'D<br>YE<br>ACTUALS                                                                                                              | FY24<br>WORKING<br>BUDGET                                                                                                                                                   |
| ncome                                                                                                                                                                                                                                                                                                                                                                                                                                                                                                                                                                                                                                                                                                                             |                                                                                                                                              |                                                                                                                                          |                                                                                                                                                                             |
| 1000 · Revenue from Local Sources                                                                                                                                                                                                                                                                                                                                                                                                                                                                                                                                                                                                                                                                                                 |                                                                                                                                              |                                                                                                                                          |                                                                                                                                                                             |
| 1000 · Foundation Revenue                                                                                                                                                                                                                                                                                                                                                                                                                                                                                                                                                                                                                                                                                                         | \$ -                                                                                                                                         | \$ -                                                                                                                                     | \$ -                                                                                                                                                                        |
| 1740 · Fees & activities                                                                                                                                                                                                                                                                                                                                                                                                                                                                                                                                                                                                                                                                                                          | 35,200                                                                                                                                       | 23,000                                                                                                                                   | 32,000                                                                                                                                                                      |
| 1750 · Fundraisers                                                                                                                                                                                                                                                                                                                                                                                                                                                                                                                                                                                                                                                                                                                | 2,000                                                                                                                                        | 13,000                                                                                                                                   | 12,000                                                                                                                                                                      |
| 1760 · Gifts and Contributions                                                                                                                                                                                                                                                                                                                                                                                                                                                                                                                                                                                                                                                                                                    | 12,000                                                                                                                                       | 80,504                                                                                                                                   | 13,000                                                                                                                                                                      |
| 1900 · Other Revenue from Local Source                                                                                                                                                                                                                                                                                                                                                                                                                                                                                                                                                                                                                                                                                            | -                                                                                                                                            | -                                                                                                                                        | -                                                                                                                                                                           |
| 1920 · Grants - Foundations                                                                                                                                                                                                                                                                                                                                                                                                                                                                                                                                                                                                                                                                                                       | 680,000                                                                                                                                      | -                                                                                                                                        | 100,000                                                                                                                                                                     |
| 1920a · Grants - Foundations - Facility                                                                                                                                                                                                                                                                                                                                                                                                                                                                                                                                                                                                                                                                                           | -                                                                                                                                            | -                                                                                                                                        | -                                                                                                                                                                           |
| 1954 · Mill Levy Funds                                                                                                                                                                                                                                                                                                                                                                                                                                                                                                                                                                                                                                                                                                            | 411,173                                                                                                                                      | 420,496                                                                                                                                  | 373,794                                                                                                                                                                     |
| 1955 · Mill Levy Funds-O+M                                                                                                                                                                                                                                                                                                                                                                                                                                                                                                                                                                                                                                                                                                        | 115,808                                                                                                                                      | 125,083                                                                                                                                  | 105,280                                                                                                                                                                     |
| 1990 · Miscellaneous Revenue                                                                                                                                                                                                                                                                                                                                                                                                                                                                                                                                                                                                                                                                                                      | 20,000                                                                                                                                       | 13,346                                                                                                                                   | 10,000                                                                                                                                                                      |
| Total 1000 · Revenue from Local Sources                                                                                                                                                                                                                                                                                                                                                                                                                                                                                                                                                                                                                                                                                           | 1,276,181                                                                                                                                    | 675,429                                                                                                                                  | 646,074                                                                                                                                                                     |
| 3000 · Revenue from State Sources                                                                                                                                                                                                                                                                                                                                                                                                                                                                                                                                                                                                                                                                                                 |                                                                                                                                              |                                                                                                                                          |                                                                                                                                                                             |
| 3113 · Capital construction                                                                                                                                                                                                                                                                                                                                                                                                                                                                                                                                                                                                                                                                                                       | 69,737                                                                                                                                       | 76,033                                                                                                                                   | 63,397                                                                                                                                                                      |
| 3139 · ELPA-PD & student support                                                                                                                                                                                                                                                                                                                                                                                                                                                                                                                                                                                                                                                                                                  | -                                                                                                                                            |                                                                                                                                          | _                                                                                                                                                                           |
| 3140 · English Language Prof Act-ELPA                                                                                                                                                                                                                                                                                                                                                                                                                                                                                                                                                                                                                                                                                             | 2,036                                                                                                                                        | _                                                                                                                                        | 2,036                                                                                                                                                                       |
| 3898 · State Pension Contribution                                                                                                                                                                                                                                                                                                                                                                                                                                                                                                                                                                                                                                                                                                 | 25,265                                                                                                                                       | 25,265                                                                                                                                   | 27,36                                                                                                                                                                       |
| Total 3000 · Revenue from State Sources                                                                                                                                                                                                                                                                                                                                                                                                                                                                                                                                                                                                                                                                                           | 97,037                                                                                                                                       | 101,297                                                                                                                                  | 92,794                                                                                                                                                                      |
| 4000 · Revenue from Federal Sources                                                                                                                                                                                                                                                                                                                                                                                                                                                                                                                                                                                                                                                                                               | 91,031                                                                                                                                       | 101,237                                                                                                                                  | 92,79                                                                                                                                                                       |
|                                                                                                                                                                                                                                                                                                                                                                                                                                                                                                                                                                                                                                                                                                                                   |                                                                                                                                              |                                                                                                                                          |                                                                                                                                                                             |
| 4012 · Coronavirus Relief Funds (CRF)<br>4367 · Title II                                                                                                                                                                                                                                                                                                                                                                                                                                                                                                                                                                                                                                                                          | 4 507                                                                                                                                        | 4 507                                                                                                                                    | 1 50                                                                                                                                                                        |
|                                                                                                                                                                                                                                                                                                                                                                                                                                                                                                                                                                                                                                                                                                                                   | 1,587                                                                                                                                        | 1,587                                                                                                                                    | 1,587                                                                                                                                                                       |
| 4414 · ESSER III                                                                                                                                                                                                                                                                                                                                                                                                                                                                                                                                                                                                                                                                                                                  | 79,300                                                                                                                                       | 79,300                                                                                                                                   | -                                                                                                                                                                           |
| 4420 · ESSER II                                                                                                                                                                                                                                                                                                                                                                                                                                                                                                                                                                                                                                                                                                                   | -                                                                                                                                            | -                                                                                                                                        | -                                                                                                                                                                           |
| 4424 · Title IV                                                                                                                                                                                                                                                                                                                                                                                                                                                                                                                                                                                                                                                                                                                   | 663                                                                                                                                          | 663                                                                                                                                      | 663                                                                                                                                                                         |
|                                                                                                                                                                                                                                                                                                                                                                                                                                                                                                                                                                                                                                                                                                                                   |                                                                                                                                              |                                                                                                                                          |                                                                                                                                                                             |
| 4425 · ESSER I                                                                                                                                                                                                                                                                                                                                                                                                                                                                                                                                                                                                                                                                                                                    | -                                                                                                                                            | -                                                                                                                                        | -                                                                                                                                                                           |
| 5282 · CCSP Start-up Grant                                                                                                                                                                                                                                                                                                                                                                                                                                                                                                                                                                                                                                                                                                        | -                                                                                                                                            | -                                                                                                                                        | -                                                                                                                                                                           |
| 5282 · CCSP Start-up Grant  Total 4000 · Revenue from Federal Sources                                                                                                                                                                                                                                                                                                                                                                                                                                                                                                                                                                                                                                                             | -<br>-<br>81,550                                                                                                                             | -<br>-<br>81,550                                                                                                                         |                                                                                                                                                                             |
| 5282 · CCSP Start-up Grant  Total 4000 · Revenue from Federal Sources  5700 · PPR                                                                                                                                                                                                                                                                                                                                                                                                                                                                                                                                                                                                                                                 | 81,550<br>1,680,328                                                                                                                          | 81,550<br>1,697,927                                                                                                                      | 2,250<br>1,708,382                                                                                                                                                          |
| 5282 · CCSP Start-up Grant  Total 4000 · Revenue from Federal Sources  5700 · PPR  5254 · Transfer In                                                                                                                                                                                                                                                                                                                                                                                                                                                                                                                                                                                                                             | 1,680,328                                                                                                                                    | 1,697,927<br>-                                                                                                                           | 1,708,382<br>-                                                                                                                                                              |
| 5282 · CCSP Start-up Grant  Total 4000 · Revenue from Federal Sources  5700 · PPR                                                                                                                                                                                                                                                                                                                                                                                                                                                                                                                                                                                                                                                 |                                                                                                                                              |                                                                                                                                          |                                                                                                                                                                             |
| 5282 · CCSP Start-up Grant  Total 4000 · Revenue from Federal Sources  5700 · PPR  5254 · Transfer In                                                                                                                                                                                                                                                                                                                                                                                                                                                                                                                                                                                                                             | 1,680,328                                                                                                                                    | 1,697,927<br>-                                                                                                                           | 1,708,382<br>-                                                                                                                                                              |
| 5282 · CCSP Start-up Grant  Total 4000 · Revenue from Federal Sources  5700 · PPR  5254 · Transfer In  Total Income                                                                                                                                                                                                                                                                                                                                                                                                                                                                                                                                                                                                               | 1,680,328                                                                                                                                    | 1,697,927<br>-                                                                                                                           | 1,708,382<br>-                                                                                                                                                              |
| 5282 · CCSP Start-up Grant  Total 4000 · Revenue from Federal Sources  5700 · PPR  5254 · Transfer In  Total Income                                                                                                                                                                                                                                                                                                                                                                                                                                                                                                                                                                                                               | 1,680,328                                                                                                                                    | 1,697,927<br>-                                                                                                                           | 1,708,382<br>-                                                                                                                                                              |
| 5282 · CCSP Start-up Grant  Total 4000 · Revenue from Federal Sources  5700 · PPR  5254 · Transfer In  Total Income  Expense  0100 · Salaries  0110 · Salaries of regular employees                                                                                                                                                                                                                                                                                                                                                                                                                                                                                                                                               | 1,680,328<br>-<br>3,135,096                                                                                                                  | 1,697,927<br>-<br>2,556,203                                                                                                              | 1,708,382<br>-<br>2,449,500                                                                                                                                                 |
| 5282 · CCSP Start-up Grant  Total 4000 · Revenue from Federal Sources  5700 · PPR  5254 · Transfer In  Total Income  Expense  0100 · Salaries  0110 · Salaries of regular employees  0120 · Salaries of temporary employees                                                                                                                                                                                                                                                                                                                                                                                                                                                                                                       | 1,680,328<br>-<br>3,135,096<br>827,050                                                                                                       | 1,697,927<br>-<br>2,556,203<br>807,952<br>-                                                                                              | 1,708,382<br>-<br>2,449,500<br>897,538                                                                                                                                      |
| 5282 · CCSP Start-up Grant  Total 4000 · Revenue from Federal Sources  5700 · PPR  5254 · Transfer In  Total Income  Expense  0100 · Salaries  0110 · Salaries of regular employees  0120 · Salaries of temporary employees  0150 · Stipends                                                                                                                                                                                                                                                                                                                                                                                                                                                                                      | 1,680,328<br>-<br>3,135,096                                                                                                                  | 1,697,927<br>-<br>2,556,203                                                                                                              | 1,708,382<br>-<br>2,449,500<br>897,538                                                                                                                                      |
| 5282 · CCSP Start-up Grant  Total 4000 · Revenue from Federal Sources  5700 · PPR  5254 · Transfer In  Total Income  Expense  0100 · Salaries  0110 · Salaries of regular employees  0120 · Salaries of temporary employees  0150 · Stipends  0190 · Bonuses                                                                                                                                                                                                                                                                                                                                                                                                                                                                      | 1,680,328<br>-<br>3,135,096<br>827,050<br>-<br>15,100<br>-                                                                                   | 1,697,927<br>-<br>2,556,203<br>807,952<br>-<br>15,100<br>-                                                                               | 1,708,382<br>-<br>2,449,500<br>897,538<br>-<br>14,500                                                                                                                       |
| 5282 · CCSP Start-up Grant  Total 4000 · Revenue from Federal Sources  5700 · PPR  5254 · Transfer In  Total Income  Expense  0100 · Salaries  0110 · Salaries of regular employees  0120 · Salaries of temporary employees  0150 · Stipends  0190 · Bonuses  Total 0100 · Salaries                                                                                                                                                                                                                                                                                                                                                                                                                                               | 1,680,328<br>-<br>3,135,096<br>827,050                                                                                                       | 1,697,927<br>-<br>2,556,203<br>807,952<br>-                                                                                              | 1,708,382<br>-<br>2,449,500<br>897,538<br>-<br>14,500                                                                                                                       |
| 5282 · CCSP Start-up Grant  Total 4000 · Revenue from Federal Sources  5700 · PPR  5254 · Transfer In  Total Income  Expense  0100 · Salaries  0110 · Salaries of regular employees  0120 · Salaries of temporary employees  0150 · Stipends  0190 · Bonuses  Total 0100 · Salaries  0200 · Employee Benefits                                                                                                                                                                                                                                                                                                                                                                                                                     | 1,680,328 - 3,135,096  827,050 - 15,100 - 842,150                                                                                            | 1,697,927<br>-<br>2,556,203<br>807,952<br>-<br>15,100<br>-<br>823,052                                                                    | 1,708,382<br>-<br>2,449,500<br>897,538<br>-<br>14,500                                                                                                                       |
| 5282 · CCSP Start-up Grant  Total 4000 · Revenue from Federal Sources  5700 · PPR  5254 · Transfer In  Total Income  Expense  0100 · Salaries  0110 · Salaries of regular employees  0120 · Salaries of temporary employees  0150 · Stipends  0190 · Bonuses  Total 0100 · Salaries  0200 · Employee Benefits  0211 · Life & STD Expense                                                                                                                                                                                                                                                                                                                                                                                          | 1,680,328 - 3,135,096  827,050 - 15,100 - 842,150                                                                                            | 1,697,927 - 2,556,203  807,952 - 15,100 - 823,052  1,201                                                                                 | 1,708,382<br>-<br>2,449,500<br>897,538<br>-<br>14,500<br>-<br>912,038                                                                                                       |
| 5282 · CCSP Start-up Grant  Total 4000 · Revenue from Federal Sources  5700 · PPR  5254 · Transfer In  Total Income  Expense  0100 · Salaries  0110 · Salaries of regular employees  0120 · Salaries of temporary employees  0150 · Stipends  0190 · Bonuses  Total 0100 · Salaries  0200 · Employee Benefits  0211 · Life & STD Expense  0221 · Medicare                                                                                                                                                                                                                                                                                                                                                                         | 1,680,328 - 3,135,096  827,050 - 15,100 - 842,150  1,070 12,211                                                                              | 1,697,927 - 2,556,203  807,952 - 15,100 - 823,052  1,201 10,061                                                                          | 1,708,382<br>-<br>2,449,500<br>897,538<br>-<br>14,500<br>-<br>912,038<br>-<br>13,228                                                                                        |
| 5282 · CCSP Start-up Grant  Total 4000 · Revenue from Federal Sources  5700 · PPR  5254 · Transfer In  Total Income  Expense  0100 · Salaries  0110 · Salaries of regular employees  0120 · Salaries of temporary employees  0150 · Stipends  0190 · Bonuses  Total 0100 · Salaries  0200 · Employee Benefits  0211 · Life & STD Expense  0221 · Medicare  0230 · Retirement-PERA                                                                                                                                                                                                                                                                                                                                                 | 1,680,328 - 3,135,096  827,050 - 15,100 - 842,150  1,070 12,211 180,220                                                                      | 1,697,927 - 2,556,203  807,952 - 15,100 - 823,052  1,201 10,061 187,939                                                                  | 1,708,382<br>-<br>2,449,500<br>897,538<br>-<br>14,500<br>-<br>912,038<br>-<br>13,228<br>199,738                                                                             |
| 5282 · CCSP Start-up Grant  Total 4000 · Revenue from Federal Sources  5700 · PPR 5254 · Transfer In  Total Income  Expense  0100 · Salaries  0110 · Salaries of regular employees  0120 · Salaries of temporary employees  0150 · Stipends  0190 · Bonuses  Total 0100 · Salaries  0200 · Employee Benefits  0211 · Life & STD Expense  0221 · Medicare  0230 · Retirement-PERA  0250 · Health insurance                                                                                                                                                                                                                                                                                                                         | 1,680,328 - 3,135,096  827,050 - 15,100 - 842,150  1,070 12,211 180,220 56,428                                                               | 1,697,927 - 2,556,203  807,952 - 15,100 - 823,052  1,201 10,061 187,939 38,470                                                           | 1,708,382<br>-<br>2,449,500<br>897,538<br>-<br>14,500<br>-<br>912,038<br>-<br>13,228<br>199,738<br>96,798                                                                   |
| 5282 · CCSP Start-up Grant  Total 4000 · Revenue from Federal Sources  5700 · PPR 5254 · Transfer In  Total Income  Expense  0100 · Salaries  0110 · Salaries of regular employees  0120 · Salaries of temporary employees  0150 · Stipends  0190 · Bonuses  Total 0100 · Salaries  0200 · Employee Benefits  0211 · Life & STD Expense  0221 · Medicare  0230 · Retirement-PERA  0250 · Health insurance                                                                                                                                                                                                                                                                                                                         | 1,680,328 - 3,135,096  827,050 - 15,100 - 842,150  1,070 12,211 180,220 56,428 1,763                                                         | 1,697,927 - 2,556,203  807,952 - 15,100 - 823,052  1,201 10,061 187,939 38,470 1,763                                                     | 1,708,383<br>-<br>2,449,500<br>897,536<br>-<br>14,500<br>-<br>912,036<br>-<br>13,229<br>199,736<br>96,796<br>2,736                                                          |
| Total 4000 · Revenue from Federal Sources  5700 · PPR  5254 · Transfer In  Total Income  Expense  0100 · Salaries  0110 · Salaries of regular employees  0120 · Salaries of temporary employees  0150 · Stipends  0190 · Bonuses  Total 0100 · Salaries  0200 · Employee Benefits  0211 · Life & STD Expense  0221 · Medicare  0230 · Retirement-PERA  0250 · Health insurance  0280 · State Pension                                                                                                                                                                                                                                                                                                                              | 1,680,328 - 3,135,096  827,050 - 15,100 - 842,150  1,070 12,211 180,220 56,428 1,763 25,265                                                  | 1,697,927 - 2,556,203  807,952 - 15,100 - 823,052  1,201 10,061 187,939 38,470 1,763 25,265                                              | 1,708,383<br>-<br>2,449,500<br>897,533<br>-<br>14,500<br>-<br>912,033<br>-<br>13,223<br>199,730<br>96,790<br>2,736<br>27,36                                                 |
| 5282 · CCSP Start-up Grant  Total 4000 · Revenue from Federal Sources  5700 · PPR 5254 · Transfer In  Total Income  Expense  0100 · Salaries  0110 · Salaries of regular employees  0120 · Salaries of temporary employees  0150 · Stipends  0190 · Bonuses  Total 0100 · Salaries  0200 · Employee Benefits  0211 · Life & STD Expense  0221 · Medicare  0230 · Retirement-PERA  0250 · Health insurance  0251 · Dental insurance  0280 · State Pension  0290 · Other employee benefits                                                                                                                                                                                                                                          | 1,680,328 - 3,135,096  827,050 - 15,100 - 842,150  1,070 12,211 180,220 56,428 1,763                                                         | 1,697,927 - 2,556,203  807,952 - 15,100 - 823,052  1,201 10,061 187,939 38,470 1,763 25,265 1,942                                        | 1,708,383<br>-<br>2,449,500<br>897,533<br>-<br>14,500<br>-<br>912,033<br>-<br>13,223<br>199,730<br>96,793<br>2,736<br>2,600                                                 |
| Total 4000 · Revenue from Federal Sources  5700 · PPR  5254 · Transfer In  Total Income  Expense  0100 · Salaries  0110 · Salaries of regular employees  0120 · Salaries of temporary employees  0150 · Stipends  0190 · Bonuses  Total 0100 · Salaries  0200 · Employee Benefits  0211 · Life & STD Expense  0221 · Medicare  0230 · Retirement-PERA  0250 · Health insurance  0280 · State Pension                                                                                                                                                                                                                                                                                                                              | 1,680,328 - 3,135,096  827,050 - 15,100 - 842,150  1,070 12,211 180,220 56,428 1,763 25,265                                                  | 1,697,927 - 2,556,203  807,952 - 15,100 - 823,052  1,201 10,061 187,939 38,470 1,763 25,265                                              | 1,708,383<br>-<br>2,449,500<br>897,533<br>-<br>14,500<br>-<br>912,033<br>-<br>13,223<br>199,730<br>96,793<br>2,736<br>2,600                                                 |
| 5282 · CCSP Start-up Grant  Total 4000 · Revenue from Federal Sources  5700 · PPR 5254 · Transfer In  Total Income  Expense  0100 · Salaries  0110 · Salaries of regular employees  0120 · Salaries of temporary employees  0150 · Stipends  0190 · Bonuses  Total 0100 · Salaries  0200 · Employee Benefits  0211 · Life & STD Expense  0221 · Medicare  0230 · Retirement-PERA  0250 · Health insurance  0251 · Dental insurance  0280 · State Pension  0290 · Other employee benefits                                                                                                                                                                                                                                          | 1,680,328 - 3,135,096  827,050 - 15,100 - 842,150  1,070 12,211 180,220 56,428 1,763 25,265 2,140                                            | 1,697,927 - 2,556,203  807,952 - 15,100 - 823,052  1,201 10,061 187,939 38,470 1,763 25,265 1,942                                        | 1,708,383<br>-<br>2,449,500<br>897,533<br>-<br>14,500<br>-<br>912,033<br>-<br>13,223<br>199,730<br>96,793<br>2,736<br>2,600                                                 |
| Total 4000 · Revenue from Federal Sources 5700 · PPR 5254 · Transfer In  Total Income  Expense  0100 · Salaries  0110 · Salaries of regular employees  0120 · Salaries of temporary employees  0150 · Stipends  0190 · Bonuses  Total 0100 · Salaries  0200 · Employee Benefits  0211 · Life & STD Expense  0221 · Medicare  0230 · Retirement-PERA  0250 · Health insurance  0251 · Dental insurance  0280 · State Pension  0290 · Other employee Benefits  Total 0200 · Employee Benefits                                                                                                                                                                                                                                       | 1,680,328 - 3,135,096  827,050 - 15,100 - 842,150  1,070 12,211 180,220 56,428 1,763 25,265 2,140                                            | 1,697,927 - 2,556,203  807,952 - 15,100 - 823,052  1,201 10,061 187,939 38,470 1,763 25,265 1,942                                        | 1,708,382<br>-<br>2,449,500<br>897,538<br>-<br>14,500<br>-<br>912,038<br>-<br>13,229<br>199,736<br>96,798<br>2,736<br>2,600<br>342,464                                      |
| Total 4000 · Revenue from Federal Sources 5700 · PPR 5254 · Transfer In  Total Income  Expense 0100 · Salaries 0110 · Salaries of regular employees 0120 · Salaries of temporary employees 0150 · Stipends 0190 · Bonuses  Total 0100 · Salaries  0200 · Employee Benefits 0211 · Life & STD Expense 0221 · Medicare 0230 · Retirement-PERA 0250 · Health insurance 0251 · Dental insurance 0280 · State Pension 0290 · Other employee Benefits  Total 0200 · Employee Benefits                                                                                                                                                                                                                                                   | 1,680,328 - 3,135,096  827,050 - 15,100 - 842,150  1,070 12,211 180,220 56,428 1,763 25,265 2,140  279,098                                   | 1,697,927 - 2,556,203  807,952 - 15,100 - 823,052  1,201 10,061 187,939 38,470 1,763 25,265 1,942                                        | 1,708,38: - 2,449,500  897,53: - 14,500 - 912,03: - 13,22: 199,73: 96,79: 2,73: 27,36 2,600 342,46: 4,28:                                                                   |
| Total 4000 · Revenue from Federal Sources 5700 · PPR 5254 · Transfer In  Total Income  Expense  0100 · Salaries  0110 · Salaries of regular employees  0120 · Salaries of temporary employees  0150 · Stipends  0190 · Bonuses  Total 0100 · Salaries  0200 · Employee Benefits  0211 · Life & STD Expense  0221 · Medicare  0230 · Retirement-PERA  0250 · Health insurance  0251 · Dental insurance  0280 · State Pension  0290 · Other employee Benefits  Total 0200 · Employee Benefits  Total 0200 · Employee Benefits                                                                                                                                                                                                       | 1,680,328 - 3,135,096  827,050 - 15,100 - 842,150  1,070 12,211 180,220 56,428 1,763 25,265 2,140  279,098  4,488                            | 1,697,927 - 2,556,203  807,952 - 15,100 - 823,052  1,201 10,061 187,939 38,470 1,763 25,265 1,942 266,641 -                              | 1,708,38.  - 2,449,500  897,530  - 14,500  - 912,030  - 13,22  199,730  96,790  2,736  2,736  2,600  342,466  4,286  21,000                                                 |
| Total 4000 · Revenue from Federal Sources 5700 · PPR 5254 · Transfer In  Total Income  Expense 0100 · Salaries 0110 · Salaries of regular employees 0120 · Salaries of temporary employees 0150 · Stipends 0190 · Bonuses  Total 0100 · Salaries  0200 · Employee Benefits 0211 · Life & STD Expense 0221 · Medicare 0230 · Retirement-PERA 0250 · Health insurance 0251 · Dental insurance 0280 · State Pension 0290 · Other employee Benefits  Total 0200 · Employee Benefits  Total 0200 · Employee Benefits  Total 0200 · Employee Benefits  O300 · Professional / Tech Services 0300 · Professional svcs-assessments 0313 · Banking service fees                                                                             | 1,680,328 - 3,135,096  827,050 - 15,100 - 842,150  1,070 12,211 180,220 56,428 1,763 25,265 2,140  279,098  4,488 20,000                     | 1,697,927 - 2,556,203  807,952 - 15,100 - 823,052  1,201 10,061 187,939 38,470 1,763 25,265 1,942  266,641  - 15,955                     | 1,708,383<br>-<br>2,449,500<br>897,533<br>-<br>14,500<br>-<br>912,033<br>13,223<br>199,736<br>2,736<br>2,600<br>342,464<br>4,284<br>21,000<br>260,000                       |
| Total 4000 · Revenue from Federal Sources 5700 · PPR 5254 · Transfer In Total Income  Expense  0100 · Salaries  0110 · Salaries of regular employees  0120 · Salaries of temporary employees  0150 · Stipends  0190 · Bonuses  Total 0100 · Salaries  0200 · Employee Benefits  0211 · Life & STD Expense  0221 · Medicare  0230 · Retirement-PERA  0250 · Health insurance  0251 · Dental insurance  0280 · State Pension  0290 · Other employee benefits  Total 0200 · Employee Benefits  Total 0200 · Employee Benefits  0300 · Professional / Tech Services  0300 · Professional svcs-assessments  0313 · Banking service fees  0320 · Professional education svcs                                                            | 1,680,328 - 3,135,096  827,050 - 15,100 - 842,150  1,070 12,211 180,220 56,428 1,763 25,265 2,140  279,098  4,488 20,000 351,096             | 1,697,927 - 2,556,203  807,952 - 15,100 - 823,052  1,201 10,061 187,939 38,470 1,763 25,265 1,942 266,641  - 15,955 333,130              | 1,708,383<br>-<br>2,449,500<br>897,533<br>-<br>14,500<br>-<br>912,033<br>-<br>13,223<br>199,730<br>2,736<br>2,736<br>2,600<br>342,466<br>4,28<br>21,000<br>260,000<br>7,433 |
| Total 4000 · Revenue from Federal Sources 5700 · PPR 5254 · Transfer In Total Income  Expense 0100 · Salaries 0110 · Salaries of regular employees 0120 · Salaries of temporary employees 0150 · Stipends 0190 · Bonuses  Total 0100 · Salaries  0200 · Employee Benefits 0211 · Life & STD Expense 0221 · Medicare 0230 · Retirement-PERA 0250 · Health insurance 0251 · Dental insurance 0251 · Dental insurance 0260 · State Pension 0290 · Other employee benefits  Total 0200 · Employee Benefits  0300 · Professional / Tech Services 0300 · Professional svcs-assessments 0313 · Banking service fees 0320 · Professional education svcs 0331 · Legal services                                                             | 1,680,328 - 3,135,096  827,050 - 15,100 - 842,150  1,070 12,211 180,220 56,428 1,763 25,265 2,140  279,098  4,488 20,000 351,096 7,079       | 1,697,927 - 2,556,203  807,952 - 15,100 - 823,052  1,201 10,061 187,939 38,470 1,763 25,265 1,942 266,641  - 15,955 333,130 1,606        | 1,708,382<br>-<br>2,449,500<br>897,538<br>-<br>14,500<br>-<br>912,038<br>199,736<br>96,798<br>27,36<br>27,36<br>21,000<br>260,000<br>7,433<br>6,300                         |
| Total 4000 · Revenue from Federal Sources 5700 · PPR 5254 · Transfer In  Total Income  Expense  0100 · Salaries  0110 · Salaries of regular employees  0120 · Salaries of temporary employees  0150 · Stipends  0190 · Bonuses  Total 0100 · Salaries  0200 · Employee Benefits  0211 · Life & STD Expense  0221 · Medicare  0230 · Retirement-PERA  0250 · Health insurance  0251 · Dental insurance  0251 · Dental insurance  0290 · Other employee Benefits  Total 0200 · Employee Benefits  Total 0200 · Employee Benefits  0300 · Professional / Tech Services  0300 · Professional svcs-assessments  0313 · Banking service fees  0320 · Professional education svcs  0331 · Legal services  0332 · Audit & accounting svcs | 1,680,328 - 3,135,096  827,050 - 15,100 - 842,150  1,070 12,211 180,220 56,428 1,763 25,265 2,140  279,098  4,488 20,000 351,096 7,079 6,000 | 1,697,927 - 2,556,203  807,952 - 15,100 - 823,052  1,201 10,061 187,939 38,470 1,763 25,265 1,942  266,641  - 15,955 333,130 1,606 6,000 | 1,708,382<br>-<br>2,449,500                                                                                                                                                 |