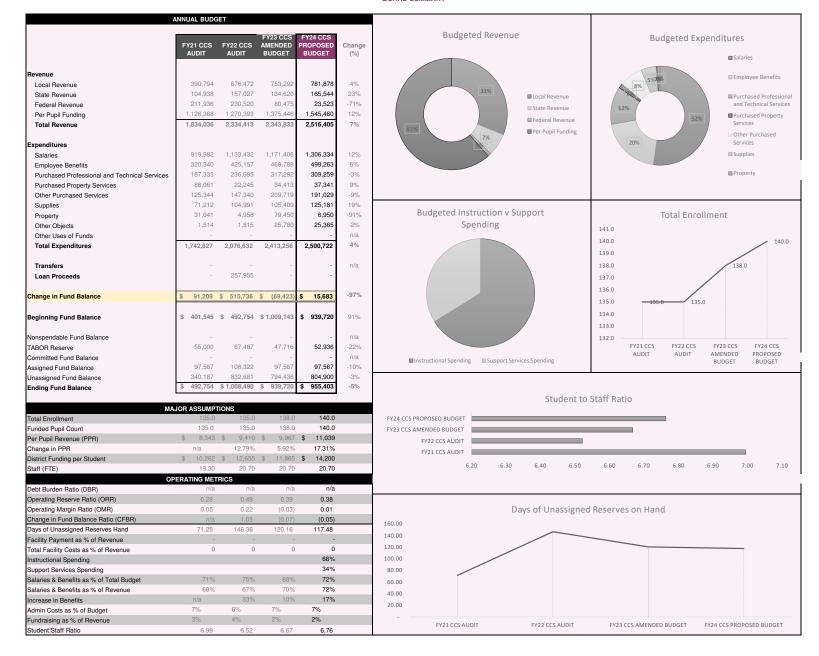

| Carbondale Con<br>Sch    | nmunity Charte                             |
|--------------------------|--------------------------------------------|
| APPROPRIATION<br>AMOUNT  | EXPENDITURES -<br>APPROPRIATED<br>RESERVES |
| 2,500,722<br>-<br>-<br>- | 2,500,722<br>-<br>-<br>-                   |
|                          | -                                          |
|                          |                                            |
|                          |                                            |
|                          |                                            |
|                          |                                            |

## Carbondale Community Charter School 2023-2024 PROPOSED BUDGET BOARD SUMMARY

|                                                                                                       |                            | FY24 ACS<br>PROPOSED<br>BUDGET | FY24 CCS<br>PROPOSED<br>BUDGET |
|-------------------------------------------------------------------------------------------------------|----------------------------|--------------------------------|--------------------------------|
| Aspen Community Charter School and Carbondale<br>Community Charter School<br>PROPOSED BUDGET          |                            | 10<br>General Fund             | 10<br>General Fund             |
| Adopted May 17, 2023                                                                                  | Object                     | 405                            |                                |
| Budgeted Pupil Count Beginning Fund Balance                                                           | Source                     | 135                            | 140                            |
| Includes All Reserves)                                                                                |                            | 1,665,260                      | 939,720                        |
| Revenues                                                                                              |                            |                                |                                |
| Local Sources Intermediate Sources                                                                    | 1000 - 1999<br>2000 - 2999 | 1,336,823                      | 781,878                        |
| to put a new roof on the building, which was scheduled                                                |                            |                                |                                |
| for FY20 and had to be moved to FY21<br>Federal Sources                                               | 3000 - 3999<br>4000 - 4999 | 98,724<br>17,746               | 165,544<br>23,523              |
| Total Revenues                                                                                        |                            | 1,453,293                      | 970,945                        |
| Total Beginning Fund Balance and Reserves                                                             |                            | 0.440.550                      | 1 010 005                      |
| Total Deginning I and Datance and Neset ves                                                           |                            | 3,118,553                      | 1,910,665                      |
| Total Allocations To/From Other Funds                                                                 | 5600,5700,<br>5800         | 1,801,852                      | 1,545,460                      |
| Transfers To/From Other Funds                                                                         | 5200 - 5300                | -                              | -                              |
| Other Sources                                                                                         | 5100,5400,<br>5500,5900,   |                                |                                |
|                                                                                                       | 5990, 5991                 | -                              | -                              |
| Available Beginning Fund Balance & Revenues (Plus<br>Or Minus (If Revenue) Allocations And Transfers) |                            | 4 020 405                      | 2 456 125                      |
|                                                                                                       |                            | 4,920,405                      | 3,456,125                      |
| Expenditures Instruction - Program 0010 to 2099                                                       |                            |                                |                                |
| Salaries                                                                                              | 0100                       | 1,263,902                      | 1,050,297                      |
| Employee Benefits                                                                                     | 0200                       | 491,772                        | 401,409                        |
| Purchased Services                                                                                    | 0300,0400,<br>0500         | 201,470                        | 119,678                        |
| Supplies and Materials                                                                                | 0600                       | 45,373                         | 54,375                         |
| Property<br>Other                                                                                     | 0700                       | 29,050                         | 6,950                          |
| Total Instruction                                                                                     | 0800, 0900                 | 27,000                         | 23,000                         |
| Supporting Services                                                                                   |                            | 2,058,567                      | 1,655,709                      |
| Students - Program 2100                                                                               |                            |                                |                                |
| Salaries Employee Benefits                                                                            | 0100                       | -                              | -                              |
| Purchased Services                                                                                    | 0200<br>0300,0400,         | -                              | -                              |
| Supplies and Materials                                                                                | 0500                       | -                              | -                              |
| Property                                                                                              | 0600<br>0700               | -                              | -                              |
| Other                                                                                                 | 0800, 0900                 | -                              | -                              |
| Total Students                                                                                        |                            | -                              | -                              |
| Instructional Staff - Program 2200                                                                    |                            |                                |                                |
| Salaries Employee Benefits                                                                            | 0100                       | =                              | ē                              |
| Employee Benefits Purchased Services                                                                  | 0200<br>0300,0400,         | =                              | -                              |
| Supplies and Materials                                                                                | 0500                       | 32,700                         | 7,500                          |
| Property                                                                                              | 0600<br>0700               | -                              | -                              |
| Other                                                                                                 | 0800, 0900                 | -                              | -                              |
| Total Instructional Staff                                                                             |                            | 32,700                         | 7,500                          |
| General Administration - Program 2300, including Program 2303 and 2304                                |                            |                                |                                |
| Salaries Employee Benefits                                                                            | 0100<br>0200               | -                              | -                              |
| Purchased Services                                                                                    | 0300,0400,                 |                                |                                |
| Supplies and Materials                                                                                | 0500<br>0600               | 72,135                         | 50,924                         |
| Property                                                                                              | 0700                       | -                              | -                              |
| Other                                                                                                 | 0800, 0900                 | -                              | -                              |
| Total School Administration                                                                           |                            | 72,135                         | 50,924                         |
| School Administration - Program 2400                                                                  |                            |                                |                                |
| Salaries                                                                                              | 0100                       | 168,051                        | 169,867                        |
| Employee Benefits Purchased Services                                                                  | 0200<br>0300,0400,         | 65,387                         | 64,921                         |
|                                                                                                       | 0500                       | 24,800                         | 20,642                         |
| Cumpling and Material-                                                                                | 0600                       | 52,000                         | 50,101                         |
| Supplies and Materials Property                                                                       | 0700                       |                                |                                |
| Supplies and Materials Property Other                                                                 | 0700<br>0800, 0900         | -<br>2,885                     | 2,365                          |
| Property                                                                                              |                            | 2,885<br>313,123               | 2,365<br>307,895               |
| Property Other Total School Administration  Business Services - Program 2500, including Program       |                            |                                |                                |
| Property Other Total School Administration                                                            |                            |                                |                                |