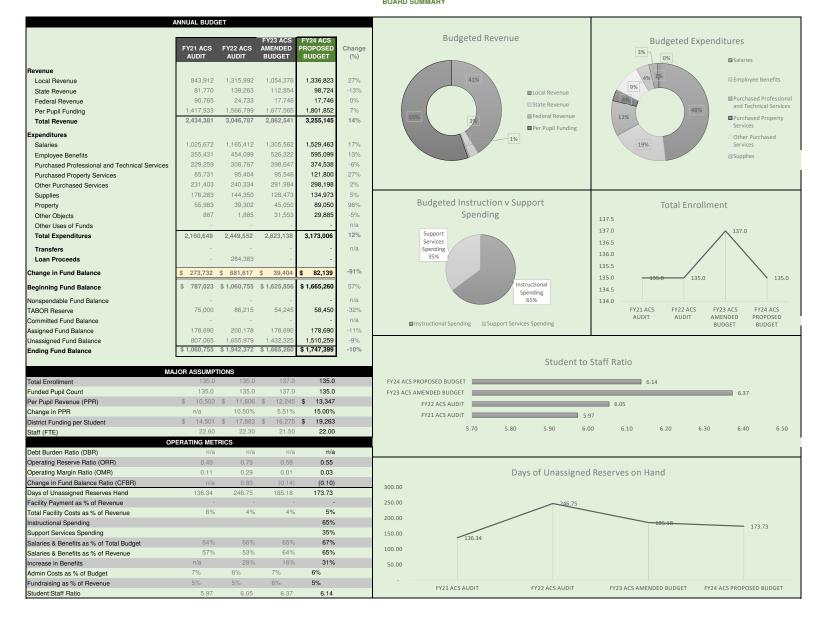

## Aspen Community Charter School 2023-2024 PROPOSED BUDGET BOARD SUMMARY

|                                                                                                       |                            | FY24 ACS<br>PROPOSED<br>BUDGET | FY24 CCS<br>PROPOSED<br>BUDGET |
|-------------------------------------------------------------------------------------------------------|----------------------------|--------------------------------|--------------------------------|
| Aspen Community Charter School and Carbondale<br>Community Charter School<br>PROPOSED BUDGET          |                            | 10<br>General Fund             | 10<br>General Fund             |
| Adopted May 17, 2023                                                                                  | Object                     | 405                            |                                |
| Budgeted Pupil Count Beginning Fund Balance                                                           | Source                     | 135                            | 140                            |
| Includes All Reserves)                                                                                |                            | 1,665,260                      | 939,720                        |
| Revenues                                                                                              |                            |                                |                                |
| Local Sources Intermediate Sources                                                                    | 1000 - 1999<br>2000 - 2999 | 1,336,823                      | 781,878                        |
| to put a new roof on the building, which was scheduled                                                |                            |                                |                                |
| for FY20 and had to be moved to FY21<br>Federal Sources                                               | 3000 - 3999<br>4000 - 4999 | 98,724<br>17,746               | 165,544<br>23,523              |
| Total Revenues                                                                                        |                            | 1,453,293                      | 970,945                        |
| Total Beginning Fund Balance and Reserves                                                             |                            | 0.440.550                      | 1 010 005                      |
| Total Deginning I and Datance and Neset ves                                                           |                            | 3,118,553                      | 1,910,665                      |
| Total Allocations To/From Other Funds                                                                 | 5600,5700,<br>5800         | 1,801,852                      | 1,545,460                      |
| Transfers To/From Other Funds                                                                         | 5200 - 5300                | -                              | -                              |
| Other Sources                                                                                         | 5100,5400,<br>5500,5900,   |                                |                                |
|                                                                                                       | 5990, 5991                 | -                              | -                              |
| Available Beginning Fund Balance & Revenues (Plus<br>Or Minus (If Revenue) Allocations And Transfers) |                            | 4 020 405                      | 2 456 125                      |
|                                                                                                       |                            | 4,920,405                      | 3,456,125                      |
| Expenditures Instruction - Program 0010 to 2099                                                       |                            |                                |                                |
| Salaries                                                                                              | 0100                       | 1,263,902                      | 1,050,297                      |
| Employee Benefits                                                                                     | 0200                       | 491,772                        | 401,409                        |
| Purchased Services                                                                                    | 0300,0400,<br>0500         | 201,470                        | 119,678                        |
| Supplies and Materials                                                                                | 0600                       | 45,373                         | 54,375                         |
| Property<br>Other                                                                                     | 0700                       | 29,050                         | 6,950                          |
| Total Instruction                                                                                     | 0800, 0900                 | 27,000                         | 23,000                         |
| Supporting Services                                                                                   |                            | 2,058,567                      | 1,655,709                      |
| Students - Program 2100                                                                               |                            |                                |                                |
| Salaries Employee Benefits                                                                            | 0100                       | -                              | -                              |
| Purchased Services                                                                                    | 0200<br>0300,0400,         | -                              | -                              |
| Supplies and Materials                                                                                | 0500                       | -                              | -                              |
| Property                                                                                              | 0600<br>0700               | -                              | -                              |
| Other                                                                                                 | 0800, 0900                 | -                              | -                              |
| Total Students                                                                                        |                            | -                              | -                              |
| Instructional Staff - Program 2200                                                                    |                            |                                |                                |
| Salaries Employee Benefits                                                                            | 0100                       | =                              | ē                              |
| Employee Benefits Purchased Services                                                                  | 0200<br>0300,0400,         | =                              | -                              |
| Supplies and Materials                                                                                | 0500                       | 32,700                         | 7,500                          |
| Property                                                                                              | 0600<br>0700               | -                              | -                              |
| Other                                                                                                 | 0800, 0900                 | -                              | -                              |
| Total Instructional Staff                                                                             |                            | 32,700                         | 7,500                          |
| General Administration - Program 2300, including Program 2303 and 2304                                |                            |                                |                                |
| Salaries Employee Benefits                                                                            | 0100<br>0200               | -                              | -                              |
| Purchased Services                                                                                    | 0300,0400,                 |                                |                                |
| Supplies and Materials                                                                                | 0500<br>0600               | 72,135                         | 50,924                         |
| Property                                                                                              | 0700                       | -                              | -                              |
| Other                                                                                                 | 0800, 0900                 | -                              | -                              |
| Total School Administration                                                                           |                            | 72,135                         | 50,924                         |
| School Administration - Program 2400                                                                  |                            |                                |                                |
| Salaries                                                                                              | 0100                       | 168,051                        | 169,867                        |
| Employee Benefits Purchased Services                                                                  | 0200<br>0300,0400,         | 65,387                         | 64,921                         |
|                                                                                                       | 0500                       | 24,800                         | 20,642                         |
| Cumpling and Material-                                                                                | 0600                       | 52,000                         | 50,101                         |
| Supplies and Materials Property                                                                       | 0700                       |                                |                                |
| Supplies and Materials Property Other                                                                 | 0700<br>0800, 0900         | -<br>2,885                     | 2,365                          |
| Property                                                                                              |                            | 2,885<br>313,123               | 2,365<br>307,895               |
| Property Other Total School Administration  Business Services - Program 2500, including Program       |                            |                                |                                |
| Property Other Total School Administration                                                            |                            |                                |                                |