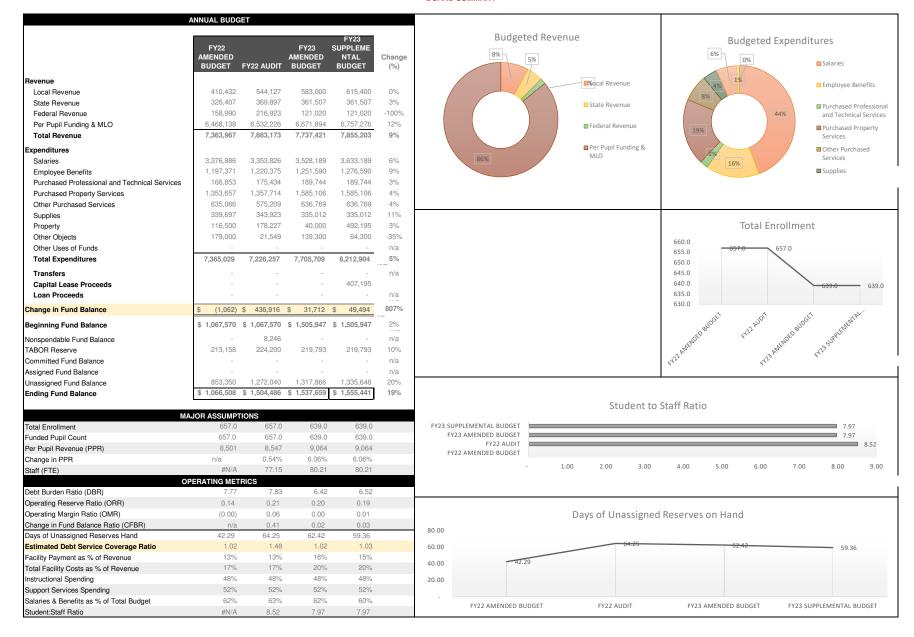

## PARKER PERFORMING ARTS SCHOOL

Douglas County School District

Douglas County

2022-2023

SUPPLEMENTAL BUDGET

June 12, 2023

APPROPRIATION RESOLUTION
BOARD SUMMARY
ANNUAL BUDGET IN UNIFORM BUDGET SUMMARY FORMAT

## PARKER PERFORMING ARTS SCHOOL 2022-2023 SUPPLEMENTAL BUDGET BOARD SUMMARY

|                                                                                                       |                            | FY23<br>SUPPLEMENTAL<br>BUDGET          | FY23<br>SUPPLEMENTAI<br>BUDGET |
|-------------------------------------------------------------------------------------------------------|----------------------------|-----------------------------------------|--------------------------------|
| PARKER PERFORMING ARTS SCHOOL                                                                         |                            | 10<br>General Fund                      | 2X<br>Building<br>Corporation  |
| SUPPLEMENTAL BUDGET                                                                                   |                            |                                         |                                |
| Adopted June 12, 2023 Budgeted Pupil Count                                                            | Object<br>Source           | 639                                     |                                |
| Beginning Fund Balance<br>(Includes All Reserves)                                                     | Source                     | 1,505,947                               | 197,36                         |
|                                                                                                       |                            | 1,505,547                               | 197,30                         |
| Revenues  Local Sources                                                                               |                            |                                         |                                |
| Intermediate Sources                                                                                  | 1000 - 1999<br>2000 - 2999 | 615,400                                 | 1,206,04                       |
| to put a new roof on the building, which was scheduled                                                |                            | -                                       | -                              |
| for FY20 and had to be moved to FY21<br>Federal Sources                                               | 3000 - 3999<br>4000 - 4999 | 361,507                                 | -                              |
| Total Revenues                                                                                        | 4000 - 4999                | 1,020                                   | 1,206,04                       |
|                                                                                                       |                            | ,,,,,,,,,,,,,,,,,,,,,,,,,,,,,,,,,,,,,,, | ,,_,,,,,                       |
| Total Beginning Fund Balance and Reserves                                                             |                            | 2,603,874                               | 1,403,40                       |
| Total Allocations To/From Other Funds                                                                 | 5600,5700,<br>5800         | 6,757,276                               | -                              |
| Transfers To/From Other Funds                                                                         | 5200 - 5300                | -                                       | -                              |
| Other Sources                                                                                         | 5100,5400,<br>5500,5900,   |                                         |                                |
|                                                                                                       | 5990, 5991                 | 407,195                                 | -                              |
| Available Beginning Fund Balance & Revenues (Plus<br>Or Minus (If Revenue) Allocations And Transfers) |                            |                                         |                                |
| Of Militis (if Nevertue) Allocations And Translers)                                                   |                            | 9,768,345                               | 1,403,40                       |
| Expenditures                                                                                          |                            |                                         |                                |
| Instruction - Program 0010 to 2099 Salaries                                                           |                            |                                         |                                |
| Employee Benefits                                                                                     | 0100<br>0200               | 2,228,036<br>782,863                    | -                              |
| Purchased Services                                                                                    | 0300,0400,                 |                                         | 1                              |
| Supplies and Materials                                                                                | 0500<br>0600               | 508,858                                 | -                              |
| Property                                                                                              | 0700                       | 215,000<br>482,195                      | Ī                              |
| Other                                                                                                 | 0800, 0900                 | -                                       | -                              |
| Total Instruction                                                                                     |                            | 4,216,952                               | -                              |
| Supporting Services Students - Program 2100                                                           |                            |                                         |                                |
| Salaries                                                                                              | 0100                       | 624,214                                 |                                |
| Employee Benefits                                                                                     | 0200                       | 219,329                                 | _                              |
| Purchased Services                                                                                    | 0300,0400,<br>0500         | 39,263                                  |                                |
| Supplies and Materials                                                                                | 0600                       | 39,263                                  | -                              |
| Property                                                                                              | 0700                       | -                                       | -                              |
| Other                                                                                                 | 0800, 0900                 | -                                       | -                              |
| Total Students                                                                                        |                            | 882,806                                 | -                              |
| Instructional Staff - Program 2200                                                                    |                            |                                         |                                |
| Salaries                                                                                              | 0100                       | -                                       | -                              |
| Employee Benefits Purchased Services                                                                  | 0200<br>0300,0400,         | -                                       | -                              |
|                                                                                                       | 0500                       | 21,302                                  | -                              |
| Supplies and Materials Property                                                                       | 0600                       | -                                       | -                              |
| Other                                                                                                 | 0700<br>0800, 0900         | -                                       | ]                              |
| Total Instructional Staff                                                                             |                            | 21,302                                  | -                              |
| General Administration - Program 2300, including                                                      |                            |                                         |                                |
| Program 2303 and 2304<br>Salaries                                                                     | 0100                       | _                                       | _                              |
| Employee Benefits                                                                                     | 0200                       | -                                       | -                              |
| Purchased Services                                                                                    | 0300,0400,<br>0500         | 289,573                                 |                                |
| Supplies and Materials                                                                                | 0600                       | ∠89,5/3<br>-                            | -                              |
| Property                                                                                              | 0700                       | -                                       | -                              |
| Other                                                                                                 | 0800, 0900                 | -                                       | -                              |
| Total School Administration                                                                           |                            | 289,573                                 | -                              |
| School Administration - Program 2400                                                                  |                            |                                         |                                |
| Salaries                                                                                              | 0100                       | 540,278                                 | -                              |
| Employee Benefits                                                                                     | 0200<br>0300,0400,         | 189,837                                 | -                              |
| Purchased Services                                                                                    | 0300,0400,                 | 81,445                                  | -                              |
| Supplies and Materials                                                                                | 0600                       | 10,000                                  | -                              |
| Property                                                                                              | 0700                       | -                                       | -                              |
| Other  Total School Administration                                                                    | 0800, 0900                 | 64,300<br>885,859                       | -                              |
|                                                                                                       |                            | 600,009                                 |                                |
| Business Services - Program 2500, including Program 2501                                              |                            |                                         |                                |
|                                                                                                       |                            | 50.044                                  | 1                              |
| Salaries Employee Benefits                                                                            | 0100<br>0200               | 56,844<br>19,973                        | -                              |