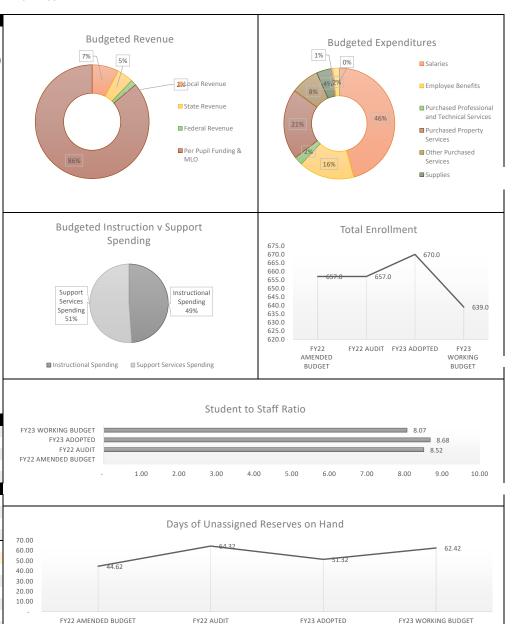

#### PARKER PERFORMING ARTS SCHOOL 2022-2023 REVISED BUDGET BOARD SUMMARY

|                                               | ANNUAL BUDO               | iET          |                 |                           |          |
|-----------------------------------------------|---------------------------|--------------|-----------------|---------------------------|----------|
|                                               | FY22<br>AMENDED<br>BUDGET | FY22 AUDIT   | FY23<br>ADOPTED | FY23<br>WORKING<br>BUDGET | Change ( |
| Revenue                                       |                           |              |                 |                           |          |
| Local Revenue                                 | 410,432                   | 544,127      | 449,200         | 583,000                   | 30%      |
| State Revenue                                 | 326,407                   | 369,897      | 336,875         | 361,507                   | 7%       |
| Federal Revenue                               | 158,990                   | 216,923      | 79,449          | 121,020                   | 52%      |
| Per Pupil Funding & MLO                       | 6,468,138                 | 6,532,226    | 6,934,310       | 6,671,894                 | -4%      |
| Total Revenue                                 | 7,363,967                 | 7,663,173    | 7,799,834       | 7,737,421                 | -1%      |
| Expenditures                                  |                           |              |                 |                           |          |
| Salaries                                      | 3,376,886                 | 3,353,826    | 3,522,490       | 3,528,189                 | 0%       |
| Employee Benefits                             | 1,197,371                 | 1,220,375    | 1,295,899       | 1,251,590                 | -3%      |
| Purchased Professional and Technical Services | 166,853                   | 175,434      | 172,063         | 189,744                   | 10%      |
| Purchased Property Services                   | 1,353,657                 | 1,357,714    | 1,587,033       | 1,585,106                 | 0%       |
| Other Purchased Services                      | 635,066                   | 575,209      | 680,324         | 636,769                   | -6%      |
| Supplies                                      | 339,697                   | 343,923      | 332,012         | 335,012                   | 1%       |
| Property                                      | 76,000                    | 178,227      | 48,100          | 40,000                    | -17%     |
| Other Objects                                 | 179,000                   | 21,549       | 89,300          | 139,300                   | 56%      |
| Other Uses of Funds                           | -                         | -            | -               | -                         | n/a      |
| Total Expenditures                            | 7,324,529                 | 7,226,257    | 7,727,221       | 7,705,709                 | 0%       |
| Transfers                                     | -                         | -            | -               | -                         | n/a      |
| Loan Proceeds                                 | -                         | -            | -               | -                         | n/a      |
| Change in Fund Balance                        | \$ 39,438                 | \$ 436,916   | \$ 72,612       | \$ 31,712                 | -56%     |
| Beginning Fund Balance                        | \$ 1,069,031              | \$ 1,069,031 | \$ 1,239,496    | \$ 1,505,947              | 21%      |
| Nonspendable Fund Balance                     | -                         | 8,246        | -               | -                         | n/a      |
| TABOR Reserve                                 | 213,158                   | 224,200      | 225,619         | 219,793                   | -3%      |
| Committed Fund Balance                        | -                         | -            | -               | -                         | n/a      |
| Assigned Fund Balance                         | -                         | -            | -               | -                         | n/a      |
| Unassigned Fund Balance                       | 895,311                   | 1,273,501    | 1,086,489       | 1,317,866                 | 21%      |
| Ending Fund Balance                           | \$ 1,108,469              | \$ 1,505,947 | \$ 1,312,108    | \$ 1,537,659              | 17%      |
|                                               |                           |              |                 |                           | _        |
|                                               | JOR ASSUMP<br>657.0       | 657.0        | 670.0           | 639.0                     |          |
| Total Enrollment                              | 657.0                     | 657.0        | 670.0           |                           |          |
| Funded Pupil Count                            | 8,501                     | 8,547        | 8,984           |                           |          |
| Per Pupil Revenue (PPR)                       | 8,501<br>n/a              | 0.54%        | 8,984<br>#REF!  |                           |          |
| Change in PPR                                 | n/a<br>#N/A               | 77.15        | 77.15           |                           |          |
| Staff (FTE)                                   | ERATING MET               |              | //.15           | 79.21                     |          |

7.77

0.15

0.01

44.62

n/a

1.06

13%

17%

48%

52%

62%

#N/A

7.83

0.21

0.06

0.36

64.32

1.48

13%

17%

48%

52%

63%

8.52

6.47

0.17

0.01

51.32

1.06

16%

20%

48%

52%

62%

8.68

#REF!

6.42

0.20

0.00

0.02

1.03

16%

20%

49%

51%

62%

8.07

62.42

Debt Burden Ratio (DBR)

Operating Reserve Ratio (ORR)

Operating Margin Ratio (OMR)

Debt Service Coverage Ratio

Instructional Spending

Student:Staff Ratio

Support Services Spending

Change in Fund Balance Ratio (CFBR)

Days of Unassigned Reserves Hand

Facility Payment as % of Revenue

Total Facility Costs as % of Revenue

Salaries & Benefits as % of Total Budget

|                                                                                                       |                            | FY23 WORKING<br>BUDGET | FY23 WORKING<br>BUDGET<br>2X |
|-------------------------------------------------------------------------------------------------------|----------------------------|------------------------|------------------------------|
| PARKER PERFORMING ARTS SCHOOL                                                                         |                            | 10<br>General Fund     | Building<br>Corporation      |
| REVISED BUDGET<br>Adopted December 1, 2022                                                            | Ohinat                     |                        |                              |
| Budgeted Pupil Count                                                                                  | Object<br>Source           | 639                    | -                            |
| Beginning Fund Balance<br>(Includes All Reserves)                                                     |                            | 1,505,947              | 197,363                      |
|                                                                                                       |                            |                        |                              |
| Revenues<br>Local Sources                                                                             |                            |                        |                              |
| Intermediate Sources                                                                                  | 1000 - 1999<br>2000 - 2999 | 583,000                | 1,206,040                    |
| to put a new roof on the building, which was scheduled                                                | 3000 - 3999                | 001 507                |                              |
| for FY20 and had to be moved to FY21<br>Federal Sources                                               | 4000 - 4999                | 361,507<br>121,020     | -                            |
| Total Revenues                                                                                        |                            | 1,065,527              | 1,206,040                    |
| Total Beginning Fund Balance and Reserves                                                             |                            | 0.574.474              | 1 100 100                    |
|                                                                                                       |                            | 2,571,474              | 1,403,403                    |
| Total Allocations To/From Other Funds                                                                 | 5600,5700,<br>5800         | 6,671,894              |                              |
| Transfers To/From Other Funds                                                                         | 5200 - 5300                | - 0,071,094            | -                            |
| Other Sources                                                                                         | 5100,5400,<br>5500,5900,   |                        |                              |
|                                                                                                       | 5990, 5991                 | -                      | -                            |
| Available Beginning Fund Balance & Revenues (Plus<br>Or Minus (If Revenue) Allocations And Transfers) |                            |                        |                              |
|                                                                                                       |                            | 9,243,368              | 1,403,403                    |
| Expenditures                                                                                          |                            |                        |                              |
| Instruction - Program 0010 to 2099<br>Salaries                                                        | 0100                       |                        |                              |
| Employee Benefits                                                                                     | 0100<br>0200               | 2,228,036<br>790,374   | -                            |
| Purchased Services                                                                                    | 0300,0400,                 |                        | -                            |
| Supplies and Materials                                                                                | 0500<br>0600               | 508,858<br>215,000     | -                            |
| Property                                                                                              | 0700                       | 30,000                 | -                            |
| Other                                                                                                 | 0800, 0900                 | -                      | -                            |
| Total Instruction Supporting Services                                                                 |                            | 3,772,267              | -                            |
| Students - Program 2100                                                                               |                            |                        |                              |
| Salaries                                                                                              | 0100                       | 519,214                | -                            |
| Employee Benefits                                                                                     | 0200                       | 184,186                | -                            |
| Purchased Services                                                                                    | 0300,0400,<br>0500         | 39,263                 | -                            |
| Supplies and Materials                                                                                | 0600                       | -                      | -                            |
| Property<br>Other                                                                                     | 0700<br>0800, 0900         | -                      | -                            |
| Total Students                                                                                        | 0800, 0900                 | 742,663                | -                            |
|                                                                                                       |                            |                        |                              |
| Instructional Staff - Program 2200<br>Salaries                                                        | 0400                       |                        |                              |
| Employee Benefits                                                                                     | 0100<br>0200               | -                      | -                            |
| Purchased Services                                                                                    | 0300,0400,                 | 01.000                 |                              |
| Supplies and Materials                                                                                | 0500<br>0600               | 21,302                 | -                            |
| Property                                                                                              | 0700                       | -                      | -                            |
| Other                                                                                                 | 0800, 0900                 | -                      | -                            |
| Total Instructional Staff                                                                             |                            | 21,302                 | -                            |
| General Administration - Program 2300, including                                                      |                            |                        |                              |
| Program 2303 and 2304<br>Salaries                                                                     | 0100                       | -                      | -                            |
| Employee Benefits                                                                                     | 0200                       | -                      | -                            |
| Purchased Services                                                                                    | 0300,0400,<br>0500         | 289,573                | -                            |
| Supplies and Materials                                                                                | 0600                       | -                      | -                            |
| Property<br>Other                                                                                     | 0700                       | -                      | -                            |
| Total School Administration                                                                           | 0800, 0900                 | - 289,573              | -                            |
|                                                                                                       |                            |                        |                              |
| School Administration - Program 2400<br>Salaries                                                      | 010-                       |                        |                              |
| Employee Benefits                                                                                     | 0100<br>0200               | 540,278<br>191,658     | -                            |
| Purchased Services                                                                                    | 0300,0400,                 |                        | -                            |
| Supplies and Materials                                                                                | 0500<br>0600               | 81,445<br>10,000       | -                            |
| Property                                                                                              | 0700                       | -                      | -                            |
| Other                                                                                                 | 0800, 0900                 | 139,300                | -                            |
| Total School Administration                                                                           |                            | 962,681                | -                            |
| Business Services - Program 2500, including Program                                                   |                            |                        |                              |
| 2501<br>Salaries                                                                                      | 0100                       | 56,844                 | _                            |
| Employee Benefits                                                                                     | 0200                       | 20,165                 | -                            |
|                                                                                                       | •                          |                        |                              |