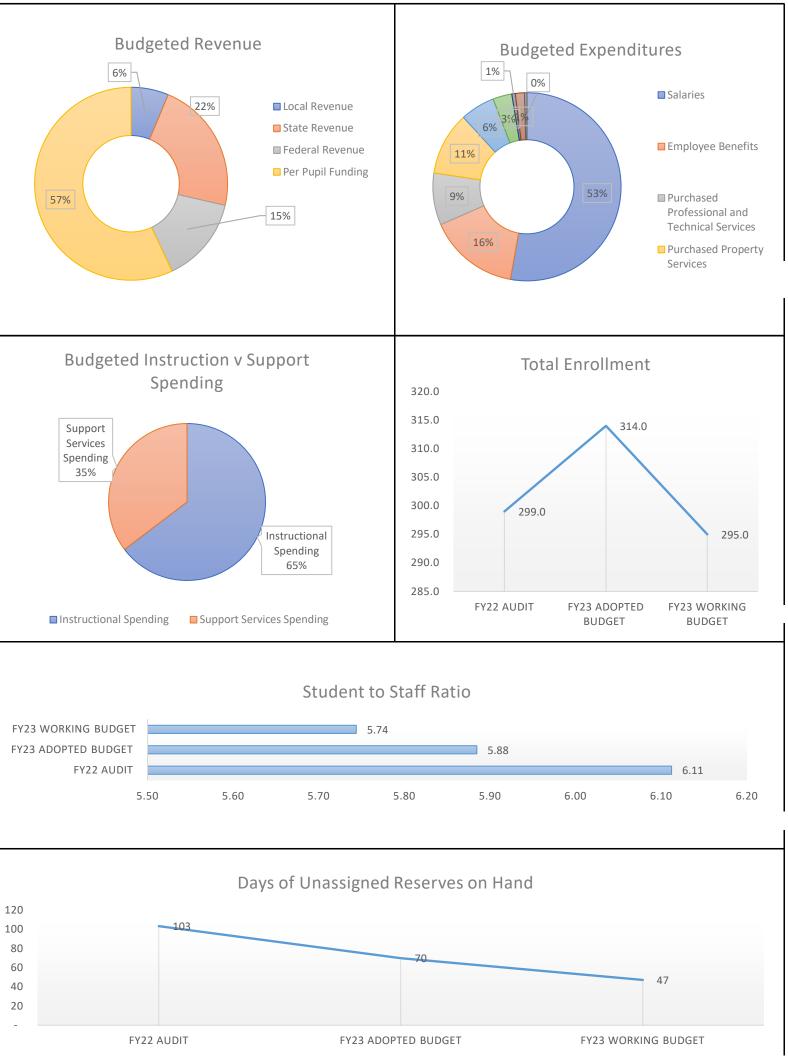

Jan 25, 2023

Date of Adoption

Signature of Board President

2022-2023 REVISED BUDGET

**BOARD SUMMARY** 

| Revenue         Local Revenue         State Revenue         Federal Revenue         Per Pupil Funding         Colorado Preschool Program         Total Revenue         Expenditures         Salaries         Employee Benefits         Purchased Professional and Technical Services         Purchased Property Services         Other Purchased Services         Supplies         Property         Other Objects         Other Uses of Funds | <b>FY22 AUDIT</b><br>359,815<br>691,713<br>363,767<br>2,617,846<br>-<br><b>4,033,141</b><br>2,299,138 | FY23<br>ADOPTED<br>BUDGET<br>371,586<br>773,330<br>367,698<br>2,551,785<br>304,099<br>4,368,499 | 573,197<br>2,267,405            | 15%  |
|-----------------------------------------------------------------------------------------------------------------------------------------------------------------------------------------------------------------------------------------------------------------------------------------------------------------------------------------------------------------------------------------------------------------------------------------------|-------------------------------------------------------------------------------------------------------|-------------------------------------------------------------------------------------------------|---------------------------------|------|
| Local Revenue<br>State Revenue<br>Federal Revenue<br>Per Pupil Funding<br>Colorado Preschool Program<br><b>Total Revenue</b><br><b>Expenditures</b><br>Salaries<br>Employee Benefits<br>Purchased Professional and Technical Services<br>Purchased Property Services<br>Other Purchased Services<br>Supplies<br>Property<br>Other Objects                                                                                                     | 691,713<br>363,767<br>2,617,846<br>-<br><b>4,033,141</b><br>2,299,138                                 | 773,330<br>367,698<br>2,551,785<br>304,099                                                      | 888,128<br>573,197<br>2,267,405 | 15%  |
| State Revenue<br>Federal Revenue<br>Per Pupil Funding<br>Colorado Preschool Program<br><b>Total Revenue</b><br><b>Expenditures</b><br>Salaries<br>Employee Benefits<br>Purchased Professional and Technical Services<br>Purchased Property Services<br>Other Purchased Services<br>Supplies<br>Property<br>Other Objects                                                                                                                      | 691,713<br>363,767<br>2,617,846<br>-<br><b>4,033,141</b><br>2,299,138                                 | 773,330<br>367,698<br>2,551,785<br>304,099                                                      | 888,128<br>573,197<br>2,267,405 | 15%  |
| Federal Revenue<br>Per Pupil Funding<br>Colorado Preschool Program<br><b>Total Revenue</b><br>Expenditures<br>Salaries<br>Employee Benefits<br>Purchased Professional and Technical Services<br>Purchased Property Services<br>Other Purchased Services<br>Supplies<br>Property<br>Other Objects                                                                                                                                              | 363,767<br>2,617,846<br>-<br><b>4,033,141</b><br>2,299,138                                            | 367,698<br>2,551,785<br>304,099                                                                 | 573,197<br>2,267,405            |      |
| Per Pupil Funding<br>Colorado Preschool Program<br><b>Total Revenue</b><br>Expenditures<br>Salaries<br>Employee Benefits<br>Purchased Professional and Technical Services<br>Purchased Property Services<br>Other Purchased Services<br>Supplies<br>Property<br>Other Objects                                                                                                                                                                 | 2,617,846<br>-<br><b>4,033,141</b><br>2,299,138                                                       | 2,551,785<br>304,099                                                                            | 2,267,405                       | 560/ |
| Colorado Preschool Program<br>Total Revenue<br>Expenditures<br>Salaries<br>Employee Benefits<br>Purchased Professional and Technical Services<br>Purchased Property Services<br>Other Purchased Services<br>Supplies<br>Property<br>Other Objects                                                                                                                                                                                             | -<br>4,033,141<br>2,299,138                                                                           | 304,099                                                                                         |                                 | 5070 |
| Colorado Preschool Program<br>Total Revenue<br>Expenditures<br>Salaries<br>Employee Benefits<br>Purchased Professional and Technical Services<br>Purchased Property Services<br>Other Purchased Services<br>Supplies<br>Property<br>Other Objects                                                                                                                                                                                             | 2,299,138                                                                                             | -                                                                                               | 004 000                         | -11% |
| Total RevenueExpendituresSalariesEmployee BenefitsPurchased Professional and Technical ServicesPurchased Property ServicesOther Purchased ServicesSuppliesPropertyOther Objects                                                                                                                                                                                                                                                               | 2,299,138                                                                                             | 4,368,499                                                                                       | 364,926                         | 20%  |
| Salaries<br>Employee Benefits<br>Purchased Professional and Technical Services<br>Purchased Property Services<br>Other Purchased Services<br>Supplies<br>Property<br>Other Objects                                                                                                                                                                                                                                                            |                                                                                                       |                                                                                                 | 4,343,771                       | -1%  |
| Salaries<br>Employee Benefits<br>Purchased Professional and Technical Services<br>Purchased Property Services<br>Other Purchased Services<br>Supplies<br>Property<br>Other Objects                                                                                                                                                                                                                                                            |                                                                                                       |                                                                                                 |                                 |      |
| Purchased Professional and Technical Services<br>Purchased Property Services<br>Other Purchased Services<br>Supplies<br>Property<br>Other Objects                                                                                                                                                                                                                                                                                             |                                                                                                       | 2,634,169                                                                                       | 2,623,899                       | 0%   |
| Purchased Professional and Technical Services<br>Purchased Property Services<br>Other Purchased Services<br>Supplies<br>Property<br>Other Objects                                                                                                                                                                                                                                                                                             | 631,082                                                                                               | 792,543                                                                                         | 774,180                         | -2%  |
| Purchased Property Services<br>Other Purchased Services<br>Supplies<br>Property<br>Other Objects                                                                                                                                                                                                                                                                                                                                              | 359,385                                                                                               | 421,528                                                                                         | 444,003                         | 5%   |
| Other Purchased Services<br>Supplies<br>Property<br>Other Objects                                                                                                                                                                                                                                                                                                                                                                             | 458,582                                                                                               | 497,794                                                                                         | 538,329                         | 8%   |
| Supplies<br>Property<br>Other Objects                                                                                                                                                                                                                                                                                                                                                                                                         | 245,632                                                                                               | 262,709                                                                                         | 295,521                         | 12%  |
| Property<br>Other Objects                                                                                                                                                                                                                                                                                                                                                                                                                     | 247,947                                                                                               | 182,903                                                                                         | -                               | -11% |
| Other Objects                                                                                                                                                                                                                                                                                                                                                                                                                                 | 60,197                                                                                                | 30,225                                                                                          | -                               |      |
| -                                                                                                                                                                                                                                                                                                                                                                                                                                             | 34,346                                                                                                | 77,862                                                                                          | 77,862                          |      |
|                                                                                                                                                                                                                                                                                                                                                                                                                                               | 80,324                                                                                                | 20,422                                                                                          | 20,422                          |      |
| Total Expenditures                                                                                                                                                                                                                                                                                                                                                                                                                            | 4,416,633                                                                                             | 4,920,155                                                                                       | 4,966,365                       | 1%   |
| Transfers<br>Loan Proceeds                                                                                                                                                                                                                                                                                                                                                                                                                    | -                                                                                                     | -                                                                                               | -                               | n/a  |
| Change in Fund Balance                                                                                                                                                                                                                                                                                                                                                                                                                        | \$ (383,491)                                                                                          | \$ (551,656)                                                                                    | \$ (622,594)                    | 13%  |
| Beginning Fund Balance                                                                                                                                                                                                                                                                                                                                                                                                                        | \$ 1,788,984                                                                                          | \$ 1,634,929                                                                                    | \$ 1,405,492                    | -14% |
| Nonspendable Fund Balance                                                                                                                                                                                                                                                                                                                                                                                                                     | 11,777                                                                                                | -                                                                                               | -                               | n/a  |
| Restricted Fund Balance                                                                                                                                                                                                                                                                                                                                                                                                                       | 5,225                                                                                                 | -                                                                                               | -                               |      |
| TABOR Reserve                                                                                                                                                                                                                                                                                                                                                                                                                                 | 110,000                                                                                               | 117,131                                                                                         | 116,213                         | -1%  |
| Committed Fund Balance                                                                                                                                                                                                                                                                                                                                                                                                                        | -                                                                                                     | -                                                                                               | -                               | n/a  |
| Assigned Fund Balance                                                                                                                                                                                                                                                                                                                                                                                                                         | 27,250                                                                                                | 23,700                                                                                          | 23,700                          | 0%   |
| Unassigned Fund Balance                                                                                                                                                                                                                                                                                                                                                                                                                       | 1,251,241                                                                                             | 942,442                                                                                         | 642,985                         | -32% |
| Ending Fund Balance                                                                                                                                                                                                                                                                                                                                                                                                                           | \$ 1,405,492                                                                                          | \$ 1,083,273                                                                                    | \$ 782,898                      | -28% |
|                                                                                                                                                                                                                                                                                                                                                                                                                                               | SUMPTIONS                                                                                             |                                                                                                 |                                 |      |
| Total Enrollment                                                                                                                                                                                                                                                                                                                                                                                                                              | 299.0                                                                                                 | 314.0                                                                                           | 295.0                           |      |
| Funded Pupil Count                                                                                                                                                                                                                                                                                                                                                                                                                            | 237.0                                                                                                 | 252.0                                                                                           |                                 |      |
| Per Pupil Revenue (PPR)                                                                                                                                                                                                                                                                                                                                                                                                                       | 11,046                                                                                                | 10,007                                                                                          |                                 |      |
| Change in PPR                                                                                                                                                                                                                                                                                                                                                                                                                                 |                                                                                                       |                                                                                                 |                                 |      |
| Staff (FTE)                                                                                                                                                                                                                                                                                                                                                                                                                                   | n/a                                                                                                   | -9.40%                                                                                          |                                 |      |

**OPERATING METRICS** 

50.14

0.32

(0.10)

n/a

103

n/a

9%

12%

66%

103.20

0.22

(0.13)

(0.23)

70

n/a

9%

11%

70%

102.61

0.16

(0.14)

(0.28)

47

n/a

9%

13%

65%

35%

68%

Debt Burden Ratio (DBR)

Operating Reserve Ratio (ORR)

Operating Margin Ratio (OMR)

Debt Service Coverage Ratio

Instructional Spending

Support Services Spending

Change in Fund Balance Ratio (CFBR)

Days of Unassigned Reserves Hand

Facility Payment as % of Revenue

Total Facility Costs as % of Revenue

Salaries & Benefits as % of Total Budget

DETAILED BUDGET

|                                       | FY22 AUDIT | FY23<br>ADOPTED<br>BUDGET | FY23 WORKING<br>BUDGET |
|---------------------------------------|------------|---------------------------|------------------------|
| come                                  |            |                           |                        |
| 1000 · Local Revenue Source           |            |                           |                        |
| 1310 · ECE Revenue                    | \$ 158,648 | \$ 211,550                | \$ 145,035             |
| 1310old · Tuition from Individuals    | -          | -                         | -                      |
| 1610 · Reimburseable Food Service Rev | -          | -                         | -                      |
| 1611 · Student Lunch Sales            | -          | -                         | -                      |
| 1740 · Fees & activities              |            |                           |                        |
| 1740a · Casa Supply Fee               | 64         | -                         | -                      |
| 1740b · Late Pickup                   | -          | -                         | -                      |
| 1740c · Taller Supply Fee             | -          | -                         | -                      |
| 1740d · Uniforms                      | 1,144      | -                         | -                      |
| 1740 · Fees & activities - Other      | 11,908     | 7,536                     | 7,080                  |
| Total 1740 · Fees & activities        | 13,116     | 7,536                     | 7,080                  |
| 1750 · Fundraising                    | 4,103      | -                         | 4,000                  |
| 1760 · Gifts/Contributions            | 22,339     | 2,500                     | 7,000                  |
| 1920 · Foundation Grants              | 95,129     | 150,000                   | 80,000                 |
| 1990 · MISC Revenue                   | 66,481     | -                         | 7,000                  |
| Total 1000 · Local Revenue Source     | 359,815    | 371,586                   | 250,115                |
| 3000 · State Revenue                  |            |                           |                        |
| 3113 · Capital Construction Funds     | 86,044     | 73,584                    | 98,573                 |
| 3115 · Supplemental At Risk           | 12,970     | 12,970                    | 12,970                 |
| 3119 · Mitigation Funds               | -          | -                         | -                      |
| 3130 · ECEA                           | 54,143     | 56,588                    | 75,298                 |
| 3139 · ELPA PD                        |            | -                         | -                      |
| 3140 · ELPA revenue                   | 31,832     | 38,684                    | 38,684                 |
| 3141 · CPP                            |            | -                         | -                      |
| 3150 · G&T                            | 1,255      | 1,602                     | 1,602                  |
| 3203 · Early Literacy Grant           | 154,828    | 75,000                    | 136,739                |
| 3218 · School Health Prof             | 100,514    | 111,870                   | 109,237                |
| 3219 · School Nurse Workforce Grant   |            | 111,870                   | 101,540                |
| 3227 · School Leader Turnaround       |            | -                         | -                      |
| 3228 · Universal Screener             | 575        |                           | -                      |
| 3235 · At Risk                        | 1,976      | -                         | 1,749                  |
| 3241 · Mill Levy                      |            | -                         | -                      |
| 3250 · FD KD Implementation           |            | -                         | -                      |
| 3259 · Read Act                       | 29,823     | 29,823                    | 29,823                 |
| 3271 · READ Early Literacy            | 16,637     | -                         | -                      |
| 3281 · At-Risk Mitigation Funds       | 44,189     |                           | -                      |
| 3898 · Other State Revenue            | 32,841     | 52,683                    | 52,478                 |
| 3951 · MLE                            | 124,089    | 208,656                   | 229,434                |
| Total 3000 · State Revenue            | 691,713    | 773,330                   | 888,128                |