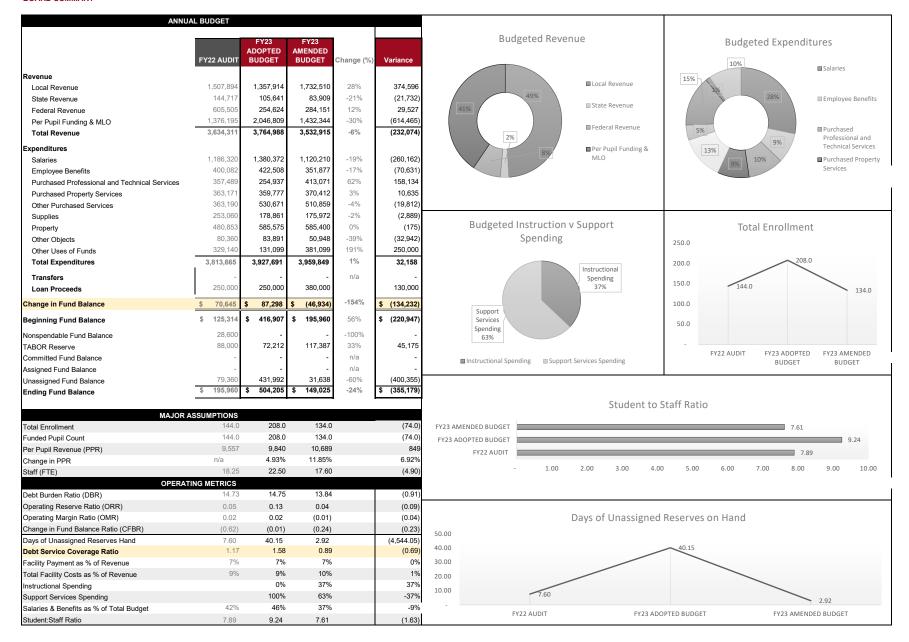

| FUND                    |                                                  |     | APPROPRIATION<br>AMOUNT | EXPENDITURES +<br>APPROPRIATED<br>RESERVES |
|-------------------------|--------------------------------------------------|-----|-------------------------|--------------------------------------------|
| 1. General Fund         |                                                  | 1   | 3,959,849               | 3,959,849                                  |
|                         | 1a. Charter Schools                              | 1a. | -                       | -                                          |
|                         | 1b. Insurance Reserve Fund                       | 1b. | -                       | -                                          |
|                         | 1c. Pre-School Fund                              | 1c. | -                       | _                                          |
| Special Revenue Funds:  |                                                  |     |                         |                                            |
|                         | 2. Capital Reserve Special Revenue Fund          | 2   | -                       | _                                          |
|                         | 3. Governmental Designated-Purpose Grants Fund   | 3   | -                       | -                                          |
|                         | 4. Pupil Activity Special Revenue Fund           | 4   | -                       | -                                          |
|                         | 5. Full Day Kindergarten Mill Levy Override Fund | 5   | -                       | -                                          |
|                         | 6. Transportation Fund                           | 6   | -                       | _                                          |
|                         | 7. Other Special Revenue Funds                   | 7   | -                       | -                                          |
| 7. Bond Redemption Fur  | nd                                               | 8   | -                       | -                                          |
| Capital Projects Funds: |                                                  | ī   |                         |                                            |
|                         | 9. Building Fund                                 | 9   | -                       | -                                          |
|                         | 10. Special Building and Technology Fund         | 10  | -                       | -                                          |
|                         | 11. Capital Reserve Capital Projects Fund        | 11  | -                       | -                                          |
| Enterprise Funds:       |                                                  | г   | 1                       |                                            |
|                         | 12. Food Service Fund                            | 12  | -                       | -                                          |
|                         | 13. Other Enterprise Funds                       | 13  | -                       | -                                          |
| Internal Service Funds: |                                                  | г   | 1                       |                                            |
|                         | 14. Risk-Related Activity Fund                   | 14  | -                       | -                                          |
|                         | 15. Other Internal Service Funds                 | 15  | -                       | -                                          |
| Trust/Agency Funds:     |                                                  | ı   | 1                       |                                            |
|                         | 16. Fiduciary Fund                               | 16  | -                       | -                                          |
|                         | 17. Private Purpose Trust Funds                  | 17  | -                       | -                                          |
|                         | 18. Agency Fund                                  | 18  | -                       | -                                          |
|                         | 19. Pupil Activity Agency Fund                   | 19  | -                       | -                                          |
|                         | 20. Foundations                                  | 20  | -                       | -                                          |
|                         | 21. Component Units                              | 21  | -                       |                                            |
| TOTAL APPROPRIATION     |                                                  | 22  | 3,959,849               | 3,959,849                                  |

Jan 30, 2023

Jicholas Martinez (Jan 30, 2023 16:20 MST)

Date of Adoption

Signature of Board President

| AMERICAN INDIAN ACADEMY OF DENVER                      |                                        | General Fund         |
|--------------------------------------------------------|----------------------------------------|----------------------|
| FY23 Amended Budget                                    |                                        |                      |
| Adopted January 28, 2023                               | Object                                 |                      |
| Budgeted Pupil Count                                   | Source                                 | 134                  |
| Beginning Fund Balance<br>(Includes All Reserves)      |                                        | 195,960              |
| Revenues                                               |                                        |                      |
| Local Sources                                          | 1000 - 1999                            | 1,732,510            |
| Intermediate Sources                                   | 2000 - 2999                            |                      |
| to put a new roof on the building, which was scheduled | 3000 - 3999                            | 92,000               |
| for FY20 and had to be moved to FY21 Federal Sources   | 4000 - 4999                            | 83,909               |
| Total Revenues                                         | 4000 - 4333                            | 284,151<br>2,100,571 |
|                                                        |                                        | 2,100,571            |
| Total Beginning Fund Balance and Reserves              |                                        | 2,296,530            |
|                                                        |                                        |                      |
| Total Allocations To/From Other Funds                  | 5600,5700,<br>5800                     | 1,432,344            |
| Transfers To/From Other Funds                          | 5200 - 5300                            | -                    |
| Other Sources                                          | 5100,5400,<br>5500,5900,<br>5990, 5991 | 000.000              |
|                                                        | 3990, 3991                             | 380,000              |
| Available Beginning Fund Balance & Revenues (Plus      |                                        |                      |
| Or Minus (If Revenue) Allocations And Transfers)       |                                        | 4,108,874            |
|                                                        |                                        |                      |
| Expenditures                                           |                                        |                      |
| Instruction - Program 0010 to 2099                     |                                        |                      |
| Salaries                                               | 0100                                   | 620,600              |
| Employee Benefits                                      | 0200                                   | 194,941              |
| Purchased Services                                     | 0300,0400,<br>0500                     | 402,220              |
| Supplies and Materials                                 | 0600                                   | 108,000              |
| Property                                               | 0700                                   | 142,400              |
| Other                                                  | 0800, 0900                             | -                    |
| Total Instruction                                      |                                        | 1,468,161            |
| Supporting Services                                    |                                        | ., 100, 101          |
|                                                        |                                        |                      |