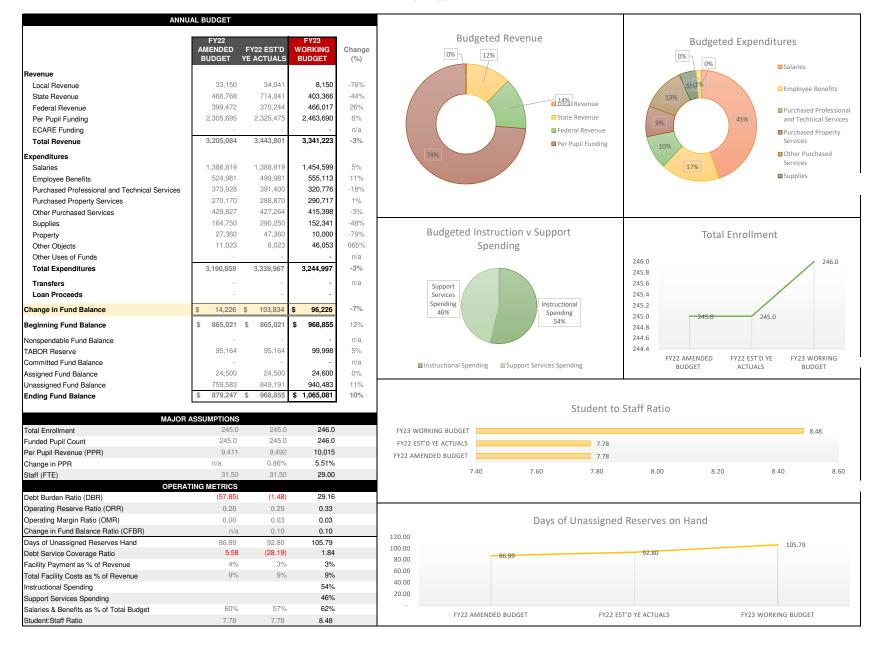

isk-related / restricted capital reserve (9327) Committed fund balance (9900) Committed fund balance (15% limit) (9200) Assigned fund balance (9900) Unassigned fund balance (9900) Net investment in capital assets (9900) Restricted net position (9900)                                                                                                                                                                                                                                       | 6720<br>6721<br>6722<br>6723<br>6724<br>6725<br>6726<br>6727<br>6750<br>6760<br>6770<br>6790<br>6791 | 24,600<br>940,483                         | 114,57                                                                                      |

#### Ricardo Flores Magon Academy 2022-2023 Proposed Budget BOARD SUMMARY



# RFMA FY23 Proposed Budget 6.21.22

Final Audit Report 2022-06-28

Created: 2022-06-28

By: Shannon Grant (sgrant@gandgconsult.com)

Status: Signed

Transaction ID: CBJCHBCAABAAindJeUw-gCTAkmGGgq7jhIYdqq1giy8z

## "RFMA FY23 Proposed Budget 6.21.22" History

Document created by Shannon Grant (sgrant@gandgconsult.com) 2022-06-28 - 0:17:30 AM GMT- IP address: 97.106.236.215

Document emailed to momeara@magonacademy.org for signature 2022-06-28 - 0:18:17 AM GMT

Email viewed by momeara@magonacademy.org 2022-06-28 - 0:18:19 AM GMT- IP address: 66.249.92.193

Document e-signed by Matthias O'Meara (momeara@magonacademy.org)

Signature Date: 2022-06-28 - 0:26:32 AM GMT - Time Source: server- IP address: 67.165.253.103

Agreement completed. 2022-06-28 - 0:26:32 AM GMT