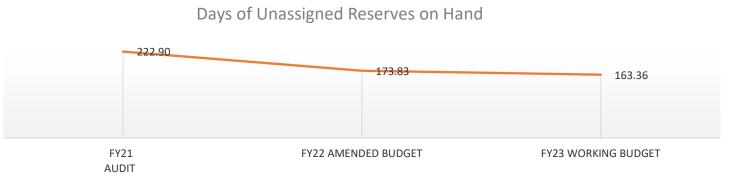

| MAJOR ASS                                | UMPTIONS       |        |        |  |
|------------------------------------------|----------------|--------|--------|--|
| Total Enrollment                         | 285.0          | 284.0  | 260.0  |  |
| Funded Pupil Count                       | 285.0          | 284.0  | 260.0  |  |
| Per Pupil Revenue (PPR)                  | 8,716          | 9,664  | 10,206 |  |
| Change in PPR                            | n/a            | 10.87% | 5.61%  |  |
| Staff (FTE)                              | 33.00          | 36.38  | 35.80  |  |
| OPERATING                                | <b>METRICS</b> |        |        |  |
| Debt Burden Ratio (DBR)                  | n/a            | n/a    | n/a    |  |
| Operating Reserve Ratio (ORR)            | 0.64           | 0.50   | 0.47   |  |
| Operating Margin Ratio (OMR)             | 0.20           | (0.02) | (0.02) |  |
| Change in Fund Balance Ratio (CFBR)      | n/a            | (0.03) | (0.06) |  |
| Days of Unassigned Reserves Hand         | 222.90         | 173.83 | 163.36 |  |
| Debt Service Coverage Ratio              | n/a            | n/a    | n/a    |  |
| Facility Payment as % of Revenue         | 6%             | 5%     | 5%     |  |
| Total Facility Costs as % of Revenue     | 6%             | 6%     | 5%     |  |
| Instructional Spending                   |                |        | 66%    |  |
| Support Services Spending                |                |        | 34%    |  |
| Salaries & Benefits as % of Total Budget | 68%            | 66%    | 69%    |  |
| Student:Staff Ratio                      | 8.64           | 7.81   | 7.26   |  |