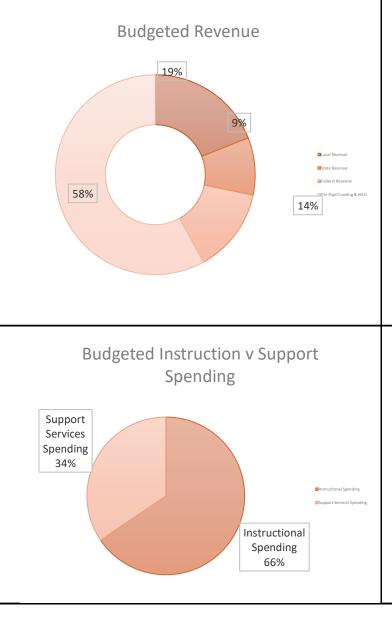

## COMPASS ACADEMY 2022 - 2023 ADOPTED BUDGET **BOARD SUMMARY**

| ANNUAL                                        | BUDGET        |                           |                           |              |
|-----------------------------------------------|---------------|---------------------------|---------------------------|--------------|
|                                               | FY21<br>AUDIT | FY22<br>AMENDED<br>BUDGET | FY23<br>WORKING<br>BUDGET | Chang<br>(%) |
| Revenue                                       |               |                           |                           |              |
| Local Revenue                                 | 836,704       | 949,034                   | 869,199                   | -8%          |
| State Revenue                                 | 187,298       | 224,252                   | 424,986                   | 90%          |
| Federal Revenue                               | 568,940       | 673,985                   | 626,000                   | -7%          |
| Per Pupil Funding & MLO                       | 2,484,157     | 2,744,468                 | 2,653,459                 | -3%          |
| Total Revenue                                 | 4,077,100     | 4,591,740                 | 4,573,644                 | 0%           |
| Expenditures                                  |               |                           |                           |              |
| Salaries                                      | 2,058,936     | 2,422,903                 | 2,527,809                 | 4%           |
| Employee Benefits                             | 527,867       | 681,189                   | 718,218                   | 5%           |
| Purchased Professional and Technical Services | 332,682       | 426,096                   | 378,745                   | -11%         |
| Purchased Property Services                   | 9,488         | 18,100                    | 18,462                    | 2%           |
| Other Purchased Services                      | 763,035       | 888,861                   | 821,406                   | -8%          |
| Supplies                                      | 57,696        | 123,750                   | 95,378                    | -23%         |
| Property                                      | 32,537        | 34,871                    | 35,501                    | 2%           |
| Other Objects                                 | 4,140         | 78,050                    | 77,517                    | -1%          |
| Other Uses of Funds                           | -             | -                         | -                         | n/a          |
| Total Expenditures                            | 3,786,381     | 4,673,818                 | 4,673,035                 | 0%           |
| Transfers                                     | -             | -                         | -                         | n/a          |
| Loan Proceeds                                 | 507,600       | -                         | -                         |              |
| Change in Fund Balance                        | \$ 798,319    | \$ (82,079)               | \$ (99,391)               | 21%          |
| Beginning Fund Balance                        | \$ 1,618,964  | \$ 2,417,283              | \$ 2,301,935              | -5%          |
| Nonspendable Fund Balance                     | -             | -                         | -                         | n/a          |
| TABOR Reserve                                 | 105,000       | 109,281                   | 111,133                   | 2%           |
| Committed Fund Balance                        | -             | -                         | -                         | n/a          |
| Assigned Fund Balance                         | -             | -                         | -                         | n/a          |
| Unassigned Fund Balance                       | 2,312,283     | 2,225,923                 | 2,091,411                 | -6%          |
| Ending Fund Balance                           | \$ 2,417,283  | \$ 2,335,204              | \$ 2,202,544              | -6%          |