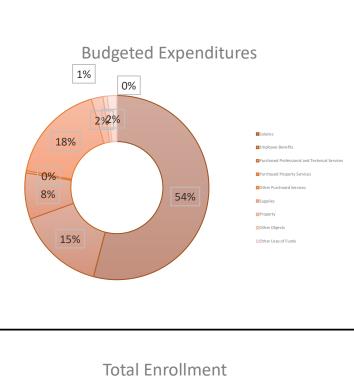

## COMPASS ACADEMY 2022 - 2023 ADOPTED BUDGET **BOARD SUMMARY**

| ANNUAL                                        | BUDGET        |                           |                           |              |
|-----------------------------------------------|---------------|---------------------------|---------------------------|--------------|
|                                               | FY21<br>AUDIT | FY22<br>AMENDED<br>BUDGET | FY23<br>WORKING<br>BUDGET | Chang<br>(%) |
| Revenue                                       |               |                           |                           |              |
| Local Revenue                                 | 836,704       | 949,034                   | 869,199                   | -8%          |
| State Revenue                                 | 187,298       | 224,252                   | 424,986                   | 90%          |
| Federal Revenue                               | 568,940       | 673,985                   | 626,000                   | -7%          |
| Per Pupil Funding & MLO                       | 2,484,157     | 2,744,468                 | 2,653,459                 | -3%          |
| Total Revenue                                 | 4,077,100     | 4,591,740                 | 4,573,644                 | 0%           |
| Expenditures                                  |               |                           |                           |              |
| Salaries                                      | 2,058,936     | 2,422,903                 | 2,527,809                 | 4%           |
| Employee Benefits                             | 527,867       | 681,189                   | 718,218                   | 5%           |
| Purchased Professional and Technical Services | 332,682       | 426,096                   | 378,745                   | -11%         |
| Purchased Property Services                   | 9,488         | 18,100                    | 18,462                    | 2%           |
| Other Purchased Services                      | 763,035       | 888,861                   | 821,406                   | -8%          |
| Supplies                                      | 57,696        | 123,750                   | 95,378                    | -23%         |
| Property                                      | 32,537        | 34,871                    | 35,501                    | 2%           |
| Other Objects                                 | 4,140         | 78,050                    | 77,517                    | -1%          |
| Other Uses of Funds                           | -             | -                         | -                         | n/a          |
| Total Expenditures                            | 3,786,381     | 4,673,818                 | 4,673,035                 | 0%           |
| Transfers                                     | -             | -                         | -                         | n/a          |
| Loan Proceeds                                 | 507,600       | -                         | -                         |              |
| Change in Fund Balance                        | \$ 798,319    | \$ (82,079)               | \$ (99,391)               | 21%          |
| Beginning Fund Balance                        | \$ 1,618,964  | \$ 2,417,283              | \$ 2,301,935              | -5%          |
| Nonspendable Fund Balance                     | -             | -                         | -                         | n/a          |
| TABOR Reserve                                 | 105,000       | 109,281                   | 111,133                   | 2%           |
| Committed Fund Balance                        | -             | -                         | -                         | n/a          |
| Assigned Fund Balance                         | -             | -                         | -                         | n/a          |
| Unassigned Fund Balance                       | 2,312,283     | 2,225,923                 | 2,091,411                 | -6%          |
| Ending Fund Balance                           | \$ 2,417,283  | \$ 2,335,204              | \$ 2,202,544              | -6%          |

| MAJOR ASS                                | UMPTIONS       |        |        |  |
|------------------------------------------|----------------|--------|--------|--|
| Total Enrollment                         | 285.0          | 284.0  | 260.0  |  |
| Funded Pupil Count                       | 285.0          | 284.0  | 260.0  |  |
| Per Pupil Revenue (PPR)                  | 8,716          | 9,664  | 10,206 |  |
| Change in PPR                            | n/a            | 10.87% | 5.61%  |  |
| Staff (FTE)                              | 33.00          | 36.38  | 35.80  |  |
| OPERATING                                | <b>METRICS</b> |        |        |  |
| Debt Burden Ratio (DBR)                  | n/a            | n/a    | n/a    |  |
| Operating Reserve Ratio (ORR)            | 0.64           | 0.50   | 0.47   |  |
| Operating Margin Ratio (OMR)             | 0.20           | (0.02) | (0.02) |  |
| Change in Fund Balance Ratio (CFBR)      | n/a            | (0.03) | (0.06) |  |
| Days of Unassigned Reserves Hand         | 222.90         | 173.83 | 163.36 |  |
| Debt Service Coverage Ratio              | n/a            | n/a    | n/a    |  |
| Facility Payment as % of Revenue         | 6%             | 5%     | 5%     |  |
| Total Facility Costs as % of Revenue     | 6%             | 6%     | 5%     |  |
| Instructional Spending                   |                |        | 66%    |  |
| Support Services Spending                |                |        | 34%    |  |
| Salaries & Benefits as % of Total Budget | 68%            | 66%    | 69%    |  |
| Student:Staff Ratio                      | 8.64           | 7.81   | 7.26   |  |