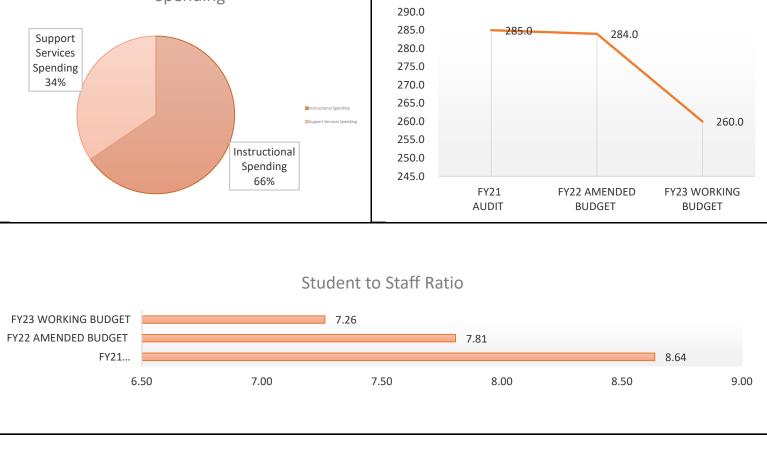

| MAJOR ASS                                | UMPTIONS       |        |        |  |
|------------------------------------------|----------------|--------|--------|--|
| Total Enrollment                         | 285.0          | 284.0  | 260.0  |  |
| Funded Pupil Count                       | 285.0          | 284.0  | 260.0  |  |
| Per Pupil Revenue (PPR)                  | 8,716          | 9,664  | 10,206 |  |
| Change in PPR                            | n/a            | 10.87% | 5.61%  |  |
| Staff (FTE)                              | 33.00          | 36.38  | 35.80  |  |
| OPERATING                                | <b>METRICS</b> |        |        |  |
| Debt Burden Ratio (DBR)                  | n/a            | n/a    | n/a    |  |
| Operating Reserve Ratio (ORR)            | 0.64           | 0.50   | 0.47   |  |
| Operating Margin Ratio (OMR)             | 0.20           | (0.02) | (0.02) |  |
| Change in Fund Balance Ratio (CFBR)      | n/a            | (0.03) | (0.06) |  |
| Days of Unassigned Reserves Hand         | 222.90         | 173.83 | 163.36 |  |
| Debt Service Coverage Ratio              | n/a            | n/a    | n/a    |  |
| Facility Payment as % of Revenue         | 6%             | 5%     | 5%     |  |
| Total Facility Costs as % of Revenue     | 6%             | 6%     | 5%     |  |
| Instructional Spending                   |                |        | 66%    |  |
| Support Services Spending                |                |        | 34%    |  |
| Salaries & Benefits as % of Total Budget | 68%            | 66%    | 69%    |  |
| Student:Staff Ratio                      | 8.64           | 7.81   | 7.26   |  |