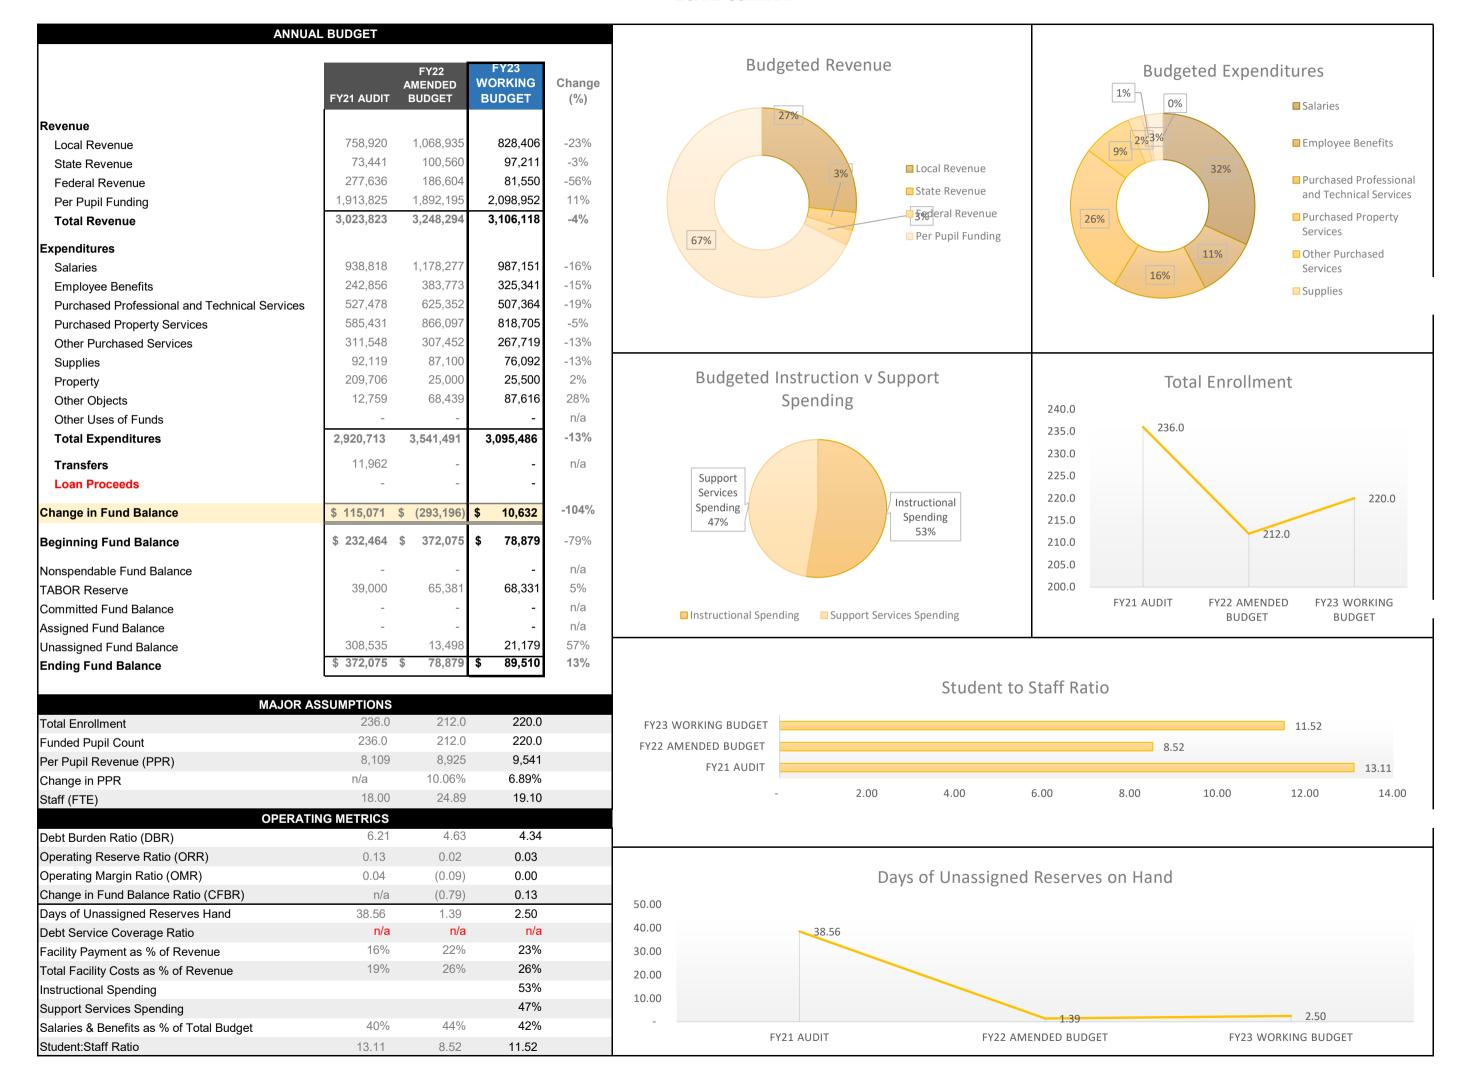

#### **COLORADO SKIES ACADEMY**

Cherry Creek School District
Araphahoe County
2022-2023
ADOPTED BUDGET

May 26, 2022

APPROPRIATION RESOLUTION

BOARD SUMMARY

ANNUAL BUDGET

ANNUAL BUDGET IN UNIFORM BUDGET SUMMARY FORMAT

# **COLORADO SKIES ACADEMY 2022-2023 ADOPTED BUDGET**

**BOARD SUMMARY** 

## **COLORADO SKIES ACADEMY**