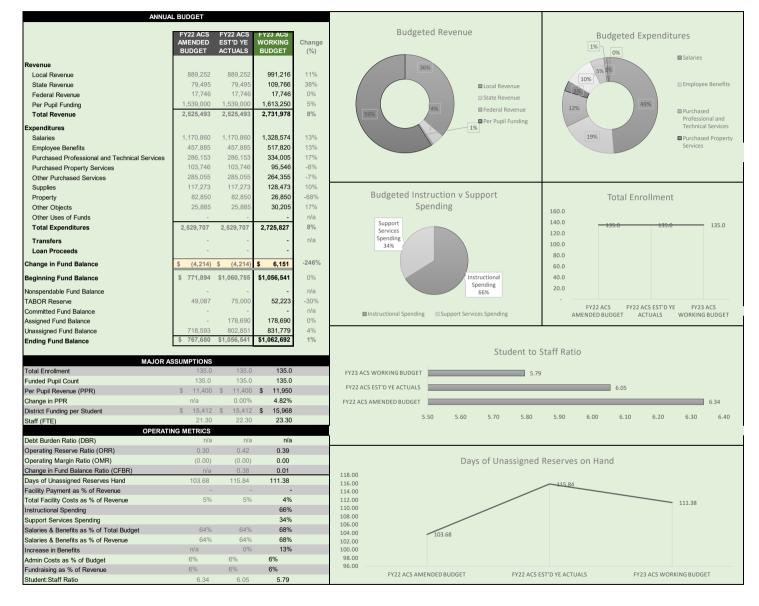

#### Aspen Community Charter School 2022-2023 WORKING BUDGET BOARD SUMMARY

| FY23 ACS | FY23 CCS |
|----------|----------|
| WORKING  | WORKING  |
| BUDGET   | RUDGET   |

|                                                                                             | 1                          | BUDGET              | BUDGET             |
|---------------------------------------------------------------------------------------------|----------------------------|---------------------|--------------------|
| Aspen Community Charter School and Carbondale<br>Community Charter School<br>WORKING BUDGET |                            | 10<br>General Fund  | 10<br>General Fund |
| Adopted April 14, 2022                                                                      | Object                     |                     |                    |
| Budgeted Pupil Count                                                                        | Source                     | 135                 | 139                |
| Beginning Fund Balance<br>Includes All Reserves)                                            |                            | 1,056,541           | 525,422            |
| Revenues                                                                                    |                            |                     |                    |
| Local Sources                                                                               | 1000 1000                  | 204 242             | 740 550            |
| Intermediate Sources                                                                        | 1000 - 1999<br>2000 - 2999 | 991,216             | 740,553            |
| to put a new roof on the building, which was                                                |                            | -                   | -                  |
| scheduled for FY20 and had to be moved to FY21<br>Federal Sources                           | 3000 - 3999                | 109,766             | 117,897            |
| Total Revenues                                                                              | 4000 - 4999                | 17,746<br>1,118,728 | 95,008<br>953,458  |
|                                                                                             |                            | 1,110,720           | 955,456            |
| otal Beginning Fund Balance and Reserves                                                    |                            | 2,175,269           | 1,478,881          |
| otal Allocations To/From Other Funds                                                        | 5600,5700,                 |                     |                    |
|                                                                                             | 5800                       | 1,613,250           | 1,369,150          |
| Transfers To/From Other Funds<br>Other Sources                                              | 5200 - 5300<br>5100,5400,  | -                   | -                  |
| Juliel Sources                                                                              | 5500,5900,                 |                     |                    |
|                                                                                             | 5990, 5991                 | -                   | -                  |
| Available Beginning Fund Balance & Revenues (Plus                                           |                            |                     |                    |
| r Minus (If Revenue) Allocations And Transfers)                                             |                            | 3,788,519           | 2,848,031          |
|                                                                                             |                            |                     |                    |
| expenditures                                                                                |                            |                     |                    |
| nstruction - Program 0010 to 2099<br>Salaries                                               | 0100                       | 4 005 505           | 011 5              |
| Employee Benefits                                                                           | 0200                       | 1,085,533           | 911,596<br>383,841 |
| Purchased Services                                                                          | 0300,0400,                 | 423,093             |                    |
| Supplies and Materials                                                                      | 0500                       | 201,470             | 142,489            |
| Property                                                                                    | 0600<br>0700               | 38,873              | 30,174             |
| Other                                                                                       | 0800, 0900                 | 26,850<br>27,320    | 6,950<br>23,226    |
| Total Instruction                                                                           | 0000, 0000                 | 1,803,139           | 1,498,275          |
| supporting Services                                                                         |                            | 1,000,100           | 1,100,210          |
| Students - Program 2100                                                                     |                            |                     |                    |
| Salaries                                                                                    | 0100                       | -                   | -                  |
| Employee Benefits Purchased Services                                                        | 0200<br>0300,0400,         | -                   | -                  |
|                                                                                             | 0500                       | -                   | -                  |
| Supplies and Materials                                                                      | 0600                       | -                   | -                  |
| Property<br>Other                                                                           | 0700                       | -                   | -                  |
| Total Students                                                                              | 0800, 0900                 | -                   | -                  |
|                                                                                             |                            |                     |                    |
| nstructional Staff - Program 2200                                                           |                            |                     |                    |
| Salaries                                                                                    | 0100                       | -                   | -                  |
| Employee Benefits Purchased Services                                                        | 0200<br>0300,0400,         | -                   | -                  |
|                                                                                             | 0500                       | 12,000              | 10,000             |
| Supplies and Materials                                                                      | 0600                       | -                   | -                  |
| Property                                                                                    | 0700                       | -                   | -                  |
| Other  Total Instructional Staff                                                            | 0800, 0900                 | 12,000              | 10,000             |
|                                                                                             |                            | 12,000              | 10,000             |
| General Administration - Program 2300, including rogram 2303 and 2304                       |                            |                     |                    |
| Salaries                                                                                    | 0100                       | -                   | -                  |
| Employee Benefits                                                                           | 0200                       | -                   | -                  |
| Purchased Services                                                                          | 0300,0400,<br>0500         | 72,135              | 50,419             |
| Supplies and Materials                                                                      | 0600                       | 72,100              | -                  |
| Property                                                                                    | 0700                       | -                   | -                  |
| Other                                                                                       | 0800, 0900                 | -                   | <u> </u>           |
| Total School Administration                                                                 |                            | 72,135              | 50,419             |
| chool Administration - Program 2400                                                         |                            |                     |                    |
| Salaries                                                                                    | 0100                       | 165,040             | 154,087            |
| Employee Benefits                                                                           | 0200                       | 64,325              | 64,881             |
| Purchased Services                                                                          | 0300,0400,<br>0500         | 24,800              | 23,876             |
| Supplies and Materials                                                                      | 0600                       | 52,000              | 23,876<br>56,715   |
| Property                                                                                    | 0700                       | -                   | -                  |
|                                                                                             | 0800, 0900                 | 2,885               | 2,341              |
| Other                                                                                       |                            |                     |                    |
| Other  Total School Administration                                                          |                            | 309,050             | 301,900            |
| Total School Administration                                                                 |                            | 309,050             | 301,900            |
| Total School Administration  Business Services - Program 2500, including rogram 2501        |                            | 309,050             | 301,900            |
|                                                                                             | 0100<br>0200               | 309,050             | 301,900            |