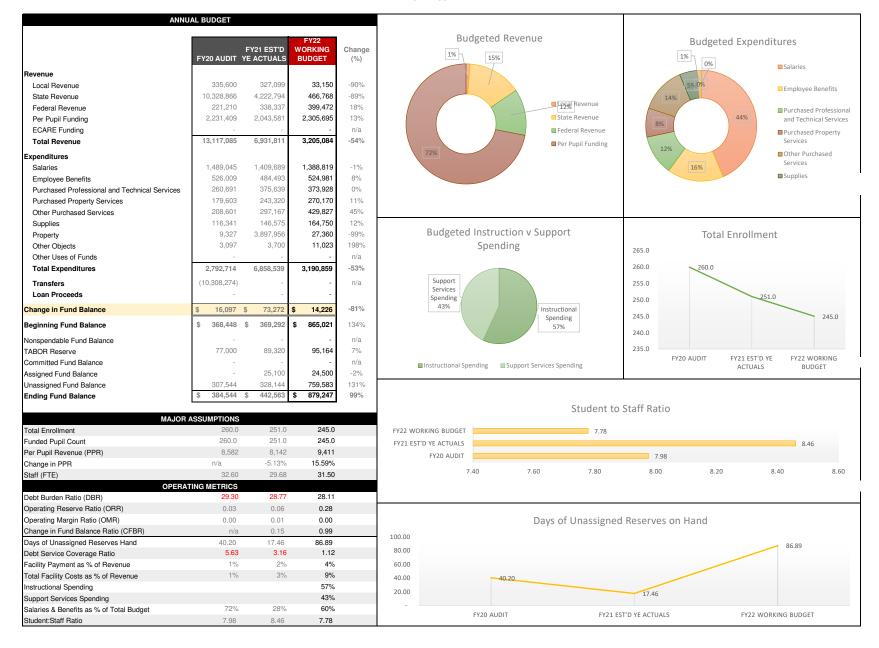

#### Ricardo Flores Magon Academy 2021-2022 Working Budget BOARD SUMMARY

## FY22 WORKING

|                                                                                                          |                            | BUDGET             |
|----------------------------------------------------------------------------------------------------------|----------------------------|--------------------|
| Ricardo Flores Magon Academy                                                                             |                            | General Fund       |
| Working Budget                                                                                           |                            |                    |
| Adopted January 24, 2022                                                                                 | Object                     |                    |
| Budgeted Pupil Count                                                                                     | Source                     | 245                |
| Beginning Fund Balance<br>(Includes All Reserves)                                                        |                            | 865,021            |
| ·                                                                                                        |                            |                    |
| Revenues                                                                                                 |                            |                    |
| Local Sources                                                                                            | 1000 - 1999                | 33,150             |
| Intermediate Sources State Sources                                                                       | 2000 - 2999                | -                  |
| Federal Sources                                                                                          | 3000 - 3999<br>4000 - 4999 | 466,768            |
| Total Revenues                                                                                           | 4000 - 4999                | 399,472<br>899,389 |
|                                                                                                          |                            | 039,303            |
| Total Beginning Fund Balance and Reserves                                                                |                            | 1,764,410          |
|                                                                                                          | 5000 5700                  |                    |
| Total Allocations To/From Other Funds                                                                    | 5600,5700,<br>5800         | 2,305,695          |
| Transfers To/From Other Funds                                                                            | 5200 - 5300                | -                  |
| Other Sources                                                                                            | 5100,5400,<br>5500,5900,   |                    |
|                                                                                                          | 5990, 5991                 | -                  |
|                                                                                                          |                            |                    |
| Available Beginning Fund Balance & Revenues<br>(Plus Or Minus (If Revenue) Allocations And<br>Transfers) |                            | 4,070,105          |
| Expenditures                                                                                             |                            |                    |
| Instruction - Program 0010 to 2099                                                                       |                            |                    |
| Salaries                                                                                                 | 0100                       | 894,191            |
| Employee Benefits                                                                                        | 0200                       | 338,009            |
| Purchased Services                                                                                       | 0300,0400,<br>0500         | 451,020            |
| Supplies and Materials                                                                                   | 0600                       | 107,700            |
| Property                                                                                                 | 0700                       | 22,500             |
| Other                                                                                                    | 0800, 0900                 | 5,000              |
| Total Instruction                                                                                        |                            | 1,818,420          |
| Supporting Services                                                                                      |                            |                    |
| Students - Program 2100                                                                                  |                            |                    |
| Salaries  Employee Popofite                                                                              | 0100                       | 50,250             |
| Employee Benefits Purchased Services                                                                     | 0200<br>0300,0400,         | 18,995             |
|                                                                                                          | 0500                       | 5,000              |
| Supplies and Materials                                                                                   | 0600                       | -                  |
| Property<br>Other                                                                                        | 0700                       | -                  |
| Total Students                                                                                           | 0800, 0900                 | 74.045             |
| 100000000000000000000000000000000000000                                                                  |                            | 74,245             |
| Instructional Staff - Program 2200                                                                       |                            |                    |
| Salaries                                                                                                 | 0100                       | 25,755             |
| Employee Benefits                                                                                        | 0200                       | 9,736              |
| Purchased Services                                                                                       | 0300,0400,<br>0500         | 20,000             |
| Supplies and Materials                                                                                   | 0600                       | -                  |
| Property                                                                                                 | 0700                       | -                  |
| Other                                                                                                    | 0800, 0900                 | -                  |
| Total Instructional Staff                                                                                |                            | 55,491             |
| General Administration - Program 2300, including<br>Program 2303 and 2304                                |                            |                    |
| Salaries                                                                                                 | 0100                       | -                  |
| Employee Benefits Purchased Services                                                                     | 0200<br>0300,0400,         | -                  |
|                                                                                                          | 0500,0400,                 | 173,556            |
| Supplies and Materials                                                                                   | 0600                       | -                  |
| Property<br>Other                                                                                        | 0700                       | -                  |
| Total School Administration                                                                              | 0800, 0900                 | 170 550            |
|                                                                                                          |                            | 173,556            |
| School Administration - Program 2400<br>Salaries                                                         | 0100                       | 050 470            |
| Employee Benefits                                                                                        | 0100                       | 352,472            |
| Purchased Services                                                                                       | 0300,0400,                 | 133,236            |
|                                                                                                          | 0500                       | 24,500             |
| Supplies and Materials Property                                                                          | 0600                       | 6,000              |
| Other                                                                                                    | 0700<br>0800, 0900         | - 0.000            |
| Total School Administration                                                                              | 0000, 0900                 | 6,023<br>522,231   |
| Business Services - Program 2500, including                                                              |                            | JLE,EU1            |
| Program 2501                                                                                             |                            |                    |
| Salaries                                                                                                 | 0100                       | -                  |
| Employee Benefits                                                                                        | 0200                       |                    |