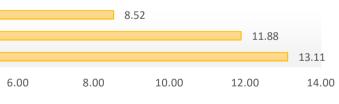

Student to Staff Ratio

| Ν                                        | AJOR ASSUMPTIONS  |        |        |                  |      |
|------------------------------------------|-------------------|--------|--------|------------------|------|
| Total Enrollment                         | 236.0             | 300.0  | 212.0  | FY22 WORKING BUD | GET  |
| Funded Pupil Count                       | 236.0             | 300.0  | 212.0  | FY22 ADOPTED BUD | GET  |
| Per Pupil Revenue (PPR)                  | 8,109             | 8,081  | 8,925  | FY21 AU          |      |
| Change in PPR                            | n/a               | -0.35% | 10.45% |                  |      |
| Staff (FTE)                              | 18.00             | 25.25  | 24.89  |                  | -    |
| Q                                        | OPERATING METRICS |        |        |                  |      |
| Debt Burden Ratio (DBR)                  | 6.21              | 4.90   | 4.63   |                  |      |
| Operating Reserve Ratio (ORR)            | 0.13              | 0.06   | 0.02   |                  |      |
| Operating Margin Ratio (OMR)             | 0.04              | (0.03) | (0.09) |                  |      |
| Change in Fund Balance Ratio (CFBR)      | n/a               | (0.47) | (0.60) | 50.00            |      |
| Days of Unassigned Reserves Hand         | 38.56             | 9.88   | 1.39   | 50.00            |      |
| Debt Service Coverage Ratio              | n/a               | n/a    | n/a    | 40.00            |      |
| Facility Payment as % of Revenue         | 16%               | 20%    | 22%    | 30.00            |      |
| Total Facility Costs as % of Revenue     | 19%               | 23%    | 26%    | 20.00            |      |
| Instructional Spending                   |                   |        | 55%    |                  |      |
| Support Services Spending                |                   |        | 45%    | 10.00            |      |
| Salaries & Benefits as % of Total Budget | 40%               | 46%    | 44%    | -                | EV.2 |
| Student:Staff Ratio                      | 13.11             | 11.88  | 8.52   |                  | FY21 |