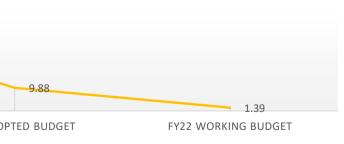

Student to Staff Ratio

| Ν                                        | AJOR ASSUMPTIONS  |        |        |                  |      |
|------------------------------------------|-------------------|--------|--------|------------------|------|
| Total Enrollment                         | 236.0             | 300.0  | 212.0  | FY22 WORKING BUD | GET  |
| Funded Pupil Count                       | 236.0             | 300.0  | 212.0  | FY22 ADOPTED BUD | GET  |
| Per Pupil Revenue (PPR)                  | 8,109             | 8,081  | 8,925  | FY21 AU          |      |
| Change in PPR                            | n/a               | -0.35% | 10.45% |                  |      |
| Staff (FTE)                              | 18.00             | 25.25  | 24.89  |                  | -    |
| Q                                        | OPERATING METRICS |        |        |                  |      |
| Debt Burden Ratio (DBR)                  | 6.21              | 4.90   | 4.63   |                  |      |
| Operating Reserve Ratio (ORR)            | 0.13              | 0.06   | 0.02   |                  |      |
| Operating Margin Ratio (OMR)             | 0.04              | (0.03) | (0.09) |                  |      |
| Change in Fund Balance Ratio (CFBR)      | n/a               | (0.47) | (0.60) | 50.00            |      |
| Days of Unassigned Reserves Hand         | 38.56             | 9.88   | 1.39   | 50.00            |      |
| Debt Service Coverage Ratio              | n/a               | n/a    | n/a    | 40.00            |      |
| Facility Payment as % of Revenue         | 16%               | 20%    | 22%    | 30.00            |      |
| Total Facility Costs as % of Revenue     | 19%               | 23%    | 26%    | 20.00            |      |
| Instructional Spending                   |                   |        | 55%    |                  |      |
| Support Services Spending                |                   |        | 45%    | 10.00            |      |
| Salaries & Benefits as % of Total Budget | 40%               | 46%    | 44%    | -                | EV.2 |
| Student:Staff Ratio                      | 13.11             | 11.88  | 8.52   |                  | FY21 |

# eserves on Hand