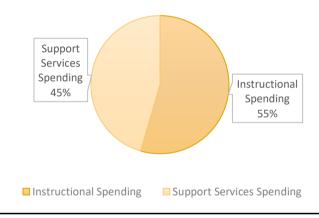

Student to Staff Ratio

| Ν                                        | AJOR ASSUMPTIONS  |        |        |                  |      |
|------------------------------------------|-------------------|--------|--------|------------------|------|
| Total Enrollment                         | 236.0             | 300.0  | 212.0  | FY22 WORKING BUD | GET  |
| Funded Pupil Count                       | 236.0             | 300.0  | 212.0  | FY22 ADOPTED BUD | GET  |
| Per Pupil Revenue (PPR)                  | 8,109             | 8,081  | 8,925  | FY21 AU          |      |
| Change in PPR                            | n/a               | -0.35% | 10.45% |                  |      |
| Staff (FTE)                              | 18.00             | 25.25  | 24.89  |                  | -    |
| Q                                        | OPERATING METRICS |        |        |                  |      |
| Debt Burden Ratio (DBR)                  | 6.21              | 4.90   | 4.63   |                  |      |
| Operating Reserve Ratio (ORR)            | 0.13              | 0.06   | 0.02   |                  |      |
| Operating Margin Ratio (OMR)             | 0.04              | (0.03) | (0.09) |                  |      |
| Change in Fund Balance Ratio (CFBR)      | n/a               | (0.47) | (0.60) | 50.00            |      |
| Days of Unassigned Reserves Hand         | 38.56             | 9.88   | 1.39   | 50.00            |      |
| Debt Service Coverage Ratio              | n/a               | n/a    | n/a    | 40.00            |      |
| Facility Payment as % of Revenue         | 16%               | 20%    | 22%    | 30.00            |      |
| Total Facility Costs as % of Revenue     | 19%               | 23%    | 26%    | 20.00            |      |
| Instructional Spending                   |                   |        | 55%    |                  |      |
| Support Services Spending                |                   |        | 45%    | 10.00            |      |
| Salaries & Benefits as % of Total Budget | 40%               | 46%    | 44%    | -                | EV.2 |
| Student:Staff Ratio                      | 13.11             | 11.88  | 8.52   |                  | FY21 |