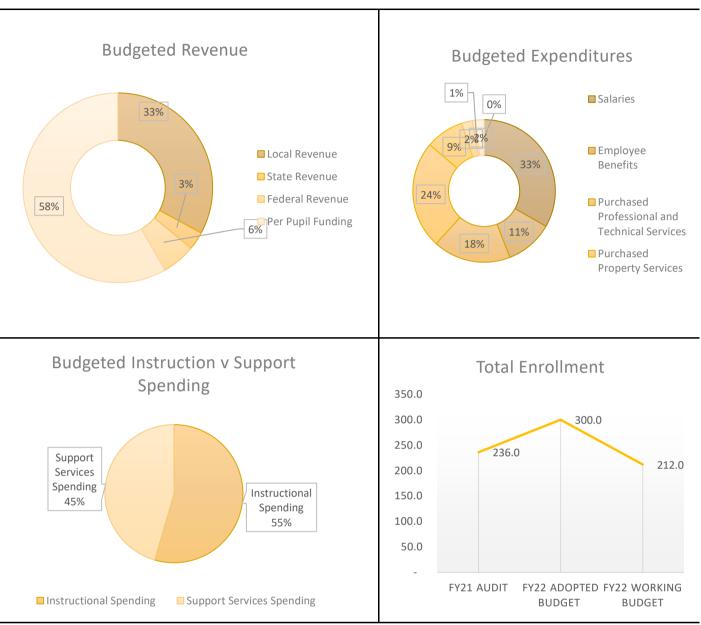

# COLORADO SKIES ACADEMY 2021-2022 REVISED BUDGET

**BOARD SUMMARY** 

| ANNUA                                         | L BUDGET   |                           |                           |   |
|-----------------------------------------------|------------|---------------------------|---------------------------|---|
|                                               | FY21 AUDIT | FY22<br>ADOPTED<br>BUDGET | FY22<br>WORKING<br>BUDGET | C |
| Revenue                                       |            |                           |                           |   |
| Local Revenue                                 | 758,920    | 896,417                   | 1,068,935                 |   |
| State Revenue                                 | 73,441     | 90,236                    | 100,560                   |   |
| Federal Revenue                               | 277,636    | 27,250                    | 186,604                   |   |
| Per Pupil Funding                             | 1,913,825  | 2,424,385                 | 1,892,195                 |   |
| Total Revenue                                 | 3,023,823  | 3,438,288                 | 3,248,294                 |   |
| Expenditures                                  |            |                           |                           |   |
| Salaries                                      | 938,818    | 1,252,494                 | 1,178,277                 |   |
| Employee Benefits                             | 242,856    | 398,035                   | 383,773                   |   |
| Purchased Professional and Technical Services | 527,478    | 574,177                   | 625,352                   |   |
| Purchased Property Services                   | 585,431    | 831,097                   | 866,097                   |   |
| Other Purchased Services                      | 311,548    | 321,958                   | 307,452                   |   |
| Supplies                                      | 92,119     | 82,100                    | 87,100                    |   |
| Property                                      | 209,706    | 16,000                    | 25,000                    |   |
| Other Objects                                 | 12,759     | 81,783                    | 68,439                    |   |
| Other Uses of Funds                           | -          | -                         | -                         |   |
| Total Expenditures                            | 2,920,713  | 3,557,645                 | 3,541,491                 |   |
| Transfers                                     | 11,962     | -                         | -                         |   |
| Loan Proceeds                                 | -          | -                         | -                         |   |
| Change in Fund Balance                        | \$ 115,071 | \$ (119,357)              | \$ (293,196)              |   |
| Beginning Fund Balance                        | \$ 232,464 | \$ 317,972                | \$ 372,075                |   |
| Nonspendable Fund Balance                     | _          | -                         | -                         |   |
| TABOR Reserve                                 | 39,000     | 102,331                   | 65,381                    |   |
| Committed Fund Balance                        |            |                           | -                         |   |
| Assigned Fund Balance                         | -          | -                         | -                         |   |
| Unassigned Fund Balance                       | 308,535    | 96,284                    | 13,498                    |   |
| Ending Fund Balance                           | \$ 372,075 | \$ 198,615                | \$ 78,879                 |   |