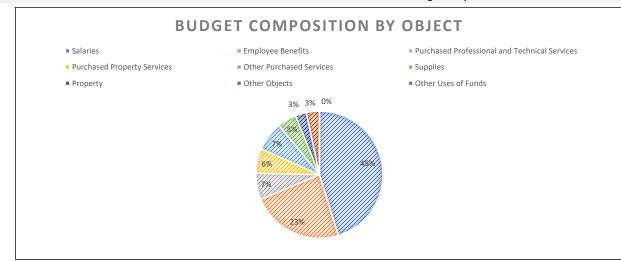

# ROOSEVELT CHARTER SCHOOL 2018-2019 PROPOSED ADOPTED with Prior Year Information

|                                               | FY17 Actuals  | FY18 Revised<br>Adopted<br>Budget | FY18 Est'd YE<br>Actuals | General FY19<br>Working<br>Budget | Grants<br>FY19 Working<br>Budget | FY19 Working<br>Budget |              | FY20 Forecast | FY21 Forecast | FY22 Forecast | FY23 Forecast |
|-----------------------------------------------|---------------|-----------------------------------|--------------------------|-----------------------------------|----------------------------------|------------------------|--------------|---------------|---------------|---------------|---------------|
| Beginning Fund Balance                        | \$ 1,430,070  | \$ 2,072,555                      | \$ 2,072,555             | _                                 |                                  | \$ 2,093,820           | \$ 21,265    | \$ 3,135,451  | \$ 3,635,535  | \$ 3,962,755  | \$ 4,186,020  |
| Revenue                                       |               |                                   |                          |                                   |                                  |                        |              |               |               |               |               |
| Local Revenue                                 | 298,791       | 258,577                           | 258,577                  | 1,555,548                         | _                                | 1,555,548              | 1,296,971    | 1,540,184     | 1,524,910     | 1,509,809     | 1,494,860     |
| State Revenue                                 | 502,883       | 266,168                           | 266,168                  | _                                 | 298,896                          | 298,896                | 32,728       | 227,416       | 225,950       | 222,950       | 220,721       |
| Federal Revenue                               | 679,799       | 721,798                           | 721,798                  | -                                 | 595,655                          | 595,655                | (126,143)    | 93,385        | 91,756        | 90,839        | 89,930        |
| Per Pupil Funding                             | 4,739,125     | 4,775,197                         | 4,775,197                | 4,893,717                         | -                                | 4,893,717              | 118,520      | 5,023,841     | 5,033,080     | 5,083,411     | 5,134,245     |
| Total Revenue                                 | 6,220,598     | 6,021,740                         | 6,021,740                | 6,449,265                         | 894,551                          | 7,343,816              | 1,322,076    | 6,884,827     | 6,875,696     | 6,907,009     | 6,939,756     |
| Transfers                                     | -             | -                                 | -                        |                                   | -                                | -                      |              | -             | -             | -             | -             |
| Expenditures                                  |               |                                   |                          |                                   |                                  |                        |              |               |               |               |               |
| Salaries                                      | 2,915,544     | 2,839,250                         | 2,839,250                | 2,361,170                         | 486,698                          | 2,847,868              | 8,619        | 2,916,218     | 3,003,704     | 3,063,778     | 3,125,054     |
| Employee Benefits                             | 1,067,988     | 1,408,843                         | 1,408,843                | 1,244,800                         | 234,564                          | 1,479,364              | 70,521       | 1,565,761     | 1,630,284     | 1,690,532     | 1,753,367     |
| Purchased Professional and Technical Services | 418,411       | 459,745                           | 459,745                  | 393,876                           | 30,000                           | 423,876                | (35,869)     | 429,235       | 433,527       | 437,863       | 442,241       |
| Purchased Property Services                   | 159,811       | 358,852                           | 358,852                  | 307,702                           | 85,805                           | 393,507                | 34,656       | 395,638       | 397,196       | 398,969       | 400,760       |
| Repairs and Maintenance Services              | 655           | -                                 | -                        | -                                 | -                                | -                      | -            | -             | -             | -             | -             |
| Student Transportation                        | 1,683         | 10,000                            | 10,000                   | 9,733                             | -                                | 9,733                  | (267)        | 9,980         | 10,004        | 10,104        | 10,205        |
| Contracted Field Trips                        | 9,725         | 10,000                            | 10,000                   | 9,733                             | -                                | 9,733                  | (267)        | 9,980         | 10,004        | 10,104        | 10,205        |
| Insurance Premiums                            | 75,319        | 80,954                            | 80,954                   | 80,954                            | -                                | 80,954                 | -            | 81,764        | 82,581        | 83,407        | 84,241        |
| Other Purchased Services                      | 40,005        | 39,597                            | 39,597                   | 39,155                            | -                                | 39,155                 | (442)        | 39,795        | 40,067        | 40,468        | 40,873        |
| Tuition - Other                               | -             | -                                 | -                        | -                                 | -                                | -                      | -            | -             | -             | -             | -             |
| Travel, Registration, and Entrance            | 5,047         | 8,000                             | 8,000                    | 8,000                             | -                                | 8,000                  |              | 8,080         | 8,161         | 8,242         | 8,325         |
| District Purchased Services                   | 404,550       | 247,670                           | 247,670                  | 221,379                           | -                                | 221,379                | (26,291)     | 224,452       | 226,263       | 228,525       | 230,811       |
| District Admin Overhead                       | 85,351        | 95,504                            | 95,504                   | 97,906                            | -                                | 97,906                 | 2,402        | 100,509       | 100,694       | 101,701       | 102,718       |
| SFA Purchased Services                        |               | 459                               | 459                      | 447                               |                                  | 447                    | (12)         | 458           | 459           | 464           | 468           |
| Supplies                                      | 195,790       | 294,151                           | 294,151                  | 234,954                           | 57,484                           | 292,438                | (1,713)      | 227,245       | 229,132       | 231,424       | 233,738       |
| Food                                          | 961           | 2,400                             | 2,400                    | 2,400                             | -                                | 2,400                  | -            | 2,424         | 2,448         | 2,473         | 2,497         |
| Books and Periodicals                         | 9,096         | 10,000                            | 10,000                   | 10,000                            | -                                | 10,000                 |              | 13,433        | 13,465        | 13,600        | 13,736        |
| Land and Improvements                         | 45,062        | -                                 | -                        | -                                 | -                                | -                      | _            | -             | -             | -             | -             |
| Buildings                                     | 618<br>32,748 | -                                 | -                        | -                                 | -                                | -                      | _            | -             | -             | -             | -             |
| New Construction Equipment                    | 95,318        | 70,000                            | 70,000                   | 167,375                           |                                  | 167,375                | 97.375       | 141,541       | 142,072       | 143,492       | 144,927       |
| Property                                      | 7,991         | 10,050                            | 10,050                   | 107,373                           |                                  | 107,373                | 37,373       | 10,151        | 10,252        | 10,355        | 10,458        |
| Non-Capital Equipment                         | 1,173         | 10,030                            | 10,030                   | 10,030                            |                                  | 10,030                 |              | 10,131        | 10,232        | 10,333        | 10,436        |
| Other Objects                                 | 5,267         | 5,000                             | 5,000                    | 8,000                             | _                                | 8,000                  | 3,000        | 8,080         | 8,161         | 8,242         | 8,325         |
| Interest                                      | 5,207         | 5,000                             | 5,000                    |                                   | _                                | - 5,000                | -            | - 5,555       |               |               | -             |
| Contingency                                   | _             | 50,000                            | 50,000                   | 200,000                           | _                                | 200,000                | 150,000      | 200,000       | 200,000       | 200,000       | 200,000       |
| Indirect Costs                                | _             | -                                 | -                        | -                                 | _                                |                        |              |               | ,             |               |               |
| Other Uses of Funds                           | _             | -                                 | -                        | _                                 | _                                | _                      | _            | _             | _             | -             | -             |
| Redemption of Principal                       | _             | -                                 | -                        | _                                 | _                                | _                      | _            | _             | _             | -             | -             |
| Total Expenditures                            | 5,578,112     | 6,000,475                         | 6,000,475                | 5,407,635                         | 894,551                          | 6,302,186              | 301,711      | 6,384,743     | 6,548,476     | 6,683,744     | 6,822,950     |
|                                               |               | 24 2                              | 24 2                     | 4 044 651                         | (2)                              | 4 044 555              | 4 000 000    | F00.05        | 227.25        | 222.25        | 446.005       |
| Net Income                                    | 642,485       | 21,265                            | 21,265                   | 1,041,631                         | (0)                              | 1,041,630              | 1,020,365    | 500,084       | 327,220       | 223,265       | 116,806       |
| TABOR Reserve                                 | 167,000       | 158,998                           | 158,998                  |                                   | -                                | 202,445                | 43,447       | 203,743       | 203,518       | 204,485       | 205,495       |
| Appropriated Fund Balance                     | -             | 1,400,000                         | 1,400,000                | -                                 | -                                | 2,200,000              | 800,000      | 2,800,000     | 3,200,000     | 3,300,000     | 3,400,000     |
| Unassigned Fund Balance                       | 1,905,555     | 534,822                           | 534,822                  | 3,135,451                         | (0)                              | 733,006                | 198,184      | 631,791       | 559,237       | 681,535       | 697,331       |
| Ending Fund Balance                           | \$ 2,072,555  | \$ 2,093,820                      | \$ 2,093,820             | \$ 3,135,451                      | \$ (0)                           | \$ 3,135,451           | \$ 1,041,630 | \$ 3,635,535  | \$ 3,962,755  | \$ 4,186,020  | \$ 4,302,826  |