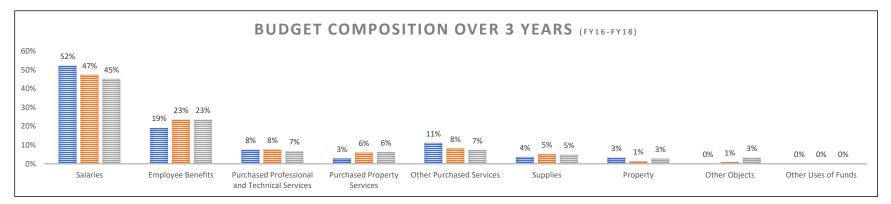

# ROOSEVELT CHARTER SCHOOL 2018-2019 PROPOSED ADOPTED with Prior Year Information

|                                               | FY17 Actuals  | FY18 Revised<br>Adopted<br>Budget | FY18 Est'd YE<br>Actuals | General FY19<br>Working<br>Budget | Grants<br>FY19 Working<br>Budget | FY19 Working<br>Budget |              | FY20 Forecast | FY21 Forecast | FY22 Forecast | FY23 Forecast |
|-----------------------------------------------|---------------|-----------------------------------|--------------------------|-----------------------------------|----------------------------------|------------------------|--------------|---------------|---------------|---------------|---------------|
| Beginning Fund Balance                        | \$ 1,430,070  | \$ 2,072,555                      | \$ 2,072,555             | _                                 |                                  | \$ 2,093,820           | \$ 21,265    | \$ 3,135,451  | \$ 3,635,535  | \$ 3,962,755  | \$ 4,186,020  |
| Revenue                                       |               |                                   |                          |                                   |                                  |                        |              |               |               |               |               |
| Local Revenue                                 | 298,791       | 258,577                           | 258,577                  | 1,555,548                         | _                                | 1,555,548              | 1,296,971    | 1,540,184     | 1,524,910     | 1,509,809     | 1,494,860     |
| State Revenue                                 | 502,883       | 266,168                           | 266,168                  | _                                 | 298,896                          | 298,896                | 32,728       | 227,416       | 225,950       | 222,950       | 220,721       |
| Federal Revenue                               | 679,799       | 721,798                           | 721,798                  | -                                 | 595,655                          | 595,655                | (126,143)    | 93,385        | 91,756        | 90,839        | 89,930        |
| Per Pupil Funding                             | 4,739,125     | 4,775,197                         | 4,775,197                | 4,893,717                         | -                                | 4,893,717              | 118,520      | 5,023,841     | 5,033,080     | 5,083,411     | 5,134,245     |
| Total Revenue                                 | 6,220,598     | 6,021,740                         | 6,021,740                | 6,449,265                         | 894,551                          | 7,343,816              | 1,322,076    | 6,884,827     | 6,875,696     | 6,907,009     | 6,939,756     |
| Transfers                                     | -             | -                                 | -                        |                                   | -                                | -                      |              | -             | -             | -             | -             |
| Expenditures                                  |               |                                   |                          |                                   |                                  |                        |              |               |               |               |               |
| Salaries                                      | 2,915,544     | 2,839,250                         | 2,839,250                | 2,361,170                         | 486,698                          | 2,847,868              | 8,619        | 2,916,218     | 3,003,704     | 3,063,778     | 3,125,054     |
| Employee Benefits                             | 1,067,988     | 1,408,843                         | 1,408,843                | 1,244,800                         | 234,564                          | 1,479,364              | 70,521       | 1,565,761     | 1,630,284     | 1,690,532     | 1,753,367     |
| Purchased Professional and Technical Services | 418,411       | 459,745                           | 459,745                  | 393,876                           | 30,000                           | 423,876                | (35,869)     | 429,235       | 433,527       | 437,863       | 442,241       |
| Purchased Property Services                   | 159,811       | 358,852                           | 358,852                  | 307,702                           | 85,805                           | 393,507                | 34,656       | 395,638       | 397,196       | 398,969       | 400,760       |
| Repairs and Maintenance Services              | 655           | -                                 | -                        | -                                 | -                                | -                      | -            | -             | -             | -             | -             |
| Student Transportation                        | 1,683         | 10,000                            | 10,000                   | 9,733                             | -                                | 9,733                  | (267)        | 9,980         | 10,004        | 10,104        | 10,205        |
| Contracted Field Trips                        | 9,725         | 10,000                            | 10,000                   | 9,733                             | -                                | 9,733                  | (267)        | 9,980         | 10,004        | 10,104        | 10,205        |
| Insurance Premiums                            | 75,319        | 80,954                            | 80,954                   | 80,954                            | -                                | 80,954                 | -            | 81,764        | 82,581        | 83,407        | 84,241        |
| Other Purchased Services                      | 40,005        | 39,597                            | 39,597                   | 39,155                            | -                                | 39,155                 | (442)        | 39,795        | 40,067        | 40,468        | 40,873        |
| Tuition - Other                               | -             | -                                 | -                        | -                                 | -                                | -                      | -            | -             | -             | -             | -             |
| Travel, Registration, and Entrance            | 5,047         | 8,000                             | 8,000                    | 8,000                             | -                                | 8,000                  |              | 8,080         | 8,161         | 8,242         | 8,325         |
| District Purchased Services                   | 404,550       | 247,670                           | 247,670                  | 221,379                           | -                                | 221,379                | (26,291)     | 224,452       | 226,263       | 228,525       | 230,811       |
| District Admin Overhead                       | 85,351        | 95,504                            | 95,504                   | 97,906                            | -                                | 97,906                 | 2,402        | 100,509       | 100,694       | 101,701       | 102,718       |
| SFA Purchased Services                        |               | 459                               | 459                      | 447                               |                                  | 447                    | (12)         | 458           | 459           | 464           | 468           |
| Supplies                                      | 195,790       | 294,151                           | 294,151                  | 234,954                           | 57,484                           | 292,438                | (1,713)      | 227,245       | 229,132       | 231,424       | 233,738       |
| Food                                          | 961           | 2,400                             | 2,400                    | 2,400                             | -                                | 2,400                  | -            | 2,424         | 2,448         | 2,473         | 2,497         |
| Books and Periodicals                         | 9,096         | 10,000                            | 10,000                   | 10,000                            | -                                | 10,000                 |              | 13,433        | 13,465        | 13,600        | 13,736        |
| Land and Improvements                         | 45,062        | -                                 | -                        | -                                 | -                                | -                      | _            | -             | -             | -             | -             |
| Buildings                                     | 618<br>32,748 | -                                 | -                        | -                                 | -                                | -                      | _            | -             | -             | -             | -             |
| New Construction Equipment                    | 95,318        | 70,000                            | 70,000                   | 167,375                           |                                  | 167,375                | 97.375       | 141,541       | 142,072       | 143,492       | 144,927       |
| Property                                      | 7,991         | 10,050                            | 10,050                   | 107,373                           |                                  | 107,373                | 37,373       | 10,151        | 10,252        | 10,355        | 10,458        |
| Non-Capital Equipment                         | 1,173         | 10,030                            | 10,030                   | 10,030                            |                                  | 10,030                 |              | 10,131        | 10,232        | 10,333        | 10,436        |
| Other Objects                                 | 5,267         | 5,000                             | 5,000                    | 8,000                             | _                                | 8,000                  | 3,000        | 8,080         | 8,161         | 8,242         | 8,325         |
| Interest                                      | 5,207         | 5,000                             | 5,000                    |                                   | _                                | - 5,000                | -            | - 5,555       |               |               | -             |
| Contingency                                   | _             | 50,000                            | 50,000                   | 200,000                           | _                                | 200,000                | 150,000      | 200,000       | 200,000       | 200,000       | 200,000       |
| Indirect Costs                                | _             | -                                 | -                        | -                                 | _                                |                        |              |               | ,             |               |               |
| Other Uses of Funds                           | _             | -                                 | -                        | _                                 | _                                | _                      | _            | _             | _             | -             | -             |
| Redemption of Principal                       | _             | -                                 | -                        | _                                 | _                                | _                      | _            | _             | _             | -             | -             |
| Total Expenditures                            | 5,578,112     | 6,000,475                         | 6,000,475                | 5,407,635                         | 894,551                          | 6,302,186              | 301,711      | 6,384,743     | 6,548,476     | 6,683,744     | 6,822,950     |
|                                               |               | 24 2                              | 24 2                     | 4 044 651                         | (2)                              | 4 044 555              | 4 000 000    | F00.05        | 227.25        | 222.25        | 446.005       |
| Net Income                                    | 642,485       | 21,265                            | 21,265                   | 1,041,631                         | (0)                              | 1,041,630              | 1,020,365    | 500,084       | 327,220       | 223,265       | 116,806       |
| TABOR Reserve                                 | 167,000       | 158,998                           | 158,998                  |                                   | -                                | 202,445                | 43,447       | 203,743       | 203,518       | 204,485       | 205,495       |
| Appropriated Fund Balance                     | -             | 1,400,000                         | 1,400,000                | -                                 | -                                | 2,200,000              | 800,000      | 2,800,000     | 3,200,000     | 3,300,000     | 3,400,000     |
| Unassigned Fund Balance                       | 1,905,555     | 534,822                           | 534,822                  | 3,135,451                         | (0)                              | 733,006                | 198,184      | 631,791       | 559,237       | 681,535       | 697,331       |
| Ending Fund Balance                           | \$ 2,072,555  | \$ 2,093,820                      | \$ 2,093,820             | \$ 3,135,451                      | \$ (0)                           | \$ 3,135,451           | \$ 1,041,630 | \$ 3,635,535  | \$ 3,962,755  | \$ 4,186,020  | \$ 4,302,826  |